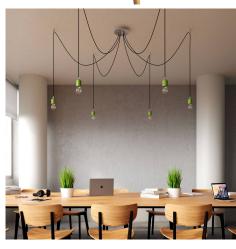

#### **Product short description:**

This Rose One Canopy Kit comes with EVERYTHING you need to make your own 6 hole pendant light utilizing our LARGE round Rose One Canopy & Cover.

What sets this apart from our regular pendant light canopies is that this is a two part system with an extra deep ceiling canopy that allows for easier wiring of connections, as well as a wide cover over the canopy that allows you to create pendant lights, swag chandeliers, cluster lights and more with even greater impact.

This Rose One Canopy Kit includes the following: a LARGE Rose One Cover (7.87" diameter) with pre-drilled holes; a LARGE Extra Deep Rose One Canopy (4.7" diameter); cable clamp strain reliefs; and all brackets & mounting hardware.