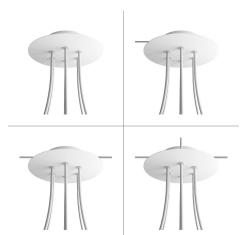

blue, Petrol, Soft Green

Ceiling Rose Colour: White, Black

Our Rose One Canopy Kits come in a wide variety of colors and designs. And you can choose from the whichever pre-drilled hole pattern works best for you OR purchase one of our Rose One Cover Un-drilled Blanks and you can create whatever pattern you like!