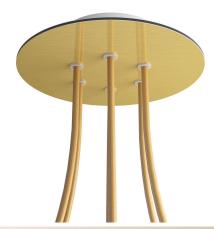

#### Technical data for LARGE Round Ceiling Canopy Kit - Rose One System

- LARGE Extra Deep Rose One Ceiling Canopy
- Diameter: 4.7 inchesHeight: 1.38 inches
- Material: metalBracket fasteners
- 4 Caps and 4 rubber grommets are included for side holes
- LARGE Rose One Cover
- Material: aluminum or dibond
- Diameter: 7.87 inches
- Hole diameters: 10 mm (3/8")
- Thickness: if aluminum 1 mm, if dibond 3 mm
- Clear plastic cable clamp strain reliefs included (1 per hole)