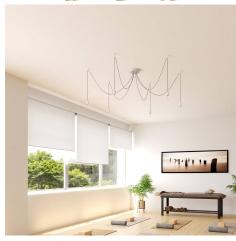

#### **Product short description:**

This Rose One Canopy Kit comes with EVERYTHING you need to make your own 6 hole pendant light utilizing our LARGE round Rose One Canopy & Cover.

What sets this apart from our regular pendant light canopies is that this is a two part system with an extra deep ceiling canopy that allows for easier wiring of connections, as well as a wide cover over the canopy that allows you to create pendant lights, swag chandeliers, cluster lights and more with even greater impact.

This Rose One Canopy Kit includes the following: a LARGE Rose One Cover (7.87" diameter) with pre-drilled holes; a LARGE Extra Deep Rose One Canopy (4.7" diameter); cable clamp strain reliefs; and all brackets & mounting hardware.