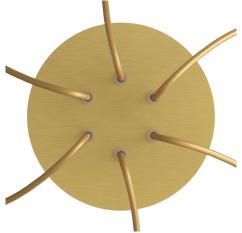

#### Technical data for LARGE Round Ceiling Canopy Kit - Rose One System

- LARGE Extra Deep Rose One Ceiling Canopy
- Diameter: 4.7 inchesHeight: 1.38 inches
- Material: metalBracket fasteners
- 4 Caps and 4 rubber grommets are included for side holes
- LARGE Rose One Cover
- Material: aluminum or dibond
- Diameter: 7.87 inches
- Hole diameters: 10 mm (3/8")
- Thickness: if aluminum 1 mm, if dibond 3 mm
- Clear plastic cable clamp strain reliefs included (1 per hole)