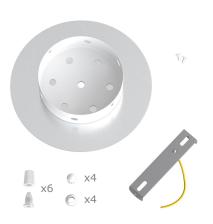

This Rose One Canopy Kit includes the following: a LARGE Rose One Cover (7.87" diameter) with pre-drilled holes; a LARGE Extra Deep Rose One Canopy (4.7" diameter); cable clamp strain reliefs; and all brackets & mounting hardware.

#### Technical data for LARGE Round Ceiling Canopy Kit - Rose One System

- LARGE Extra Deep Rose One Ceiling Canopy
- Diameter: 4.7 inchesHeight: 1.38 inches
- Material: metalBracket fasteners
- 4 Caps and 4 rubber grommets are included for side holes
- LARGE Rose One Cover
- Material: aluminum or dibond
- Diameter: 7.87 inches
- Hole diameters: 10 mm (3/8")
- Thickness: if aluminum 1 mm, if dibond 3 mm
- Clear plastic cable clamp strain reliefs included (1 per hole)