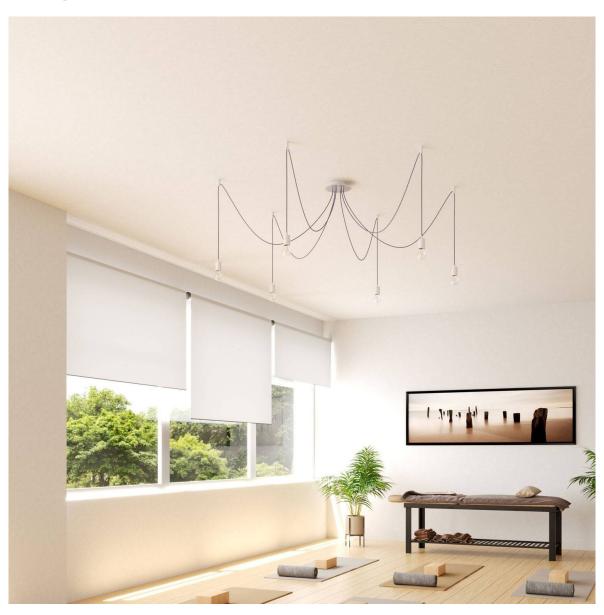

### **Product title:**

6 Holes - LARGE Round Ceiling Canopy Kit - Rose One System

#### **Product short description:**

This Rose One Canopy Kit comes with EVERYTHING you need to make your own 6 hole pendant light utilizing our LARGE round Rose One Canopy & Cover.

What sets this apart from our regular pendant light canopies is that this is a two part system with an extra deep ceiling canopy that allows for easier wiring of connections, as well as a wide cover over the canopy that allows you to create pendant lights, swag chandeliers, cluster lights and more with even greater impact.

This Rose One Canopy Kit includes the following: a LARGE Rose One Cover (7.87" diameter) with pre-drilled holes; a LARGE Extra Deep Rose One Canopy (4.7" diameter); cable clamp strain reliefs; and all brackets & mounting hardware.