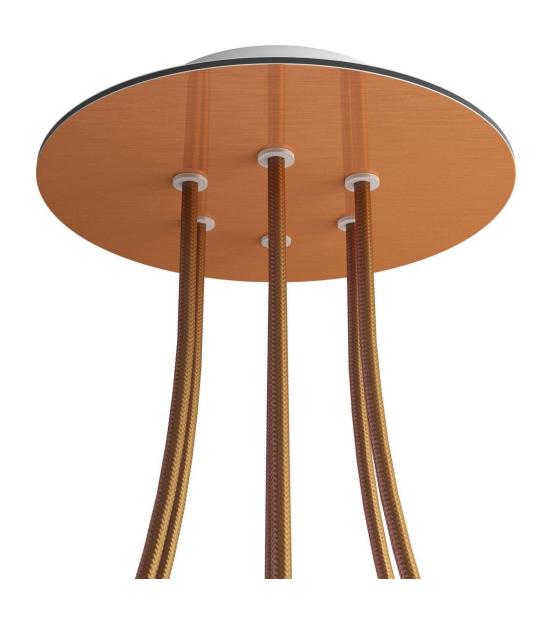

#### **Product short description:**

This Rose One Canopy Kit comes with EVERYTHING you need to make your own 6 hole pendant light utilizing our LARGE round Rose One Canopy & Cover.

What sets this apart from our regular pendant light canopies is that this is a two part system with an extra deep ceiling canopy that allows for easier wiring of connections, as well as a wide cover over the canopy that allows you to create pendant lights, swag chandeliers, cluster lights and more with even greater impact.

This Rose One Canopy Kit includes the following: a LARGE Rose One Cover (7.87" diameter) with pre-drilled holes; a LARGE Extra Deep Rose One Canopy (4.7" diameter); cable clamp strain reliefs; and all brackets & mounting hardware.

#### Technical data for LARGE Round Ceiling Canopy Kit - Rose One System

- LARGE Extra Deep Rose One Ceiling Canopy
- Diameter: 4.7 inchesHeight: 1.38 inches
- Material: metalBracket fasteners
- 4 Caps and 4 rubber grommets are included for side holes
- LARGE Rose One Cover
- Material: aluminum or dibond
- Diameter: 7.87 inches
- Hole diameters: 10 mm (3/8")
- Thickness: if aluminum 1 mm, if dibond 3 mm
- Clear plastic cable clamp strain reliefs included (1 per hole)