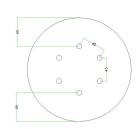

This Rose One Canopy Kit includes the following: a LARGE Rose One Cover (7.87" diameter) with pre-drilled holes; a LARGE Extra Deep Rose One Canopy (4.7" diameter); cable clamp strain reliefs; and all brackets & mounting hardware.

#### Technical data for LARGE Round Ceiling Canopy Kit - Rose One System

- LARGE Extra Deep Rose One Ceiling Canopy
- Diameter: 4.7 inchesHeight: 1.38 inches
- Material: metalBracket fasteners
- 4 Caps and 4 rubber grommets are included for side holes
- LARGE Rose One Cover
- Material: aluminum or dibond
- Diameter: 7.87 inches
- Hole diameters: 10 mm (3/8")
- Thickness: if aluminum 1 mm, if dibond 3 mm
- Clear plastic cable clamp strain reliefs included (1 per hole)