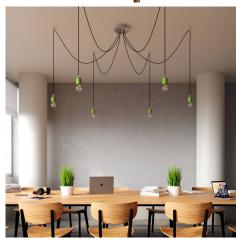

#### **Product short description:**

This Rose One Canopy Kit comes with EVERYTHING you need to make your own 6 hole pendant light utilizing our LARGE round Rose One Canopy & Cover.

What sets this apart from our regular pendant light canopies is that this is a two part system with an extra deep ceiling canopy that allows for easier wiring of connections, as well as a wide cover over the canopy that allows you to create pendant lights, swag chandeliers, cluster lights and more with even greater impact.

This Rose One Canopy Kit includes the following: a LARGE Rose One Cover (7.87" diameter) with pre-drilled holes; a LARGE Extra Deep Rose One Canopy (4.7" diameter); cable clamp strain reliefs; and all brackets & mounting hardware.

Our Rose One Canopy Kits come in a wide variety of colors and designs. And you can choose from the whichever pre-drilled hole pattern works best for you OR purchase one of our Rose One Cover Un-drilled Blanks and you can create whatever pattern you like!