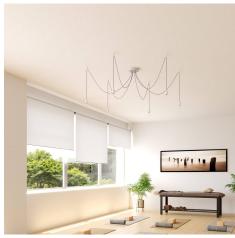

#### **Product short description:**

This Rose One Canopy Kit comes with EVERYTHING you need to make your own 6 hole pendant light utilizing our LARGE round Rose One Canopy & Cover.

What sets this apart from our regular pendant light canopies is that this is a two part system with an extra deep ceiling canopy that allows for easier wiring of connections, as well as a wide cover over the canopy that allows you to create pendant lights, swag chandeliers, cluster lights and more with even greater impact.

This Rose One Canopy Kit includes the following: a LARGE Rose One Cover (7.87" diameter) with pre-drilled holes; a LARGE Extra Deep Rose One Canopy (4.7" diameter); cable clamp strain reliefs; and all brackets & mounting hardware.

Our Rose One Canopy Kits come in a wide variety of colors and designs. And you can choose from the whichever pre-drilled hole pattern works best for you OR purchase one of our Rose One Cover Un-drilled Blanks and you can create whatever pattern you like!