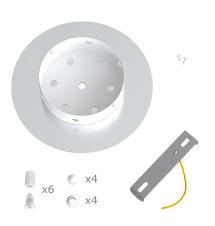

This Rose One Canopy Kit includes the following: a LARGE Rose One Cover (7.87" diameter) with pre-drilled holes; a LARGE Extra Deep Rose One Canopy (4.7" diameter); cable clamp strain reliefs; and all brackets & mounting hardware.

#### Technical data for LARGE Round Ceiling Canopy Kit - Rose One System

- LARGE Extra Deep Rose One Ceiling Canopy
- Diameter: 4.7 inchesHeight: 1.38 inches
- Material: metalBracket fasteners
- 4 Caps and 4 rubber grommets are included for side holes
- LARGE Rose One Cover
- Material: aluminum or dibond
- Diameter: 7.87 inches
- Hole diameters: 10 mm (3/8")
- Thickness: if aluminum 1 mm, if dibond 3 mm
- Clear plastic cable clamp strain reliefs included (1 per hole)