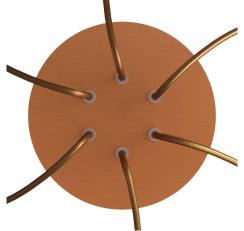

This Rose One Canopy Kit includes the following: a LARGE Rose One Cover (7.87" diameter) with pre-drilled holes; a LARGE Extra Deep Rose One Canopy (4.7" diameter); cable clamp strain reliefs; and all brackets & mounting hardware.

#### Technical data for LARGE Round Ceiling Canopy Kit - Rose One System

- LARGE Extra Deep Rose One Ceiling Canopy
- Diameter: 4.7 inchesHeight: 1.38 inches
- Material: metalBracket fasteners
- 4 Caps and 4 rubber grommets are included for side holes
- LARGE Rose One Cover
- Material: aluminum or dibond
- Diameter: 7.87 inches
- Hole diameters: 10 mm (3/8")
- Thickness: if aluminum 1 mm, if dibond 3 mm
- Clear plastic cable clamp strain reliefs included (1 per hole)