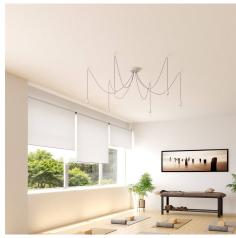

#### **Product short description:**

This Rose One Canopy Kit comes with EVERYTHING you need to make your own 6 hole pendant light utilizing our LARGE round Rose One Canopy & Cover.

What sets this apart from our regular pendant light canopies is that this is a two part system with an extra deep ceiling canopy that allows for easier wiring of connections, as well as a wide cover over the canopy that allows you to create pendant lights, swag chandeliers, cluster lights and more with even greater impact.

This Rose One Canopy Kit includes the following: a LARGE Rose One Cover (7.87" diameter) with pre-drilled holes; a LARGE Extra Deep Rose One Canopy (4.7" diameter); cable clamp strain reliefs; and all brackets & mounting hardware.

Our Rose One Canopy Kits come in a wide variety of colors and designs. And you can choose from the whichever pre-drilled hole pattern works best for you OR purchase one of our Rose One Cover Un-drilled Blanks and you can create whatever pattern you like!