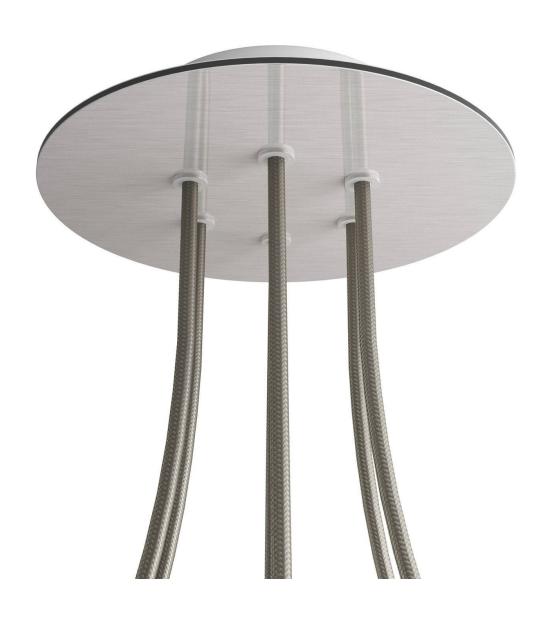

#### **Product short description:**

This Rose One Canopy Kit comes with EVERYTHING you need to make your own 6 hole pendant light utilizing our LARGE round Rose One Canopy & Cover.

What sets this apart from our regular pendant light canopies is that this is a two part system with an extra deep ceiling canopy that allows for easier wiring of connections, as well as a wide cover over the canopy that allows you to create pendant lights, swag chandeliers, cluster lights and more with even greater impact.

This Rose One Canopy Kit includes the following: a LARGE Rose One Cover (7.87" diameter) with pre-drilled holes; a LARGE Extra Deep Rose One Canopy (4.7" diameter); cable clamp strain reliefs; and all brackets & mounting hardware.

#### Technical data for LARGE Round Ceiling Canopy Kit - Rose One System

- LARGE Extra Deep Rose One Ceiling Canopy
- Diameter: 4.7 inchesHeight: 1.38 inches
- Material: metalBracket fasteners
- 4 Caps and 4 rubber grommets are included for side holes
- LARGE Rose One Cover
- Material: aluminum or dibond
- Diameter: 7.87 inches
- Hole diameters: 10 mm (3/8")
- Thickness: if aluminum 1 mm, if dibond 3 mm
- Clear plastic cable clamp strain reliefs included (1 per hole)