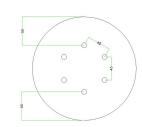

This Rose One Canopy Kit includes the following: a LARGE Rose One Cover (7.87" diameter) with pre-drilled holes; a LARGE Extra Deep Rose One Canopy (4.7" diameter); cable clamp strain reliefs; and all brackets & mounting hardware.

#### Technical data for LARGE Round Ceiling Canopy Kit - Rose One System

- LARGE Extra Deep Rose One Ceiling Canopy
- Diameter: 4.7 inchesHeight: 1.38 inches
- Material: metalBracket fasteners
- 4 Caps and 4 rubber grommets are included for side holes
- LARGE Rose One Cover
- Material: aluminum or dibond
- Diameter: 7.87 inches
- Hole diameters: 10 mm (3/8")
- Thickness: if aluminum 1 mm, if dibond 3 mm
- Clear plastic cable clamp strain reliefs included (1 per hole)