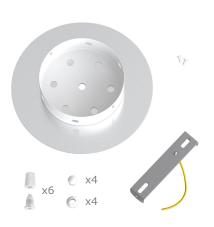

This Rose One Canopy Kit includes the following: a LARGE Rose One Cover (7.87" diameter) with pre-drilled holes; a LARGE Extra Deep Rose One Canopy (4.7" diameter); cable clamp strain reliefs; and all brackets & mounting hardware.

#### Technical data for LARGE Round Ceiling Canopy Kit - Rose One System

- LARGE Extra Deep Rose One Ceiling Canopy
- Diameter: 4.7 inchesHeight: 1.38 inches
- Material: metalBracket fasteners
- 4 Caps and 4 rubber grommets are included for side holes
- LARGE Rose One Cover
- Material: aluminum or dibond
- Diameter: 7.87 inches
- Hole diameters: 10 mm (3/8")
- Thickness: if aluminum 1 mm, if dibond 3 mm
- Clear plastic cable clamp strain reliefs included (1 per hole)