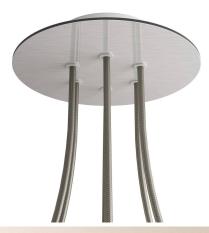

#### **Product short description:**

This Rose One Canopy Kit comes with EVERYTHING you need to make your own 6 hole pendant light utilizing our LARGE round Rose One Canopy & Cover.

What sets this apart from our regular pendant light canopies is that this is a two part system with an extra deep ceiling canopy that allows for easier wiring of connections, as well as a wide cover over the canopy that allows you to create pendant lights, swag chandeliers, cluster lights and more with even greater impact.

This Rose One Canopy Kit includes the following: a LARGE Rose One Cover (7.87" diameter) with pre-drilled holes; a LARGE Extra Deep Rose One Canopy (4.7" diameter); cable clamp strain reliefs; and all brackets & mounting hardware.

#### Technical data for LARGE Round Ceiling Canopy Kit - Rose One System

- LARGE Extra Deep Rose One Ceiling Canopy
- Diameter: 4.7 inchesHeight: 1.38 inches
- Material: metalBracket fasteners
- 4 Caps and 4 rubber grommets are included for side holes
- LARGE Rose One Cover
- Material: aluminum or dibond
- Diameter: 7.87 inches
- Hole diameters: 10 mm (3/8")
- Thickness: if aluminum 1 mm, if dibond 3 mm
- Clear plastic cable clamp strain reliefs included (1 per hole)