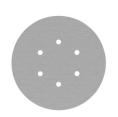

This Rose One Canopy Kit includes the following: a LARGE Rose One Cover (7.87" diameter) with pre-drilled holes; a LARGE Extra Deep Rose One Canopy (4.7" diameter); cable clamp strain reliefs; and all brackets & mounting hardware.

#### Technical data for LARGE Round Ceiling Canopy Kit - Rose One System

- LARGE Extra Deep Rose One Ceiling Canopy
- Diameter: 4.7 inchesHeight: 1.38 inches
- Material: metalBracket fasteners
- 4 Caps and 4 rubber grommets are included for side holes
- LARGE Rose One Cover
- Material: aluminum or dibond
- Diameter: 7.87 inches
- Hole diameters: 10 mm (3/8")
- Thickness: if aluminum 1 mm, if dibond 3 mm
- Clear plastic cable clamp strain reliefs included (1 per hole)