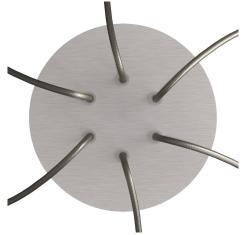

### **Product title:**

6 Holes - LARGE Round Ceiling Canopy Kit - Rose One System

#### Technical data for LARGE Round Ceiling Canopy Kit - Rose One System

- LARGE Extra Deep Rose One Ceiling Canopy
- Diameter: 4.7 inchesHeight: 1.38 inches
- Material: metalBracket fasteners
- 4 Caps and 4 rubber grommets are included for side holes
- LARGE Rose One Cover
- Material: aluminum or dibond
- Diameter: 7.87 inches
- Hole diameters: 10 mm (3/8")
- Thickness: if aluminum 1 mm, if dibond 3 mm
- Clear plastic cable clamp strain reliefs included (1 per hole)