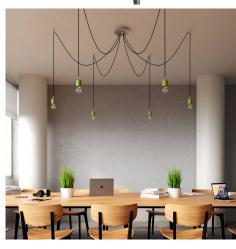

#### **Product short description:**

This Rose One Canopy Kit comes with EVERYTHING you need to make your own 6 hole pendant light utilizing our LARGE round Rose One Canopy & Cover.

What sets this apart from our regular pendant light canopies is that this is a two part system with an extra deep ceiling canopy that allows for easier wiring of connections, as well as a wide cover over the canopy that allows you to create pendant lights, swag chandeliers, cluster lights and more with even greater impact.

This Rose One Canopy Kit includes the following: a LARGE Rose One Cover (7.87" diameter) with pre-drilled holes; a LARGE Extra Deep Rose One Canopy (4.7" diameter); cable clamp strain reliefs; and all brackets & mounting hardware.

Our Rose One Canopy Kits come in a wide variety of colors and designs. And you can choose from the whichever pre-drilled hole pattern works best for you OR purchase one of our Rose One Cover Un-drilled Blanks and you can create whatever pattern you like!