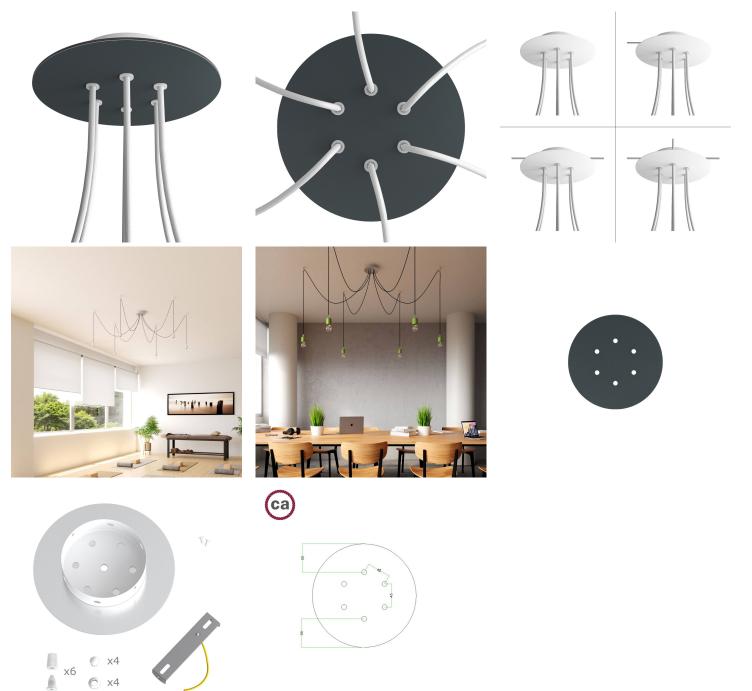

#### Product short description:

This Rose One Canopy Kit comes with EVERYTHING you need to make your own 6 hole pendant light utilizing our LARGE round Rose One Canopy & Cover.

What sets this apart from our regular pendant light canopies is that this is a two part system with an extra deep ceiling canopy that allows for easier wiring of connections, as well as a wide cover over the canopy that allows you to create pendant lights, swag chandeliers, cluster lights and more with even greater impact.

This Rose One Canopy Kit includes the following: a LARGE Rose One Cover (7.87" diameter) with pre-drilled holes; a LARGE Extra Deep Rose One Canopy (4.7" diameter); cable clamp strain reliefs; and all brackets & mounting hardware.

Our Rose One Canopy Kits come in a wide variety of colors and designs. And you can choose from the whichever pre-drilled hole pattern works best for you OR purchase one of our Rose One Cover Un-drilled Blanks and you can create whatever pattern you like!

#### Technical data for LARGE Round Ceiling Canopy Kit - Rose One System

- LARGE Extra Deep Rose One Ceiling Canopy
- Diameter: 4.7 inches
- Height: 1.38 inches
- Material: metal
- Bracket fasteners
- 4 Caps and 4 rubber grommets are included for side holes
- LARGE Rose One Cover
- Material: aluminum or dibond
- Diameter: 7.87 inches
- Hole diameters: 10 mm (3/8")
- Thickness: if aluminum 1 mm, if dibond 3 mm
- Clear plastic cable clamp strain reliefs included (1 per hole)