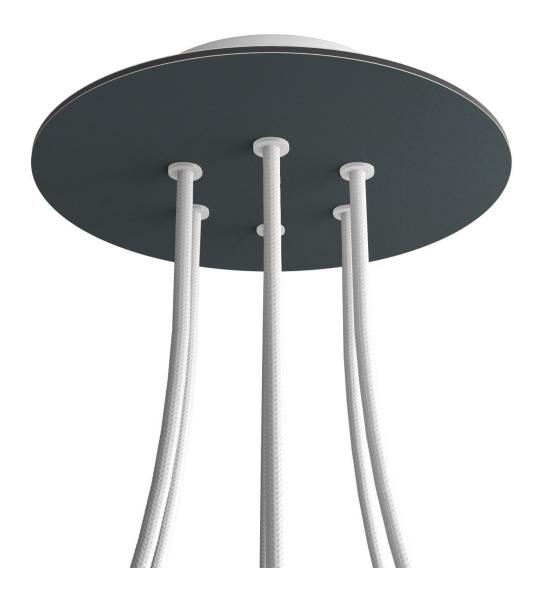

#### Product short description:

This Rose One Canopy Kit comes with EVERYTHING you need to make your own 6 hole pendant light utilizing our LARGE round Rose One Canopy & Cover.

What sets this apart from our regular pendant light canopies is that this is a two part system with an extra deep ceiling canopy that allows for easier wiring of connections, as well as a wide cover over the canopy that allows you to create pendant lights, swag chandeliers, cluster lights and more with even greater impact.

This Rose One Canopy Kit includes the following: a LARGE Rose One Cover (7.87" diameter) with pre-drilled holes; a LARGE Extra Deep Rose One Canopy (4.7" diameter); cable clamp strain reliefs; and all brackets & mounting hardware.

#### Technical data for LARGE Round Ceiling Canopy Kit - Rose One System

- LARGE Extra Deep Rose One Ceiling Canopy
- Diameter: 4.7 inches
- Height: 1.38 inches
- Material: metal
- Bracket fasteners
- 4 Caps and 4 rubber grommets are included for side holes
- LARGE Rose One Cover
- Material: aluminum or dibond
- Diameter: 7.87 inches
- Hole diameters: 10 mm (3/8")
- Thickness: if aluminum 1 mm, if dibond 3 mm
- Clear plastic cable clamp strain reliefs included (1 per hole)