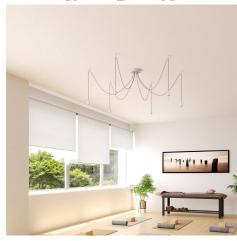

#### **Product short description:**

This Rose One Canopy Kit comes with EVERYTHING you need to make your own 6 hole pendant light utilizing our LARGE round Rose One Canopy & Cover.

What sets this apart from our regular pendant light canopies is that this is a two part system with an extra deep ceiling canopy that allows for easier wiring of connections, as well as a wide cover over the canopy that allows you to create pendant lights, swag chandeliers, cluster lights and more with even greater impact.

This Rose One Canopy Kit includes the following: a LARGE Rose One Cover (7.87" diameter) with pre-drilled holes; a LARGE Extra Deep Rose One Canopy (4.7" diameter); cable clamp strain reliefs; and all brackets & mounting hardware.

Our Rose One Canopy Kits come in a wide variety of colors and designs. And you can choose from the whichever pre-drilled hole pattern works best for you OR purchase one of our Rose One Cover Un-drilled Blanks and you can create whatever pattern you like!