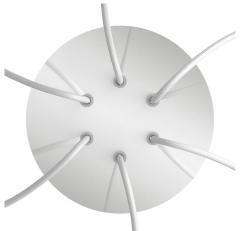

### **Product title:**

6 Holes - LARGE Round Ceiling Canopy Kit - Rose One System

#### Technical data for LARGE Round Ceiling Canopy Kit - Rose One System

- LARGE Extra Deep Rose One Ceiling Canopy
- Diameter: 4.7 inchesHeight: 1.38 inches
- Material: metalBracket fasteners
- 4 Caps and 4 rubber grommets are included for side holes
- LARGE Rose One Cover
- Material: aluminum or dibond
- Diameter: 7.87 inches
- Hole diameters: 10 mm (3/8")
- Thickness: if aluminum 1 mm, if dibond 3 mm
- Clear plastic cable clamp strain reliefs included (1 per hole)