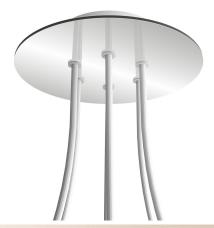

#### **Product short description:**

This Rose One Canopy Kit comes with EVERYTHING you need to make your own 6 hole pendant light utilizing our LARGE round Rose One Canopy & Cover.

What sets this apart from our regular pendant light canopies is that this is a two part system with an extra deep ceiling canopy that allows for easier wiring of connections, as well as a wide cover over the canopy that allows you to create pendant lights, swag chandeliers, cluster lights and more with even greater impact.

This Rose One Canopy Kit includes the following: a LARGE Rose One Cover (7.87" diameter) with pre-drilled holes; a LARGE Extra Deep Rose One Canopy (4.7" diameter); cable clamp strain reliefs; and all brackets & mounting hardware.

#### Technical data for LARGE Round Ceiling Canopy Kit - Rose One System

- LARGE Extra Deep Rose One Ceiling Canopy
- Diameter: 4.7 inchesHeight: 1.38 inches
- Material: metalBracket fasteners
- 4 Caps and 4 rubber grommets are included for side holes
- LARGE Rose One Cover
- Material: aluminum or dibond
- Diameter: 7.87 inches
- Hole diameters: 10 mm (3/8")
- Thickness: if aluminum 1 mm, if dibond 3 mm
- Clear plastic cable clamp strain reliefs included (1 per hole)