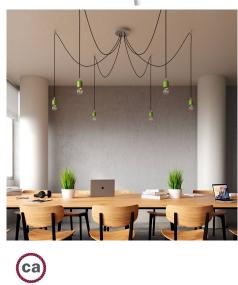

#### **Product short description:**

This Rose One Canopy Kit comes with EVERYTHING you need to make your own 6 hole pendant light utilizing our LARGE round Rose One Canopy & Cover.

What sets this apart from our regular pendant light canopies is that this is a two part system with an extra deep ceiling canopy that allows for easier wiring of connections, as well as a wide cover over the canopy that allows you to create pendant lights, swag chandeliers, cluster lights and more with even greater impact.

This Rose One Canopy Kit includes the following: a LARGE Rose One Cover (7.87" diameter) with pre-drilled holes; a LARGE Extra Deep Rose One Canopy (4.7" diameter); cable clamp strain reliefs; and all brackets & mounting hardware.

Our Rose One Canopy Kits come in a wide variety of colors and designs. And you can choose from the whichever pre-drilled hole pattern works best for you OR purchase one of our Rose One Cover Un-drilled Blanks and you can create whatever pattern you like!