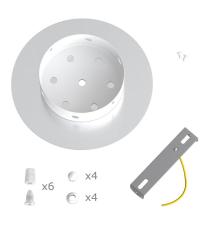

This Rose One Canopy Kit includes the following: a LARGE Rose One Cover (7.87" diameter) with pre-drilled holes; a LARGE Extra Deep Rose One Canopy (4.7" diameter); cable clamp strain reliefs; and all brackets & mounting hardware.

#### Technical data for LARGE Round Ceiling Canopy Kit - Rose One System

- LARGE Extra Deep Rose One Ceiling Canopy
- Diameter: 4.7 inchesHeight: 1.38 inches
- Material: metalBracket fasteners
- 4 Caps and 4 rubber grommets are included for side holes
- LARGE Rose One Cover
- Material: aluminum or dibond
- Diameter: 7.87 inches
- Hole diameters: 10 mm (3/8")
- Thickness: if aluminum 1 mm, if dibond 3 mm
- Clear plastic cable clamp strain reliefs included (1 per hole)