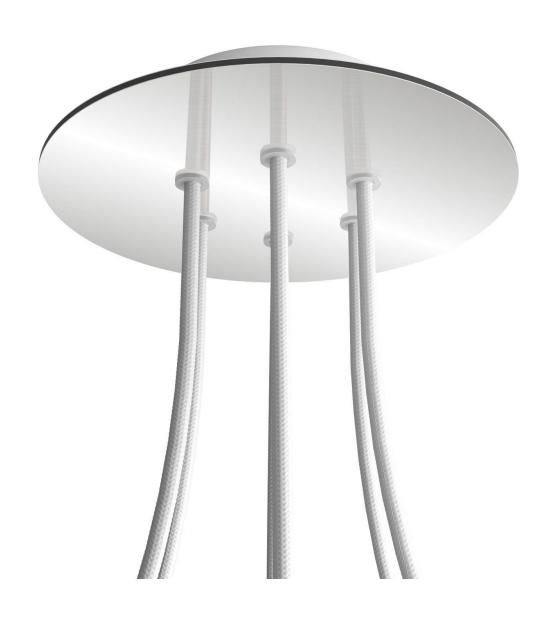

#### **Product short description:**

This Rose One Canopy Kit comes with EVERYTHING you need to make your own 6 hole pendant light utilizing our LARGE round Rose One Canopy & Cover.

What sets this apart from our regular pendant light canopies is that this is a two part system with an extra deep ceiling canopy that allows for easier wiring of connections, as well as a wide cover over the canopy that allows you to create pendant lights, swag chandeliers, cluster lights and more with even greater impact.

This Rose One Canopy Kit includes the following: a LARGE Rose One Cover (7.87" diameter) with pre-drilled holes; a LARGE Extra Deep Rose One Canopy (4.7" diameter); cable clamp strain reliefs; and all brackets & mounting hardware.

#### Technical data for LARGE Round Ceiling Canopy Kit - Rose One System

- LARGE Extra Deep Rose One Ceiling Canopy
- Diameter: 4.7 inchesHeight: 1.38 inches
- Material: metalBracket fasteners
- 4 Caps and 4 rubber grommets are included for side holes
- LARGE Rose One Cover
- Material: aluminum or dibond
- Diameter: 7.87 inches
- Hole diameters: 10 mm (3/8")
- Thickness: if aluminum 1 mm, if dibond 3 mm
- Clear plastic cable clamp strain reliefs included (1 per hole)