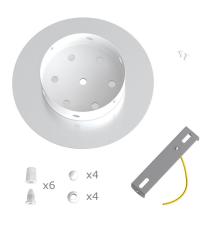

This Rose One Canopy Kit includes the following: a LARGE Rose One Cover (7.87" diameter) with pre-drilled holes; a LARGE Extra Deep Rose One Canopy (4.7" diameter); cable clamp strain reliefs; and all brackets & mounting hardware.

#### Technical data for LARGE Round Ceiling Canopy Kit - Rose One System

- LARGE Extra Deep Rose One Ceiling Canopy
- Diameter: 4.7 inchesHeight: 1.38 inches
- Material: metalBracket fasteners
- 4 Caps and 4 rubber grommets are included for side holes
- LARGE Rose One Cover
- Material: aluminum or dibond
- Diameter: 7.87 inches
- Hole diameters: 10 mm (3/8")
- Thickness: if aluminum 1 mm, if dibond 3 mm
- Clear plastic cable clamp strain reliefs included (1 per hole)