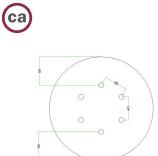

This Rose One Canopy Kit includes the following: a LARGE Rose One Cover (7.87" diameter) with pre-drilled holes; a LARGE Extra Deep Rose One Canopy (4.7" diameter); cable clamp strain reliefs; and all brackets & mounting hardware.

#### Technical data for LARGE Round Ceiling Canopy Kit - Rose One System

- LARGE Extra Deep Rose One Ceiling Canopy
- Diameter: 4.7 inchesHeight: 1.38 inches
- Material: metalBracket fasteners
- 4 Caps and 4 rubber grommets are included for side holes
- LARGE Rose One Cover
- Material: aluminum or dibond
- Diameter: 7.87 inches
- Hole diameters: 10 mm (3/8")
- Thickness: if aluminum 1 mm, if dibond 3 mm
- Clear plastic cable clamp strain reliefs included (1 per hole)