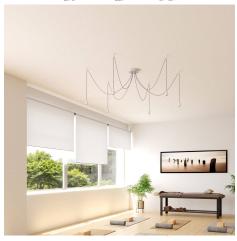

#### **Product short description:**

This Rose One Canopy Kit comes with EVERYTHING you need to make your own 6 hole pendant light utilizing our LARGE round Rose One Canopy & Cover.

What sets this apart from our regular pendant light canopies is that this is a two part system with an extra deep ceiling canopy that allows for easier wiring of connections, as well as a wide cover over the canopy that allows you to create pendant lights, swag chandeliers, cluster lights and more with even greater impact.

This Rose One Canopy Kit includes the following: a LARGE Rose One Cover (7.87" diameter) with pre-drilled holes; a LARGE Extra Deep Rose One Canopy (4.7" diameter); cable clamp strain reliefs; and all brackets & mounting hardware.