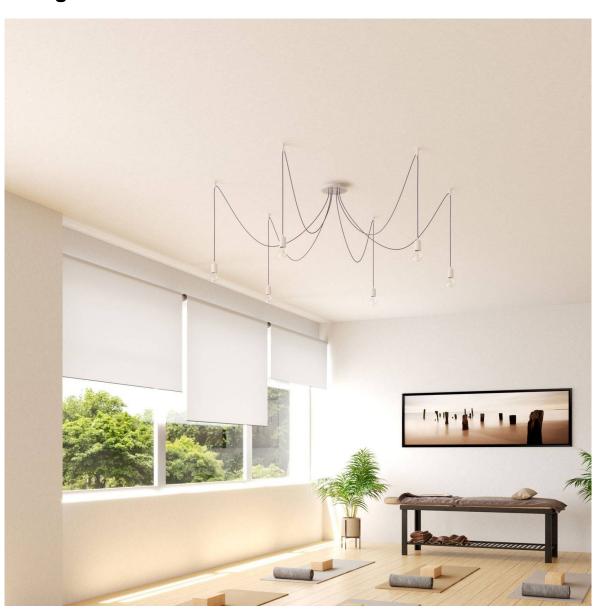

### **Product title:**

6 Holes - LARGE Round Ceiling Canopy Kit - Rose One System

#### **Product short description:**

This Rose One Canopy Kit comes with EVERYTHING you need to make your own 6 hole pendant light utilizing our LARGE round Rose One Canopy & Cover.

What sets this apart from our regular pendant light canopies is that this is a two part system with an extra deep ceiling canopy that allows for easier wiring of connections, as well as a wide cover over the canopy that allows you to create pendant lights, swag chandeliers, cluster lights and more with even greater impact.

This Rose One Canopy Kit includes the following: a LARGE Rose One Cover (7.87" diameter) with pre-drilled holes; a LARGE Extra Deep Rose One Canopy (4.7" diameter); cable clamp strain reliefs; and all brackets & mounting hardware.