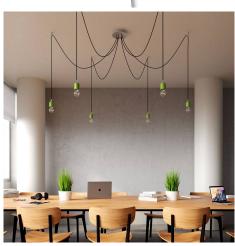

#### **Product short description:**

This Rose One Canopy Kit comes with EVERYTHING you need to make your own 6 hole pendant light utilizing our LARGE round Rose One Canopy & Cover.

What sets this apart from our regular pendant light canopies is that this is a two part system with an extra deep ceiling canopy that allows for easier wiring of connections, as well as a wide cover over the canopy that allows you to create pendant lights, swag chandeliers, cluster lights and more with even greater impact.

This Rose One Canopy Kit includes the following: a LARGE Rose One Cover (7.87" diameter) with pre-drilled holes; a LARGE Extra Deep Rose One Canopy (4.7" diameter); cable clamp strain reliefs; and all brackets & mounting hardware.