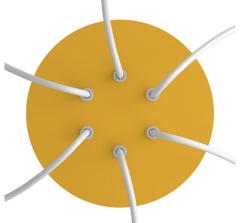

### **Product title:**

6 Holes - LARGE Round Ceiling Canopy Kit - Rose One System

This Rose One Canopy Kit includes the following: a LARGE Rose One Cover (7.87" diameter) with pre-drilled holes; a LARGE Extra Deep Rose One Canopy (4.7" diameter); cable clamp strain reliefs; and all brackets & mounting hardware.

#### Technical data for LARGE Round Ceiling Canopy Kit - Rose One System

- LARGE Extra Deep Rose One Ceiling Canopy
- Diameter: 4.7 inchesHeight: 1.38 inches
- Material: metalBracket fasteners
- 4 Caps and 4 rubber grommets are included for side holes
- LARGE Rose One Cover
- Material: aluminum or dibond
- Diameter: 7.87 inches
- Hole diameters: 10 mm (3/8")
- Thickness: if aluminum 1 mm, if dibond 3 mm
- Clear plastic cable clamp strain reliefs included (1 per hole)