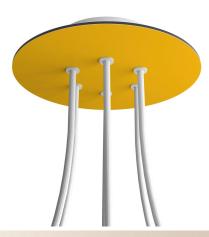

### **Product title:**

6 Holes - LARGE Round Ceiling Canopy Kit - Rose One System

This Rose One Canopy Kit includes the following: a LARGE Rose One Cover (7.87" diameter) with pre-drilled holes; a LARGE Extra Deep Rose One Canopy (4.7" diameter); cable clamp strain reliefs; and all brackets & mounting hardware.

#### Technical data for LARGE Round Ceiling Canopy Kit - Rose One System

- LARGE Extra Deep Rose One Ceiling Canopy
- Diameter: 4.7 inchesHeight: 1.38 inches
- Material: metalBracket fasteners
- 4 Caps and 4 rubber grommets are included for side holes
- LARGE Rose One Cover
- Material: aluminum or dibond
- Diameter: 7.87 inches
- Hole diameters: 10 mm (3/8")
- Thickness: if aluminum 1 mm, if dibond 3 mm
- Clear plastic cable clamp strain reliefs included (1 per hole)