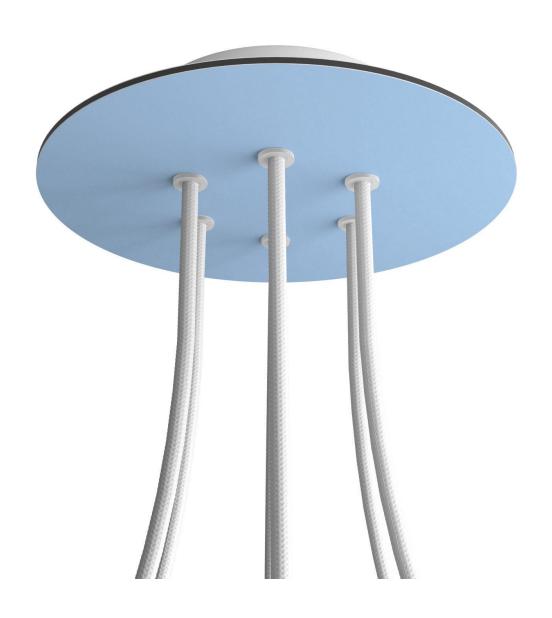

### **Product title:**

6 Holes - LARGE Round Ceiling Canopy Kit - Rose One System

#### **Product short description:**

This Rose One Canopy Kit comes with EVERYTHING you need to make your own 6 hole pendant light utilizing our LARGE round Rose One Canopy & Cover.

What sets this apart from our regular pendant light canopies is that this is a two part system with an extra deep ceiling canopy that allows for easier wiring of connections, as well as a wide cover over the canopy that allows you to create pendant lights, swag chandeliers, cluster lights and more with even greater impact.

This Rose One Canopy Kit includes the following: a LARGE Rose One Cover (7.87" diameter) with pre-drilled holes; a LARGE Extra Deep Rose One Canopy (4.7" diameter); cable clamp strain reliefs; and all brackets & mounting hardware.

#### Technical data for LARGE Round Ceiling Canopy Kit - Rose One System

- LARGE Extra Deep Rose One Ceiling Canopy
- Diameter: 4.7 inchesHeight: 1.38 inches
- Material: metalBracket fasteners
- 4 Caps and 4 rubber grommets are included for side holes
- LARGE Rose One Cover
- Material: aluminum or dibond
- Diameter: 7.87 inches
- Hole diameters: 10 mm (3/8")
- Thickness: if aluminum 1 mm, if dibond 3 mm
- Clear plastic cable clamp strain reliefs included (1 per hole)