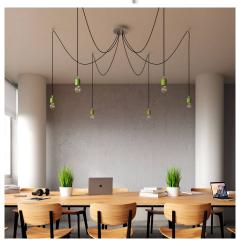

#### **Product short description:**

This Rose One Canopy Kit comes with EVERYTHING you need to make your own 6 hole pendant light utilizing our LARGE round Rose One Canopy & Cover.

What sets this apart from our regular pendant light canopies is that this is a two part system with an extra deep ceiling canopy that allows for easier wiring of connections, as well as a wide cover over the canopy that allows you to create pendant lights, swag chandeliers, cluster lights and more with even greater impact.

This Rose One Canopy Kit includes the following: a LARGE Rose One Cover (7.87" diameter) with pre-drilled holes; a LARGE Extra Deep Rose One Canopy (4.7" diameter); cable clamp strain reliefs; and all brackets & mounting hardware.