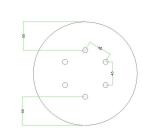

This Rose One Canopy Kit includes the following: a LARGE Rose One Cover (7.87" diameter) with pre-drilled holes; a LARGE Extra Deep Rose One Canopy (4.7" diameter); cable clamp strain reliefs; and all brackets & mounting hardware.

#### Technical data for LARGE Round Ceiling Canopy Kit - Rose One System

- LARGE Extra Deep Rose One Ceiling Canopy
- Diameter: 4.7 inchesHeight: 1.38 inches
- Material: metalBracket fasteners
- 4 Caps and 4 rubber grommets are included for side holes
- LARGE Rose One Cover
- Material: aluminum or dibond
- Diameter: 7.87 inches
- Hole diameters: 10 mm (3/8")
- Thickness: if aluminum 1 mm, if dibond 3 mm
- Clear plastic cable clamp strain reliefs included (1 per hole)