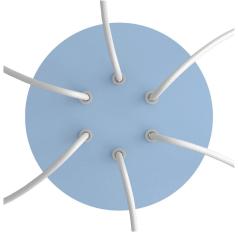

### **Product title:**

6 Holes - LARGE Round Ceiling Canopy Kit - Rose One System

#### **Product short description:**

This Rose One Canopy Kit comes with EVERYTHING you need to make your own 6 hole pendant light utilizing our LARGE round Rose One Canopy & Cover.

What sets this apart from our regular pendant light canopies is that this is a two part system with an extra deep ceiling canopy that allows for easier wiring of connections, as well as a wide cover over the canopy that allows you to create pendant lights, swag chandeliers, cluster lights and more with even greater impact.

This Rose One Canopy Kit includes the following: a LARGE Rose One Cover (7.87" diameter) with pre-drilled holes; a LARGE Extra Deep Rose One Canopy (4.7" diameter); cable clamp strain reliefs; and all brackets & mounting hardware.

#### Technical data for LARGE Round Ceiling Canopy Kit - Rose One System

- LARGE Extra Deep Rose One Ceiling Canopy
- Diameter: 4.7 inchesHeight: 1.38 inches
- Material: metalBracket fasteners
- 4 Caps and 4 rubber grommets are included for side holes
- LARGE Rose One Cover
- Material: aluminum or dibond
- Diameter: 7.87 inches
- Hole diameters: 10 mm (3/8")
- Thickness: if aluminum 1 mm, if dibond 3 mm
- Clear plastic cable clamp strain reliefs included (1 per hole)