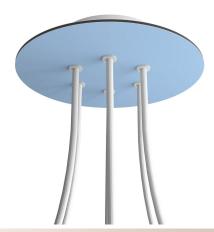

### **Product title:**

6 Holes - LARGE Round Ceiling Canopy Kit - Rose One System

#### **Product short description:**

This Rose One Canopy Kit comes with EVERYTHING you need to make your own 6 hole pendant light utilizing our LARGE round Rose One Canopy & Cover.

What sets this apart from our regular pendant light canopies is that this is a two part system with an extra deep ceiling canopy that allows for easier wiring of connections, as well as a wide cover over the canopy that allows you to create pendant lights, swag chandeliers, cluster lights and more with even greater impact.

This Rose One Canopy Kit includes the following: a LARGE Rose One Cover (7.87" diameter) with pre-drilled holes; a LARGE Extra Deep Rose One Canopy (4.7" diameter); cable clamp strain reliefs; and all brackets & mounting hardware.

#### Technical data for LARGE Round Ceiling Canopy Kit - Rose One System

- LARGE Extra Deep Rose One Ceiling Canopy
- Diameter: 4.7 inchesHeight: 1.38 inches
- Material: metalBracket fasteners
- 4 Caps and 4 rubber grommets are included for side holes
- LARGE Rose One Cover
- Material: aluminum or dibond
- Diameter: 7.87 inches
- Hole diameters: 10 mm (3/8")
- Thickness: if aluminum 1 mm, if dibond 3 mm
- Clear plastic cable clamp strain reliefs included (1 per hole)