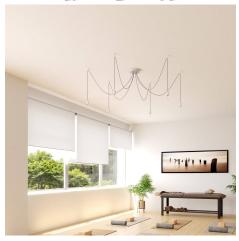

#### **Product short description:**

This Rose One Canopy Kit comes with EVERYTHING you need to make your own 6 hole pendant light utilizing our LARGE round Rose One Canopy & Cover.

What sets this apart from our regular pendant light canopies is that this is a two part system with an extra deep ceiling canopy that allows for easier wiring of connections, as well as a wide cover over the canopy that allows you to create pendant lights, swag chandeliers, cluster lights and more with even greater impact.

This Rose One Canopy Kit includes the following: a LARGE Rose One Cover (7.87" diameter) with pre-drilled holes; a LARGE Extra Deep Rose One Canopy (4.7" diameter); cable clamp strain reliefs; and all brackets & mounting hardware.