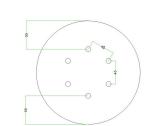

#### Technical data for LARGE Round Ceiling Canopy Kit - Rose One System

- LARGE Extra Deep Rose One Ceiling Canopy
- Diameter: 4.7 inchesHeight: 1.38 inches
- Material: metalBracket fasteners
- 4 Caps and 4 rubber grommets are included for side holes
- LARGE Rose One Cover
- Material: aluminum or dibond
- Diameter: 7.87 inches
- Hole diameters: 10 mm (3/8")
- Thickness: if aluminum 1 mm, if dibond 3 mm
- Clear plastic cable clamp strain reliefs included (1 per hole)