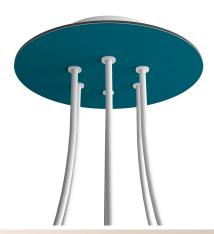

#### **Product short description:**

This Rose One Canopy Kit comes with EVERYTHING you need to make your own 6 hole pendant light utilizing our LARGE round Rose One Canopy & Cover.

What sets this apart from our regular pendant light canopies is that this is a two part system with an extra deep ceiling canopy that allows for easier wiring of connections, as well as a wide cover over the canopy that allows you to create pendant lights, swag chandeliers, cluster lights and more with even greater impact.

This Rose One Canopy Kit includes the following: a LARGE Rose One Cover (7.87" diameter) with pre-drilled holes; a LARGE Extra Deep Rose One Canopy (4.7" diameter); cable clamp strain reliefs; and all brackets & mounting hardware.

#### Technical data for LARGE Round Ceiling Canopy Kit - Rose One System

- LARGE Extra Deep Rose One Ceiling Canopy
- Diameter: 4.7 inchesHeight: 1.38 inches
- Material: metalBracket fasteners
- 4 Caps and 4 rubber grommets are included for side holes
- LARGE Rose One Cover
- Material: aluminum or dibond
- Diameter: 7.87 inches
- Hole diameters: 10 mm (3/8")
- Thickness: if aluminum 1 mm, if dibond 3 mm
- Clear plastic cable clamp strain reliefs included (1 per hole)