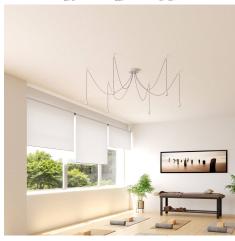

#### **Product short description:**

This Rose One Canopy Kit comes with EVERYTHING you need to make your own 6 hole pendant light utilizing our LARGE round Rose One Canopy & Cover.

What sets this apart from our regular pendant light canopies is that this is a two part system with an extra deep ceiling canopy that allows for easier wiring of connections, as well as a wide cover over the canopy that allows you to create pendant lights, swag chandeliers, cluster lights and more with even greater impact.

Our Rose One Canopy Kits come in a wide variety of colors and designs. And you can choose from the whichever pre-drilled hole pattern works best for you OR purchase one of our Rose One Cover Un-drilled Blanks and you can create whatever pattern you like!