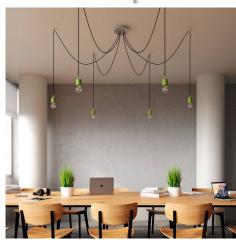

#### **Product short description:**

This Rose One Canopy Kit comes with EVERYTHING you need to make your own 6 hole pendant light utilizing our LARGE round Rose One Canopy & Cover.

What sets this apart from our regular pendant light canopies is that this is a two part system with an extra deep ceiling canopy that allows for easier wiring of connections, as well as a wide cover over the canopy that allows you to create pendant lights, swag chandeliers, cluster lights and more with even greater impact.

Our Rose One Canopy Kits come in a wide variety of colors and designs. And you can choose from the whichever pre-drilled hole pattern works best for you OR purchase one of our Rose One Cover Un-drilled Blanks and you can create whatever pattern you like!