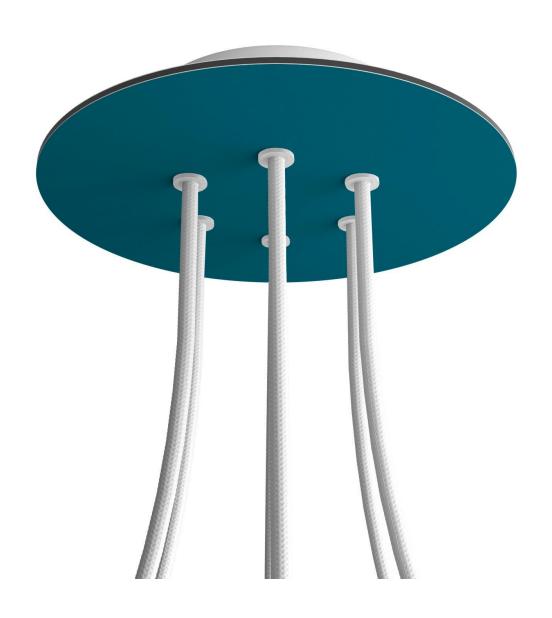

#### **Product short description:**

This Rose One Canopy Kit comes with EVERYTHING you need to make your own 6 hole pendant light utilizing our LARGE round Rose One Canopy & Cover.

What sets this apart from our regular pendant light canopies is that this is a two part system with an extra deep ceiling canopy that allows for easier wiring of connections, as well as a wide cover over the canopy that allows you to create pendant lights, swag chandeliers, cluster lights and more with even greater impact.

This Rose One Canopy Kit includes the following: a LARGE Rose One Cover (7.87" diameter) with pre-drilled holes; a LARGE Extra Deep Rose One Canopy (4.7" diameter); cable clamp strain reliefs; and all brackets & mounting hardware.

#### Technical data for LARGE Round Ceiling Canopy Kit - Rose One System

- LARGE Extra Deep Rose One Ceiling Canopy
- Diameter: 4.7 inchesHeight: 1.38 inches
- Material: metalBracket fasteners
- 4 Caps and 4 rubber grommets are included for side holes
- LARGE Rose One Cover
- Material: aluminum or dibond
- Diameter: 7.87 inches
- Hole diameters: 10 mm (3/8")
- Thickness: if aluminum 1 mm, if dibond 3 mm
- Clear plastic cable clamp strain reliefs included (1 per hole)