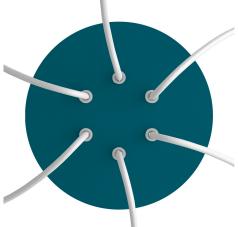

### **Product title:**

6 Holes - LARGE Round Ceiling Canopy Kit - Rose One System

This Rose One Canopy Kit includes the following: a LARGE Rose One Cover (7.87" diameter) with pre-drilled holes; a LARGE Extra Deep Rose One Canopy (4.7" diameter); cable clamp strain reliefs; and all brackets & mounting hardware.

#### Technical data for LARGE Round Ceiling Canopy Kit - Rose One System

- LARGE Extra Deep Rose One Ceiling Canopy
- Diameter: 4.7 inchesHeight: 1.38 inches
- Material: metalBracket fasteners
- 4 Caps and 4 rubber grommets are included for side holes
- LARGE Rose One Cover
- Material: aluminum or dibond
- Diameter: 7.87 inches
- Hole diameters: 10 mm (3/8")
- Thickness: if aluminum 1 mm, if dibond 3 mm
- Clear plastic cable clamp strain reliefs included (1 per hole)