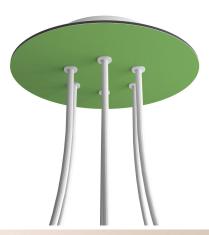

### **Product title:**

6 Holes - LARGE Round Ceiling Canopy Kit - Rose One System

#### **Product short description:**

This Rose One Canopy Kit comes with EVERYTHING you need to make your own 6 hole pendant light utilizing our LARGE round Rose One Canopy & Cover.

What sets this apart from our regular pendant light canopies is that this is a two part system with an extra deep ceiling canopy that allows for easier wiring of connections, as well as a wide cover over the canopy that allows you to create pendant lights, swag chandeliers, cluster lights and more with even greater impact.

This Rose One Canopy Kit includes the following: a LARGE Rose One Cover (7.87" diameter) with pre-drilled holes; a LARGE Extra Deep Rose One Canopy (4.7" diameter); cable clamp strain reliefs; and all brackets & mounting hardware.

#### Technical data for LARGE Round Ceiling Canopy Kit - Rose One System

- LARGE Extra Deep Rose One Ceiling Canopy
- Diameter: 4.7 inchesHeight: 1.38 inches
- Material: metalBracket fasteners
- 4 Caps and 4 rubber grommets are included for side holes
- LARGE Rose One Cover
- Material: aluminum or dibond
- Diameter: 7.87 inches
- Hole diameters: 10 mm (3/8")
- Thickness: if aluminum 1 mm, if dibond 3 mm
- Clear plastic cable clamp strain reliefs included (1 per hole)