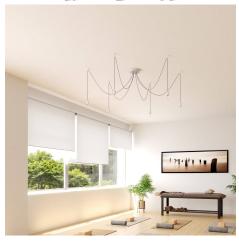

#### **Product short description:**

This Rose One Canopy Kit comes with EVERYTHING you need to make your own 6 hole pendant light utilizing our LARGE round Rose One Canopy & Cover.

What sets this apart from our regular pendant light canopies is that this is a two part system with an extra deep ceiling canopy that allows for easier wiring of connections, as well as a wide cover over the canopy that allows you to create pendant lights, swag chandeliers, cluster lights and more with even greater impact.

This Rose One Canopy Kit includes the following: a LARGE Rose One Cover (7.87" diameter) with pre-drilled holes; a LARGE Extra Deep Rose One Canopy (4.7" diameter); cable clamp strain reliefs; and all brackets & mounting hardware.

Our Rose One Canopy Kits come in a wide variety of colors and designs. And you can choose from the whichever pre-drilled hole pattern works best for you OR purchase one of our Rose One Cover Un-drilled Blanks and you can create whatever pattern you like!