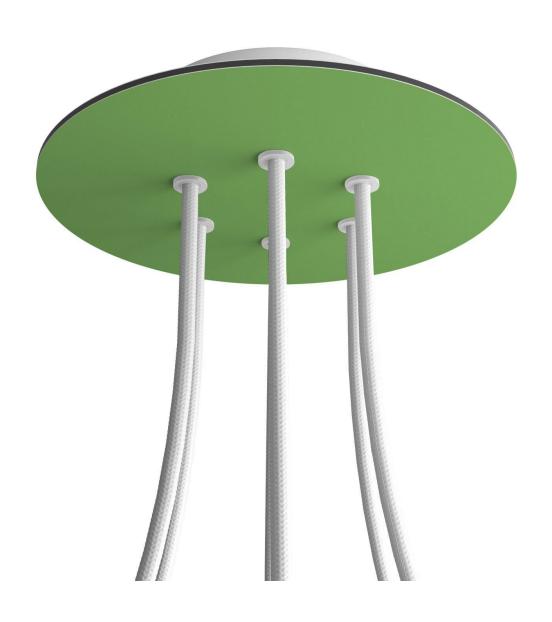

### **Product title:**

6 Holes - LARGE Round Ceiling Canopy Kit - Rose One System

#### **Product short description:**

This Rose One Canopy Kit comes with EVERYTHING you need to make your own 6 hole pendant light utilizing our LARGE round Rose One Canopy & Cover.

What sets this apart from our regular pendant light canopies is that this is a two part system with an extra deep ceiling canopy that allows for easier wiring of connections, as well as a wide cover over the canopy that allows you to create pendant lights, swag chandeliers, cluster lights and more with even greater impact.

This Rose One Canopy Kit includes the following: a LARGE Rose One Cover (7.87" diameter) with pre-drilled holes; a LARGE Extra Deep Rose One Canopy (4.7" diameter); cable clamp strain reliefs; and all brackets & mounting hardware.

#### Technical data for LARGE Round Ceiling Canopy Kit - Rose One System

- LARGE Extra Deep Rose One Ceiling Canopy
- Diameter: 4.7 inchesHeight: 1.38 inches
- Material: metalBracket fasteners
- 4 Caps and 4 rubber grommets are included for side holes
- LARGE Rose One Cover
- Material: aluminum or dibond
- Diameter: 7.87 inches
- Hole diameters: 10 mm (3/8")
- Thickness: if aluminum 1 mm, if dibond 3 mm
- Clear plastic cable clamp strain reliefs included (1 per hole)