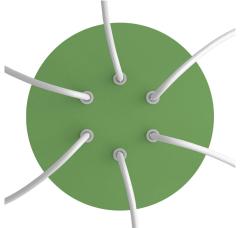

### **Product title:**

6 Holes - LARGE Round Ceiling Canopy Kit - Rose One System

Our Rose One Canopy Kits come in a wide variety of colors and designs. And you can choose from the whichever pre-drilled hole pattern works best for you OR purchase one of our Rose One Cover Un-drilled Blanks and you can create whatever pattern you like!

#### Technical data for LARGE Round Ceiling Canopy Kit - Rose One System

- LARGE Extra Deep Rose One Ceiling Canopy
- Diameter: 4.7 inchesHeight: 1.38 inches
- Material: metalBracket fasteners
- 4 Caps and 4 rubber grommets are included for side holes
- LARGE Rose One Cover
- Material: aluminum or dibond
- Diameter: 7.87 inches
- Hole diameters: 10 mm (3/8")
- Thickness: if aluminum 1 mm, if dibond 3 mm
- Clear plastic cable clamp strain reliefs included (1 per hole)