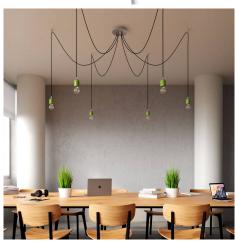

#### **Product short description:**

This Rose One Canopy Kit comes with EVERYTHING you need to make your own 6 hole pendant light utilizing our LARGE round Rose One Canopy & Cover.

What sets this apart from our regular pendant light canopies is that this is a two part system with an extra deep ceiling canopy that allows for easier wiring of connections, as well as a wide cover over the canopy that allows you to create pendant lights, swag chandeliers, cluster lights and more with even greater impact.

This Rose One Canopy Kit includes the following: a LARGE Rose One Cover (7.87" diameter) with pre-drilled holes; a LARGE Extra Deep Rose One Canopy (4.7" diameter); cable clamp strain reliefs; and all brackets & mounting hardware.

Our Rose One Canopy Kits come in a wide variety of colors and designs. And you can choose from the whichever pre-drilled hole pattern works best for you OR purchase one of our Rose One Cover Un-drilled Blanks and you can create whatever pattern you like!