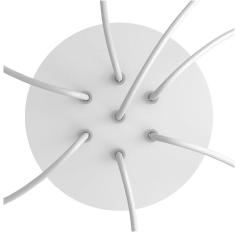

### **Product title:**

7 Holes - LARGE Round Ceiling Canopy Kit - Rose One System

#### **Product short description:**

This Rose One Canopy Kit comes with EVERYTHING you need to make your own 7 hole pendant light utilizing our LARGE round Rose One Canopy & Cover.

What sets this apart from our regular pendant light canopies is that this is a two part system with an extra deep ceiling canopy that allows for easier wiring of connections, as well as a wide cover over the canopy that allows you to create pendant lights, swag chandeliers, cluster lights and more with even greater impact.

This Rose One Canopy Kit includes the following: a LARGE Rose One Cover (7.87" diameter) with pre-drilled holes; a LARGE Extra Deep Rose One Canopy (4.7" diameter); cable clamp strain reliefs; and all brackets & mounting hardware.

#### Technical data for LARGE Round Ceiling Canopy Kit - Rose One System

- LARGE Extra Deep Rose One Ceiling Canopy
- Diameter: 4.7 inchesHeight: 1.38 inches
- Material: metalBracket fasteners
- 4 Caps and 4 rubber grommets are included for side holes
- LARGE Rose One Cover
- Material: aluminum or dibond
- Diameter: 7.87 inches
- Hole diameters: 10 mm (3/8")
- Thickness: if aluminum 1 mm, if dibond 3 mm
- Clear plastic cable clamp strain reliefs included (1 per hole)