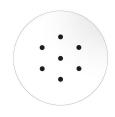

This Rose One Canopy Kit includes the following: a LARGE Rose One Cover (7.87" diameter) with pre-drilled holes; a LARGE Extra Deep Rose One Canopy (4.7" diameter); cable clamp strain reliefs; and all brackets & mounting hardware.

#### Technical data for LARGE Round Ceiling Canopy Kit - Rose One System

- LARGE Extra Deep Rose One Ceiling Canopy
- Diameter: 4.7 inchesHeight: 1.38 inches
- Material: metalBracket fasteners
- 4 Caps and 4 rubber grommets are included for side holes
- LARGE Rose One Cover
- Material: aluminum or dibond
- Diameter: 7.87 inches
- Hole diameters: 10 mm (3/8")
- Thickness: if aluminum 1 mm, if dibond 3 mm
- Clear plastic cable clamp strain reliefs included (1 per hole)