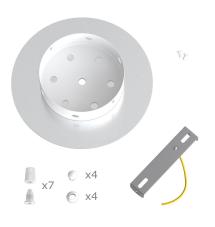

This Rose One Canopy Kit includes the following: a LARGE Rose One Cover (7.87" diameter) with pre-drilled holes; a LARGE Extra Deep Rose One Canopy (4.7" diameter); cable clamp strain reliefs; and all brackets & mounting hardware.

#### Technical data for LARGE Round Ceiling Canopy Kit - Rose One System

- LARGE Extra Deep Rose One Ceiling Canopy
- Diameter: 4.7 inchesHeight: 1.38 inches
- Material: metalBracket fasteners
- 4 Caps and 4 rubber grommets are included for side holes
- LARGE Rose One Cover
- Material: aluminum or dibond
- Diameter: 7.87 inches
- Hole diameters: 10 mm (3/8")
- Thickness: if aluminum 1 mm, if dibond 3 mm
- Clear plastic cable clamp strain reliefs included (1 per hole)