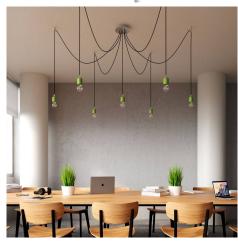

#### **Product short description:**

This Rose One Canopy Kit comes with EVERYTHING you need to make your own 7 hole pendant light utilizing our LARGE round Rose One Canopy & Cover.

What sets this apart from our regular pendant light canopies is that this is a two part system with an extra deep ceiling canopy that allows for easier wiring of connections, as well as a wide cover over the canopy that allows you to create pendant lights, swag chandeliers, cluster lights and more with even greater impact.

This Rose One Canopy Kit includes the following: a LARGE Rose One Cover (7.87" diameter) with pre-drilled holes; a LARGE Extra Deep Rose One Canopy (4.7" diameter); cable clamp strain reliefs; and all brackets & mounting hardware.