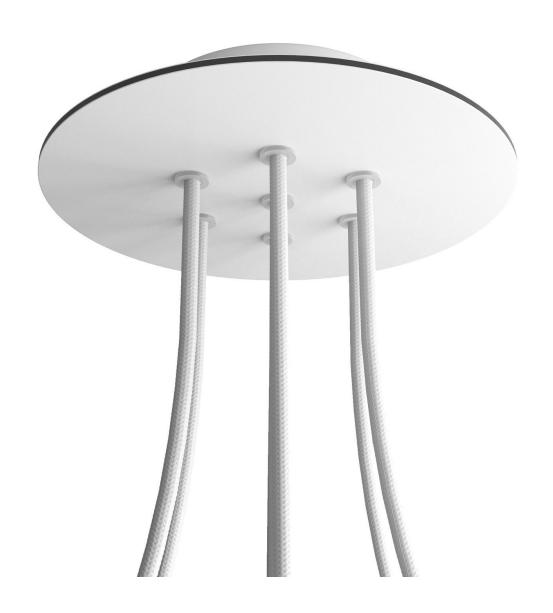

#### **Product short description:**

This Rose One Canopy Kit comes with EVERYTHING you need to make your own 7 hole pendant light utilizing our LARGE round Rose One Canopy & Cover.

What sets this apart from our regular pendant light canopies is that this is a two part system with an extra deep ceiling canopy that allows for easier wiring of connections, as well as a wide cover over the canopy that allows you to create pendant lights, swag chandeliers, cluster lights and more with even greater impact.

This Rose One Canopy Kit includes the following: a LARGE Rose One Cover (7.87" diameter) with pre-drilled holes; a LARGE Extra Deep Rose One Canopy (4.7" diameter); cable clamp strain reliefs; and all brackets & mounting hardware.

#### Technical data for LARGE Round Ceiling Canopy Kit - Rose One System

- LARGE Extra Deep Rose One Ceiling Canopy
- Diameter: 4.7 inchesHeight: 1.38 inches
- Material: metalBracket fasteners
- 4 Caps and 4 rubber grommets are included for side holes
- LARGE Rose One Cover
- Material: aluminum or dibond
- Diameter: 7.87 inches
- Hole diameters: 10 mm (3/8")
- Thickness: if aluminum 1 mm, if dibond 3 mm
- Clear plastic cable clamp strain reliefs included (1 per hole)