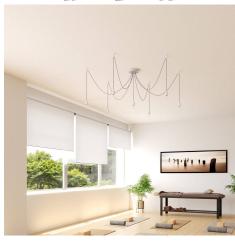

#### **Product short description:**

This Rose One Canopy Kit comes with EVERYTHING you need to make your own 7 hole pendant light utilizing our LARGE round Rose One Canopy & Cover.

What sets this apart from our regular pendant light canopies is that this is a two part system with an extra deep ceiling canopy that allows for easier wiring of connections, as well as a wide cover over the canopy that allows you to create pendant lights, swag chandeliers, cluster lights and more with even greater impact.

This Rose One Canopy Kit includes the following: a LARGE Rose One Cover (7.87" diameter) with pre-drilled holes; a LARGE Extra Deep Rose One Canopy (4.7" diameter); cable clamp strain reliefs; and all brackets & mounting hardware.