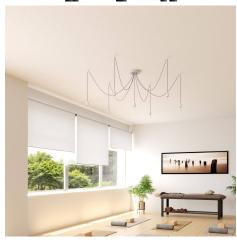

#### **Product short description:**

This Rose One Canopy Kit comes with EVERYTHING you need to make your own 7 hole pendant light utilizing our LARGE round Rose One Canopy & Cover.

What sets this apart from our regular pendant light canopies is that this is a two part system with an extra deep ceiling canopy that allows for easier wiring of connections, as well as a wide cover over the canopy that allows you to create pendant lights, swag chandeliers, cluster lights and more with even greater impact.

This Rose One Canopy Kit includes the following: a LARGE Rose One Cover (7.87" diameter) with pre-drilled holes; a LARGE Extra Deep Rose One Canopy (4.7" diameter); cable clamp strain reliefs; and all brackets & mounting hardware.

Our Rose One Canopy Kits come in a wide variety of colors and designs. And you can choose from the whichever pre-drilled hole pattern works best for you OR purchase one of our Rose One Cover Un-drilled Blanks and you can create whatever pattern you like!