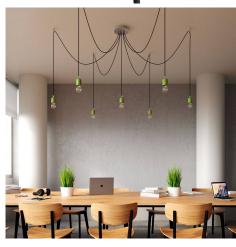

#### **Product short description:**

This Rose One Canopy Kit comes with EVERYTHING you need to make your own 7 hole pendant light utilizing our LARGE round Rose One Canopy & Cover.

What sets this apart from our regular pendant light canopies is that this is a two part system with an extra deep ceiling canopy that allows for easier wiring of connections, as well as a wide cover over the canopy that allows you to create pendant lights, swag chandeliers, cluster lights and more with even greater impact.

This Rose One Canopy Kit includes the following: a LARGE Rose One Cover (7.87" diameter) with pre-drilled holes; a LARGE Extra Deep Rose One Canopy (4.7" diameter); cable clamp strain reliefs; and all brackets & mounting hardware.

Our Rose One Canopy Kits come in a wide variety of colors and designs. And you can choose from the whichever pre-drilled hole pattern works best for you OR purchase one of our Rose One Cover Un-drilled Blanks and you can create whatever pattern you like!