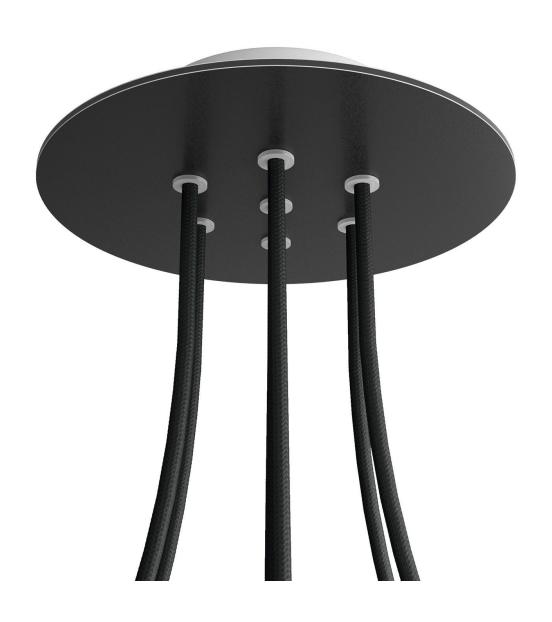

## **Product title:**

7 Holes - LARGE Round Ceiling Canopy Kit - Rose One System

#### **Product short description:**

This Rose One Canopy Kit comes with EVERYTHING you need to make your own 7 hole pendant light utilizing our LARGE round Rose One Canopy & Cover.

What sets this apart from our regular pendant light canopies is that this is a two part system with an extra deep ceiling canopy that allows for easier wiring of connections, as well as a wide cover over the canopy that allows you to create pendant lights, swag chandeliers, cluster lights and more with even greater impact.

This Rose One Canopy Kit includes the following: a LARGE Rose One Cover (7.87" diameter) with pre-drilled holes; a LARGE Extra Deep Rose One Canopy (4.7" diameter); cable clamp strain reliefs; and all brackets & mounting hardware.

#### Technical data for LARGE Round Ceiling Canopy Kit - Rose One System

- LARGE Extra Deep Rose One Ceiling Canopy
- Diameter: 4.7 inchesHeight: 1.38 inches
- Material: metalBracket fasteners
- 4 Caps and 4 rubber grommets are included for side holes
- LARGE Rose One Cover
- Material: aluminum or dibond
- Diameter: 7.87 inches
- Hole diameters: 10 mm (3/8")
- Thickness: if aluminum 1 mm, if dibond 3 mm
- Clear plastic cable clamp strain reliefs included (1 per hole)