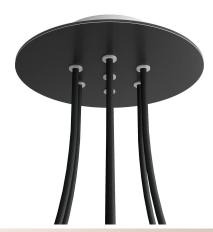

## **Product title:**

7 Holes - LARGE Round Ceiling Canopy Kit - Rose One System

#### **Product short description:**

This Rose One Canopy Kit comes with EVERYTHING you need to make your own 7 hole pendant light utilizing our LARGE round Rose One Canopy & Cover.

What sets this apart from our regular pendant light canopies is that this is a two part system with an extra deep ceiling canopy that allows for easier wiring of connections, as well as a wide cover over the canopy that allows you to create pendant lights, swag chandeliers, cluster lights and more with even greater impact.

This Rose One Canopy Kit includes the following: a LARGE Rose One Cover (7.87" diameter) with pre-drilled holes; a LARGE Extra Deep Rose One Canopy (4.7" diameter); cable clamp strain reliefs; and all brackets & mounting hardware.