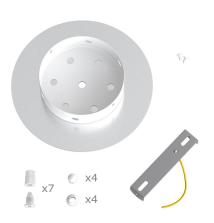

This Rose One Canopy Kit includes the following: a LARGE Rose One Cover (7.87" diameter) with pre-drilled holes; a LARGE Extra Deep Rose One Canopy (4.7" diameter); cable clamp strain reliefs; and all brackets & mounting hardware.

#### Technical data for LARGE Round Ceiling Canopy Kit - Rose One System

- LARGE Extra Deep Rose One Ceiling Canopy
- Diameter: 4.7 inchesHeight: 1.38 inches
- Material: metalBracket fasteners
- 4 Caps and 4 rubber grommets are included for side holes
- LARGE Rose One Cover
- Material: aluminum or dibond
- Diameter: 7.87 inches
- Hole diameters: 10 mm (3/8")
- Thickness: if aluminum 1 mm, if dibond 3 mm
- Clear plastic cable clamp strain reliefs included (1 per hole)