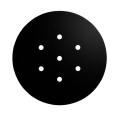

#### Technical data for LARGE Round Ceiling Canopy Kit - Rose One System

- LARGE Extra Deep Rose One Ceiling Canopy
- Diameter: 4.7 inchesHeight: 1.38 inches
- Material: metalBracket fasteners
- 4 Caps and 4 rubber grommets are included for side holes
- LARGE Rose One Cover
- Material: aluminum or dibond
- Diameter: 7.87 inches
- Hole diameters: 10 mm (3/8")
- Thickness: if aluminum 1 mm, if dibond 3 mm
- Clear plastic cable clamp strain reliefs included (1 per hole)