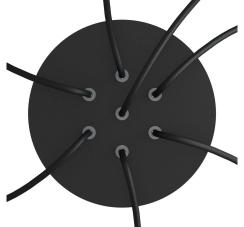

## **Product title:**

7 Holes - LARGE Round Ceiling Canopy Kit - Rose One System

#### **Product short description:**

This Rose One Canopy Kit comes with EVERYTHING you need to make your own 7 hole pendant light utilizing our LARGE round Rose One Canopy & Cover.

What sets this apart from our regular pendant light canopies is that this is a two part system with an extra deep ceiling canopy that allows for easier wiring of connections, as well as a wide cover over the canopy that allows you to create pendant lights, swag chandeliers, cluster lights and more with even greater impact.

This Rose One Canopy Kit includes the following: a LARGE Rose One Cover (7.87" diameter) with pre-drilled holes; a LARGE Extra Deep Rose One Canopy (4.7" diameter); cable clamp strain reliefs; and all brackets & mounting hardware.