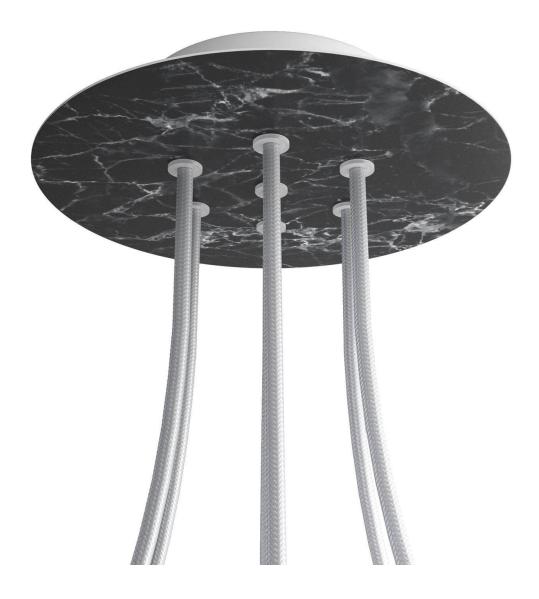

#### **Product short description:**

This Rose One Canopy Kit comes with EVERYTHING you need to make your own 7 hole pendant light utilizing our LARGE round Rose One Canopy & Cover.

What sets this apart from our regular pendant light canopies is that this is a two part system with an extra deep ceiling canopy that allows for easier wiring of connections, as well as a wide cover over the canopy that allows you to create pendant lights, swag chandeliers, cluster lights and more with even greater impact.

This Rose One Canopy Kit includes the following: a LARGE Rose One Cover (7.87" diameter) with pre-drilled holes; a LARGE Extra Deep Rose One Canopy (4.7" diameter); cable clamp strain reliefs; and all brackets & mounting hardware.

#### Technical data for LARGE Round Ceiling Canopy Kit - Rose One System

- LARGE Extra Deep Rose One Ceiling Canopy
- Diameter: 4.7 inches
- Height: 1.38 inches
- Material: metal
- Bracket fasteners
- 4 Caps and 4 rubber grommets are included for side holes
- LARGE Rose One Cover
- Material: aluminum or dibond
- Diameter: 7.87 inches
- Hole diameters: 10 mm (3/8")
- Thickness: if aluminum 1 mm, if dibond 3 mm
- Clear plastic cable clamp strain reliefs included (1 per hole)