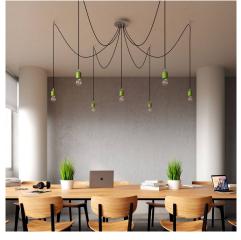

#### **Product short description:**

This Rose One Canopy Kit comes with EVERYTHING you need to make your own 7 hole pendant light utilizing our LARGE round Rose One Canopy & Cover.

What sets this apart from our regular pendant light canopies is that this is a two part system with an extra deep ceiling canopy that allows for easier wiring of connections, as well as a wide cover over the canopy that allows you to create pendant lights, swag chandeliers, cluster lights and more with even greater impact.

Our Rose One Canopy Kits come in a wide variety of colors and designs. And you can choose from the whichever pre-drilled hole pattern works best for you OR purchase one of our Rose One Cover Un-drilled Blanks and you can create whatever pattern you like!