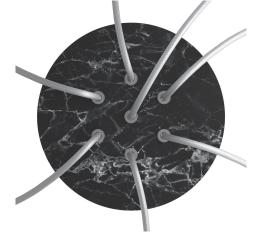

#### **Product short description:**

This Rose One Canopy Kit comes with EVERYTHING you need to make your own 7 hole pendant light utilizing our LARGE round Rose One Canopy & Cover.

What sets this apart from our regular pendant light canopies is that this is a two part system with an extra deep ceiling canopy that allows for easier wiring of connections, as well as a wide cover over the canopy that allows you to create pendant lights, swag chandeliers, cluster lights and more with even greater impact.

This Rose One Canopy Kit includes the following: a LARGE Rose One Cover (7.87" diameter) with pre-drilled holes; a LARGE Extra Deep Rose One Canopy (4.7" diameter); cable clamp strain reliefs; and all brackets & mounting hardware.

#### Technical data for LARGE Round Ceiling Canopy Kit - Rose One System

- LARGE Extra Deep Rose One Ceiling Canopy
- Diameter: 4.7 inches
- Height: 1.38 inches
- Material: metal
- Bracket fasteners
- 4 Caps and 4 rubber grommets are included for side holes
- LARGE Rose One Cover
- Material: aluminum or dibond
- Diameter: 7.87 inches
- Hole diameters: 10 mm (3/8")
- Thickness: if aluminum 1 mm, if dibond 3 mm
- Clear plastic cable clamp strain reliefs included (1 per hole)