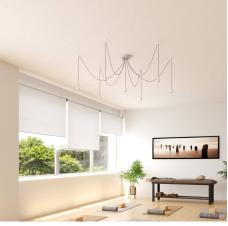

#### **Product short description:**

This Rose One Canopy Kit comes with EVERYTHING you need to make your own 7 hole pendant light utilizing our LARGE round Rose One Canopy & Cover.

What sets this apart from our regular pendant light canopies is that this is a two part system with an extra deep ceiling canopy that allows for easier wiring of connections, as well as a wide cover over the canopy that allows you to create pendant lights, swag chandeliers, cluster lights and more with even greater impact.

Our Rose One Canopy Kits come in a wide variety of colors and designs. And you can choose from the whichever pre-drilled hole pattern works best for you OR purchase one of our Rose One Cover Un-drilled Blanks and you can create whatever pattern you like!