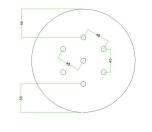

This Rose One Canopy Kit includes the following: a LARGE Rose One Cover (7.87" diameter) with pre-drilled holes; a LARGE Extra Deep Rose One Canopy (4.7" diameter); cable clamp strain reliefs; and all brackets & mounting hardware.

#### Technical data for LARGE Round Ceiling Canopy Kit - Rose One System

- LARGE Extra Deep Rose One Ceiling Canopy
- Diameter: 4.7 inches
- Height: 1.38 inches
- Material: metal
- Bracket fasteners
- 4 Caps and 4 rubber grommets are included for side holes
- LARGE Rose One Cover
- Material: aluminum or dibond
- Diameter: 7.87 inches
- Hole diameters: 10 mm (3/8")
- Thickness: if aluminum 1 mm, if dibond 3 mm
- Clear plastic cable clamp strain reliefs included (1 per hole)