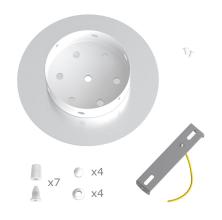

This Rose One Canopy Kit includes the following: a LARGE Rose One Cover (7.87" diameter) with pre-drilled holes; a LARGE Extra Deep Rose One Canopy (4.7" diameter); cable clamp strain reliefs; and all brackets & mounting hardware.

#### Technical data for LARGE Round Ceiling Canopy Kit - Rose One System

- LARGE Extra Deep Rose One Ceiling Canopy
- Diameter: 4.7 inches
- Height: 1.38 inches
- Material: metal
- Bracket fasteners
- 4 Caps and 4 rubber grommets are included for side holes
- LARGE Rose One Cover
- Material: aluminum or dibond
- Diameter: 7.87 inches
- Hole diameters: 10 mm (3/8")
- Thickness: if aluminum 1 mm, if dibond 3 mm
- Clear plastic cable clamp strain reliefs included (1 per hole)