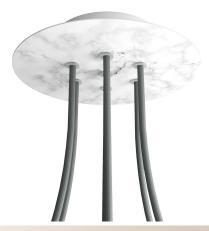

#### **Product short description:**

This Rose One Canopy Kit comes with EVERYTHING you need to make your own 7 hole pendant light utilizing our LARGE round Rose One Canopy & Cover.

What sets this apart from our regular pendant light canopies is that this is a two part system with an extra deep ceiling canopy that allows for easier wiring of connections, as well as a wide cover over the canopy that allows you to create pendant lights, swag chandeliers, cluster lights and more with even greater impact.

This Rose One Canopy Kit includes the following: a LARGE Rose One Cover (7.87" diameter) with pre-drilled holes; a LARGE Extra Deep Rose One Canopy (4.7" diameter); cable clamp strain reliefs; and all brackets & mounting hardware.

#### Technical data for LARGE Round Ceiling Canopy Kit - Rose One System

- LARGE Extra Deep Rose One Ceiling Canopy
- Diameter: 4.7 inchesHeight: 1.38 inches
- Material: metalBracket fasteners
- 4 Caps and 4 rubber grommets are included for side holes
- LARGE Rose One Cover
- Material: aluminum or dibond
- Diameter: 7.87 inches
- Hole diameters: 10 mm (3/8")
- Thickness: if aluminum 1 mm, if dibond 3 mm
- Clear plastic cable clamp strain reliefs included (1 per hole)