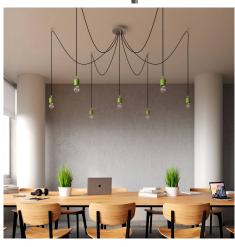

#### **Product short description:**

This Rose One Canopy Kit comes with EVERYTHING you need to make your own 7 hole pendant light utilizing our LARGE round Rose One Canopy & Cover.

What sets this apart from our regular pendant light canopies is that this is a two part system with an extra deep ceiling canopy that allows for easier wiring of connections, as well as a wide cover over the canopy that allows you to create pendant lights, swag chandeliers, cluster lights and more with even greater impact.

This Rose One Canopy Kit includes the following: a LARGE Rose One Cover (7.87" diameter) with pre-drilled holes; a LARGE Extra Deep Rose One Canopy (4.7" diameter); cable clamp strain reliefs; and all brackets & mounting hardware.