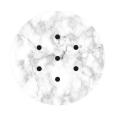

#### Technical data for LARGE Round Ceiling Canopy Kit - Rose One System

- LARGE Extra Deep Rose One Ceiling Canopy
- Diameter: 4.7 inchesHeight: 1.38 inches
- Material: metalBracket fasteners
- 4 Caps and 4 rubber grommets are included for side holes
- LARGE Rose One Cover
- Material: aluminum or dibond
- Diameter: 7.87 inches
- Hole diameters: 10 mm (3/8")
- Thickness: if aluminum 1 mm, if dibond 3 mm
- Clear plastic cable clamp strain reliefs included (1 per hole)