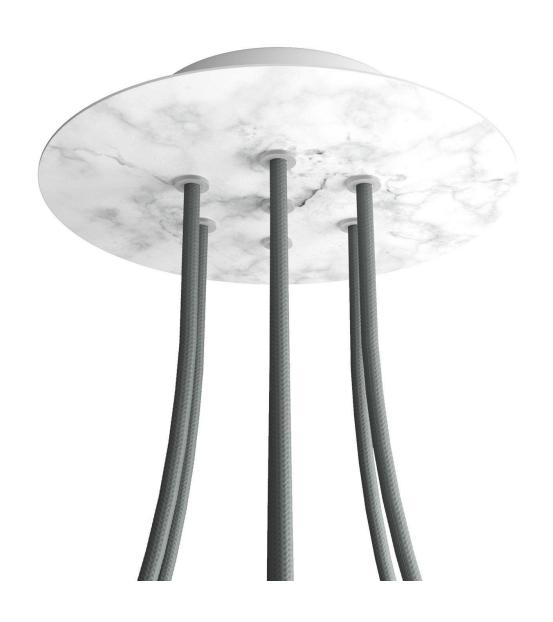

#### **Product short description:**

This Rose One Canopy Kit comes with EVERYTHING you need to make your own 7 hole pendant light utilizing our LARGE round Rose One Canopy & Cover.

What sets this apart from our regular pendant light canopies is that this is a two part system with an extra deep ceiling canopy that allows for easier wiring of connections, as well as a wide cover over the canopy that allows you to create pendant lights, swag chandeliers, cluster lights and more with even greater impact.

This Rose One Canopy Kit includes the following: a LARGE Rose One Cover (7.87" diameter) with pre-drilled holes; a LARGE Extra Deep Rose One Canopy (4.7" diameter); cable clamp strain reliefs; and all brackets & mounting hardware.

#### Technical data for LARGE Round Ceiling Canopy Kit - Rose One System

- LARGE Extra Deep Rose One Ceiling Canopy
- Diameter: 4.7 inchesHeight: 1.38 inches
- Material: metalBracket fasteners
- 4 Caps and 4 rubber grommets are included for side holes
- LARGE Rose One Cover
- Material: aluminum or dibond
- Diameter: 7.87 inches
- Hole diameters: 10 mm (3/8")
- Thickness: if aluminum 1 mm, if dibond 3 mm
- Clear plastic cable clamp strain reliefs included (1 per hole)