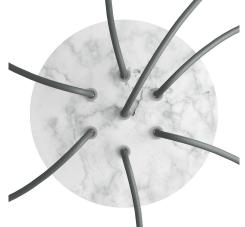

#### **Product short description:**

This Rose One Canopy Kit comes with EVERYTHING you need to make your own 7 hole pendant light utilizing our LARGE round Rose One Canopy & Cover.

What sets this apart from our regular pendant light canopies is that this is a two part system with an extra deep ceiling canopy that allows for easier wiring of connections, as well as a wide cover over the canopy that allows you to create pendant lights, swag chandeliers, cluster lights and more with even greater impact.

This Rose One Canopy Kit includes the following: a LARGE Rose One Cover (7.87" diameter) with pre-drilled holes; a LARGE Extra Deep Rose One Canopy (4.7" diameter); cable clamp strain reliefs; and all brackets & mounting hardware.

#### Technical data for LARGE Round Ceiling Canopy Kit - Rose One System

- LARGE Extra Deep Rose One Ceiling Canopy
- Diameter: 4.7 inchesHeight: 1.38 inches
- Material: metalBracket fasteners
- 4 Caps and 4 rubber grommets are included for side holes
- LARGE Rose One Cover
- Material: aluminum or dibond
- Diameter: 7.87 inches
- Hole diameters: 10 mm (3/8")
- Thickness: if aluminum 1 mm, if dibond 3 mm
- Clear plastic cable clamp strain reliefs included (1 per hole)