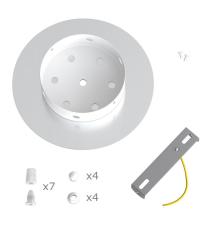

This Rose One Canopy Kit includes the following: a LARGE Rose One Cover (7.87" diameter) with pre-drilled holes; a LARGE Extra Deep Rose One Canopy (4.7" diameter); cable clamp strain reliefs; and all brackets & mounting hardware.

#### Technical data for LARGE Round Ceiling Canopy Kit - Rose One System

- LARGE Extra Deep Rose One Ceiling Canopy
- Diameter: 4.7 inchesHeight: 1.38 inches
- Material: metalBracket fasteners
- 4 Caps and 4 rubber grommets are included for side holes
- LARGE Rose One Cover
- Material: aluminum or dibond
- Diameter: 7.87 inches
- Hole diameters: 10 mm (3/8")
- Thickness: if aluminum 1 mm, if dibond 3 mm
- Clear plastic cable clamp strain reliefs included (1 per hole)