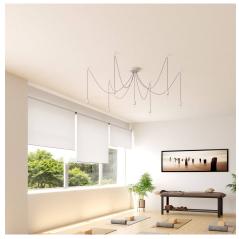

#### **Product short description:**

This Rose One Canopy Kit comes with EVERYTHING you need to make your own 7 hole pendant light utilizing our LARGE round Rose One Canopy & Cover.

What sets this apart from our regular pendant light canopies is that this is a two part system with an extra deep ceiling canopy that allows for easier wiring of connections, as well as a wide cover over the canopy that allows you to create pendant lights, swag chandeliers, cluster lights and more with even greater impact.

This Rose One Canopy Kit includes the following: a LARGE Rose One Cover (7.87" diameter) with pre-drilled holes; a LARGE Extra Deep Rose One Canopy (4.7" diameter); cable clamp strain reliefs; and all brackets & mounting hardware.