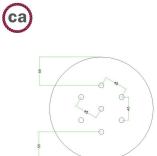

This Rose One Canopy Kit includes the following: a LARGE Rose One Cover (7.87" diameter) with pre-drilled holes; a LARGE Extra Deep Rose One Canopy (4.7" diameter); cable clamp strain reliefs; and all brackets & mounting hardware.

#### Technical data for LARGE Round Ceiling Canopy Kit - Rose One System

- LARGE Extra Deep Rose One Ceiling Canopy
- Diameter: 4.7 inchesHeight: 1.38 inches
- Material: metalBracket fasteners
- 4 Caps and 4 rubber grommets are included for side holes
- LARGE Rose One Cover
- Material: aluminum or dibond
- Diameter: 7.87 inches
- Hole diameters: 10 mm (3/8")
- Thickness: if aluminum 1 mm, if dibond 3 mm
- Clear plastic cable clamp strain reliefs included (1 per hole)