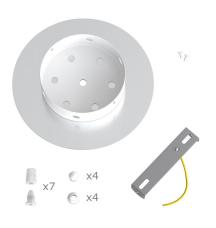

This Rose One Canopy Kit includes the following: a LARGE Rose One Cover (7.87" diameter) with pre-drilled holes; a LARGE Extra Deep Rose One Canopy (4.7" diameter); cable clamp strain reliefs; and all brackets & mounting hardware.

#### Technical data for LARGE Round Ceiling Canopy Kit - Rose One System

- LARGE Extra Deep Rose One Ceiling Canopy
- Diameter: 4.7 inchesHeight: 1.38 inches
- Material: metalBracket fasteners
- 4 Caps and 4 rubber grommets are included for side holes
- LARGE Rose One Cover
- Material: aluminum or dibond
- Diameter: 7.87 inches
- Hole diameters: 10 mm (3/8")
- Thickness: if aluminum 1 mm, if dibond 3 mm
- Clear plastic cable clamp strain reliefs included (1 per hole)