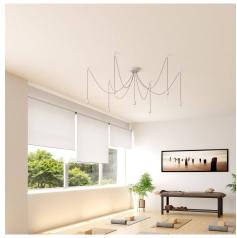

#### **Product short description:**

This Rose One Canopy Kit comes with EVERYTHING you need to make your own 7 hole pendant light utilizing our LARGE round Rose One Canopy & Cover.

What sets this apart from our regular pendant light canopies is that this is a two part system with an extra deep ceiling canopy that allows for easier wiring of connections, as well as a wide cover over the canopy that allows you to create pendant lights, swag chandeliers, cluster lights and more with even greater impact.

This Rose One Canopy Kit includes the following: a LARGE Rose One Cover (7.87" diameter) with pre-drilled holes; a LARGE Extra Deep Rose One Canopy (4.7" diameter); cable clamp strain reliefs; and all brackets & mounting hardware.