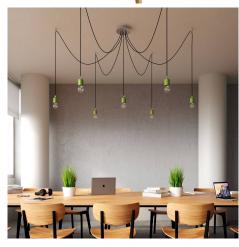

#### **Product short description:**

This Rose One Canopy Kit comes with EVERYTHING you need to make your own 7 hole pendant light utilizing our LARGE round Rose One Canopy & Cover.

What sets this apart from our regular pendant light canopies is that this is a two part system with an extra deep ceiling canopy that allows for easier wiring of connections, as well as a wide cover over the canopy that allows you to create pendant lights, swag chandeliers, cluster lights and more with even greater impact.

This Rose One Canopy Kit includes the following: a LARGE Rose One Cover (7.87" diameter) with pre-drilled holes; a LARGE Extra Deep Rose One Canopy (4.7" diameter); cable clamp strain reliefs; and all brackets & mounting hardware.