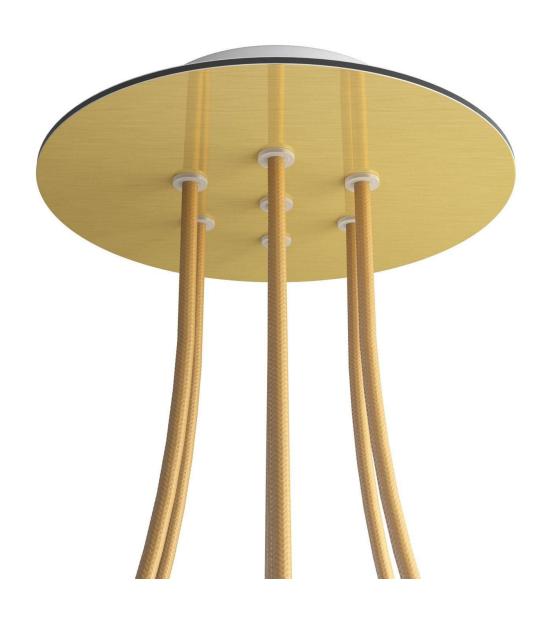

#### **Product short description:**

This Rose One Canopy Kit comes with EVERYTHING you need to make your own 7 hole pendant light utilizing our LARGE round Rose One Canopy & Cover.

What sets this apart from our regular pendant light canopies is that this is a two part system with an extra deep ceiling canopy that allows for easier wiring of connections, as well as a wide cover over the canopy that allows you to create pendant lights, swag chandeliers, cluster lights and more with even greater impact.

This Rose One Canopy Kit includes the following: a LARGE Rose One Cover (7.87" diameter) with pre-drilled holes; a LARGE Extra Deep Rose One Canopy (4.7" diameter); cable clamp strain reliefs; and all brackets & mounting hardware.

#### Technical data for LARGE Round Ceiling Canopy Kit - Rose One System

- LARGE Extra Deep Rose One Ceiling Canopy
- Diameter: 4.7 inchesHeight: 1.38 inches
- Material: metalBracket fasteners
- 4 Caps and 4 rubber grommets are included for side holes
- LARGE Rose One Cover
- Material: aluminum or dibond
- Diameter: 7.87 inches
- Hole diameters: 10 mm (3/8")
- Thickness: if aluminum 1 mm, if dibond 3 mm
- Clear plastic cable clamp strain reliefs included (1 per hole)