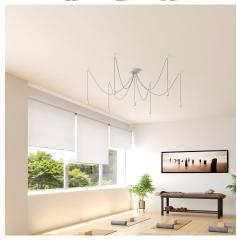

#### **Product short description:**

This Rose One Canopy Kit comes with EVERYTHING you need to make your own 7 hole pendant light utilizing our LARGE round Rose One Canopy & Cover.

What sets this apart from our regular pendant light canopies is that this is a two part system with an extra deep ceiling canopy that allows for easier wiring of connections, as well as a wide cover over the canopy that allows you to create pendant lights, swag chandeliers, cluster lights and more with even greater impact.

Our Rose One Canopy Kits come in a wide variety of colors and designs. And you can choose from the whichever pre-drilled hole pattern works best for you OR purchase one of our Rose One Cover Un-drilled Blanks and you can create whatever pattern you like!