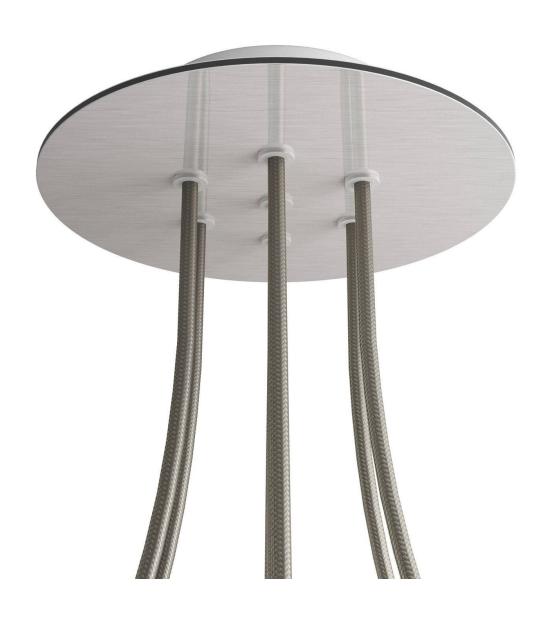

#### **Product short description:**

This Rose One Canopy Kit comes with EVERYTHING you need to make your own 7 hole pendant light utilizing our LARGE round Rose One Canopy & Cover.

What sets this apart from our regular pendant light canopies is that this is a two part system with an extra deep ceiling canopy that allows for easier wiring of connections, as well as a wide cover over the canopy that allows you to create pendant lights, swag chandeliers, cluster lights and more with even greater impact.

This Rose One Canopy Kit includes the following: a LARGE Rose One Cover (7.87" diameter) with pre-drilled holes; a LARGE Extra Deep Rose One Canopy (4.7" diameter); cable clamp strain reliefs; and all brackets & mounting hardware.

#### Technical data for LARGE Round Ceiling Canopy Kit - Rose One System

- LARGE Extra Deep Rose One Ceiling Canopy
- Diameter: 4.7 inchesHeight: 1.38 inches
- Material: metalBracket fasteners
- 4 Caps and 4 rubber grommets are included for side holes
- LARGE Rose One Cover
- Material: aluminum or dibond
- Diameter: 7.87 inches
- Hole diameters: 10 mm (3/8")
- Thickness: if aluminum 1 mm, if dibond 3 mm
- Clear plastic cable clamp strain reliefs included (1 per hole)