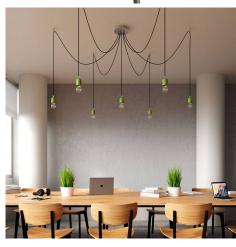

#### **Product short description:**

This Rose One Canopy Kit comes with EVERYTHING you need to make your own 7 hole pendant light utilizing our LARGE round Rose One Canopy & Cover.

What sets this apart from our regular pendant light canopies is that this is a two part system with an extra deep ceiling canopy that allows for easier wiring of connections, as well as a wide cover over the canopy that allows you to create pendant lights, swag chandeliers, cluster lights and more with even greater impact.

Our Rose One Canopy Kits come in a wide variety of colors and designs. And you can choose from the whichever pre-drilled hole pattern works best for you OR purchase one of our Rose One Cover Un-drilled Blanks and you can create whatever pattern you like!