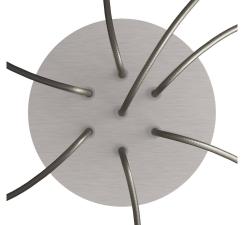

This Rose One Canopy Kit includes the following: a LARGE Rose One Cover (7.87" diameter) with pre-drilled holes; a LARGE Extra Deep Rose One Canopy (4.7" diameter); cable clamp strain reliefs; and all brackets & mounting hardware.

#### Technical data for LARGE Round Ceiling Canopy Kit - Rose One System

- LARGE Extra Deep Rose One Ceiling Canopy
- Diameter: 4.7 inchesHeight: 1.38 inches
- Material: metalBracket fasteners
- 4 Caps and 4 rubber grommets are included for side holes
- LARGE Rose One Cover
- Material: aluminum or dibond
- Diameter: 7.87 inches
- Hole diameters: 10 mm (3/8")
- Thickness: if aluminum 1 mm, if dibond 3 mm
- Clear plastic cable clamp strain reliefs included (1 per hole)