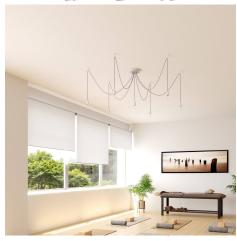

#### **Product short description:**

This Rose One Canopy Kit comes with EVERYTHING you need to make your own 7 hole pendant light utilizing our LARGE round Rose One Canopy & Cover.

What sets this apart from our regular pendant light canopies is that this is a two part system with an extra deep ceiling canopy that allows for easier wiring of connections, as well as a wide cover over the canopy that allows you to create pendant lights, swag chandeliers, cluster lights and more with even greater impact.

This Rose One Canopy Kit includes the following: a LARGE Rose One Cover (7.87" diameter) with pre-drilled holes; a LARGE Extra Deep Rose One Canopy (4.7" diameter); cable clamp strain reliefs; and all brackets & mounting hardware.