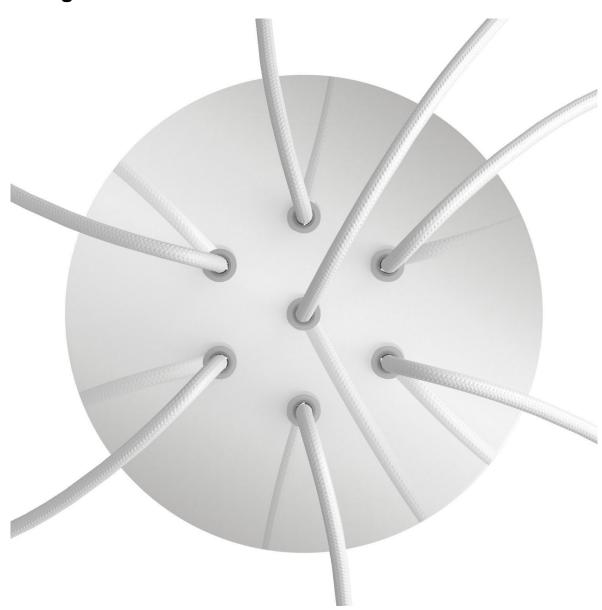

This Rose One Canopy Kit includes the following: a LARGE Rose One Cover (7.87" diameter) with pre-drilled holes; a LARGE Extra Deep Rose One Canopy (4.7" diameter); cable clamp strain reliefs; and all brackets & mounting hardware.

#### Technical data for LARGE Round Ceiling Canopy Kit - Rose One System

- LARGE Extra Deep Rose One Ceiling Canopy
- Diameter: 4.7 inchesHeight: 1.38 inches
- Material: metalBracket fasteners
- 4 Caps and 4 rubber grommets are included for side holes
- LARGE Rose One Cover
- Material: aluminum or dibond
- Diameter: 7.87 inches
- Hole diameters: 10 mm (3/8")
- Thickness: if aluminum 1 mm, if dibond 3 mm
- Clear plastic cable clamp strain reliefs included (1 per hole)