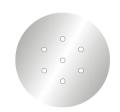

This Rose One Canopy Kit includes the following: a LARGE Rose One Cover (7.87" diameter) with pre-drilled holes; a LARGE Extra Deep Rose One Canopy (4.7" diameter); cable clamp strain reliefs; and all brackets & mounting hardware.

#### Technical data for LARGE Round Ceiling Canopy Kit - Rose One System

- LARGE Extra Deep Rose One Ceiling Canopy
- Diameter: 4.7 inchesHeight: 1.38 inches
- Material: metalBracket fasteners
- 4 Caps and 4 rubber grommets are included for side holes
- LARGE Rose One Cover
- Material: aluminum or dibond
- Diameter: 7.87 inches
- Hole diameters: 10 mm (3/8")
- Thickness: if aluminum 1 mm, if dibond 3 mm
- Clear plastic cable clamp strain reliefs included (1 per hole)