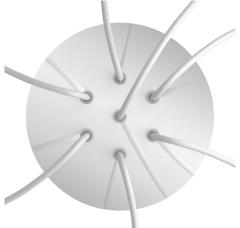

This Rose One Canopy Kit includes the following: a LARGE Rose One Cover (7.87" diameter) with pre-drilled holes; a LARGE Extra Deep Rose One Canopy (4.7" diameter); cable clamp strain reliefs; and all brackets & mounting hardware.

#### Technical data for LARGE Round Ceiling Canopy Kit - Rose One System

- LARGE Extra Deep Rose One Ceiling Canopy
- Diameter: 4.7 inchesHeight: 1.38 inches
- Material: metalBracket fasteners
- 4 Caps and 4 rubber grommets are included for side holes
- LARGE Rose One Cover
- Material: aluminum or dibond
- Diameter: 7.87 inches
- Hole diameters: 10 mm (3/8")
- Thickness: if aluminum 1 mm, if dibond 3 mm
- Clear plastic cable clamp strain reliefs included (1 per hole)