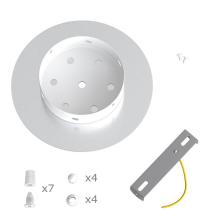

This Rose One Canopy Kit includes the following: a LARGE Rose One Cover (7.87" diameter) with pre-drilled holes; a LARGE Extra Deep Rose One Canopy (4.7" diameter); cable clamp strain reliefs; and all brackets & mounting hardware.

#### Technical data for LARGE Round Ceiling Canopy Kit - Rose One System

- LARGE Extra Deep Rose One Ceiling Canopy
- Diameter: 4.7 inchesHeight: 1.38 inches
- Material: metalBracket fasteners
- 4 Caps and 4 rubber grommets are included for side holes
- LARGE Rose One Cover
- Material: aluminum or dibond
- Diameter: 7.87 inches
- Hole diameters: 10 mm (3/8")
- Thickness: if aluminum 1 mm, if dibond 3 mm
- Clear plastic cable clamp strain reliefs included (1 per hole)