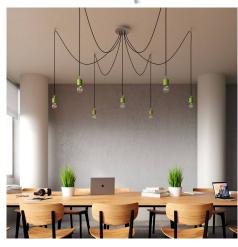

#### **Product short description:**

This Rose One Canopy Kit comes with EVERYTHING you need to make your own 7 hole pendant light utilizing our LARGE round Rose One Canopy & Cover.

What sets this apart from our regular pendant light canopies is that this is a two part system with an extra deep ceiling canopy that allows for easier wiring of connections, as well as a wide cover over the canopy that allows you to create pendant lights, swag chandeliers, cluster lights and more with even greater impact.

This Rose One Canopy Kit includes the following: a LARGE Rose One Cover (7.87" diameter) with pre-drilled holes; a LARGE Extra Deep Rose One Canopy (4.7" diameter); cable clamp strain reliefs; and all brackets & mounting hardware.