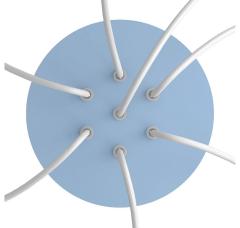

#### **Product short description:**

This Rose One Canopy Kit comes with EVERYTHING you need to make your own 7 hole pendant light utilizing our LARGE round Rose One Canopy & Cover.

What sets this apart from our regular pendant light canopies is that this is a two part system with an extra deep ceiling canopy that allows for easier wiring of connections, as well as a wide cover over the canopy that allows you to create pendant lights, swag chandeliers, cluster lights and more with even greater impact.

This Rose One Canopy Kit includes the following: a LARGE Rose One Cover (7.87" diameter) with pre-drilled holes; a LARGE Extra Deep Rose One Canopy (4.7" diameter); cable clamp strain reliefs; and all brackets & mounting hardware.

#### Technical data for LARGE Round Ceiling Canopy Kit - Rose One System

- LARGE Extra Deep Rose One Ceiling Canopy
- Diameter: 4.7 inchesHeight: 1.38 inches
- Material: metalBracket fasteners
- 4 Caps and 4 rubber grommets are included for side holes
- LARGE Rose One Cover
- Material: aluminum or dibond
- Diameter: 7.87 inches
- Hole diameters: 10 mm (3/8")
- Thickness: if aluminum 1 mm, if dibond 3 mm
- Clear plastic cable clamp strain reliefs included (1 per hole)