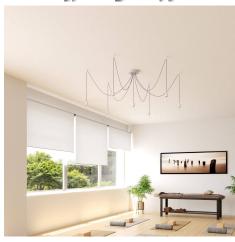

#### **Product short description:**

This Rose One Canopy Kit comes with EVERYTHING you need to make your own 7 hole pendant light utilizing our LARGE round Rose One Canopy & Cover.

What sets this apart from our regular pendant light canopies is that this is a two part system with an extra deep ceiling canopy that allows for easier wiring of connections, as well as a wide cover over the canopy that allows you to create pendant lights, swag chandeliers, cluster lights and more with even greater impact.

This Rose One Canopy Kit includes the following: a LARGE Rose One Cover (7.87" diameter) with pre-drilled holes; a LARGE Extra Deep Rose One Canopy (4.7" diameter); cable clamp strain reliefs; and all brackets & mounting hardware.