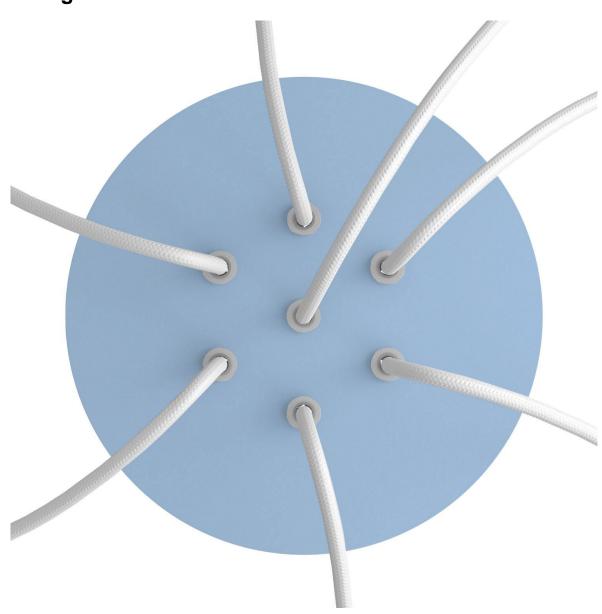

#### **Product short description:**

This Rose One Canopy Kit comes with EVERYTHING you need to make your own 7 hole pendant light utilizing our LARGE round Rose One Canopy & Cover.

What sets this apart from our regular pendant light canopies is that this is a two part system with an extra deep ceiling canopy that allows for easier wiring of connections, as well as a wide cover over the canopy that allows you to create pendant lights, swag chandeliers, cluster lights and more with even greater impact.

This Rose One Canopy Kit includes the following: a LARGE Rose One Cover (7.87" diameter) with pre-drilled holes; a LARGE Extra Deep Rose One Canopy (4.7" diameter); cable clamp strain reliefs; and all brackets & mounting hardware.

#### Technical data for LARGE Round Ceiling Canopy Kit - Rose One System

- LARGE Extra Deep Rose One Ceiling Canopy
- Diameter: 4.7 inchesHeight: 1.38 inches
- Material: metalBracket fasteners
- 4 Caps and 4 rubber grommets are included for side holes
- LARGE Rose One Cover
- Material: aluminum or dibond
- Diameter: 7.87 inches
- Hole diameters: 10 mm (3/8")
- Thickness: if aluminum 1 mm, if dibond 3 mm
- Clear plastic cable clamp strain reliefs included (1 per hole)