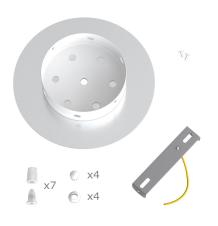

This Rose One Canopy Kit includes the following: a LARGE Rose One Cover (7.87" diameter) with pre-drilled holes; a LARGE Extra Deep Rose One Canopy (4.7" diameter); cable clamp strain reliefs; and all brackets & mounting hardware.

#### Technical data for LARGE Round Ceiling Canopy Kit - Rose One System

- LARGE Extra Deep Rose One Ceiling Canopy
- Diameter: 4.7 inchesHeight: 1.38 inches
- Material: metalBracket fasteners
- 4 Caps and 4 rubber grommets are included for side holes
- LARGE Rose One Cover
- Material: aluminum or dibond
- Diameter: 7.87 inches
- Hole diameters: 10 mm (3/8")
- Thickness: if aluminum 1 mm, if dibond 3 mm
- Clear plastic cable clamp strain reliefs included (1 per hole)