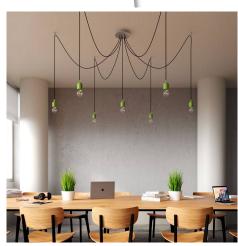

#### **Product short description:**

This Rose One Canopy Kit comes with EVERYTHING you need to make your own 7 hole pendant light utilizing our LARGE round Rose One Canopy & Cover.

What sets this apart from our regular pendant light canopies is that this is a two part system with an extra deep ceiling canopy that allows for easier wiring of connections, as well as a wide cover over the canopy that allows you to create pendant lights, swag chandeliers, cluster lights and more with even greater impact.

Our Rose One Canopy Kits come in a wide variety of colors and designs. And you can choose from the whichever pre-drilled hole pattern works best for you OR purchase one of our Rose One Cover Un-drilled Blanks and you can create whatever pattern you like!