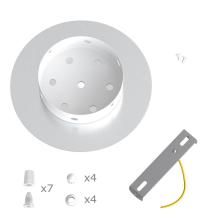

This Rose One Canopy Kit includes the following: a LARGE Rose One Cover (7.87" diameter) with pre-drilled holes; a LARGE Extra Deep Rose One Canopy (4.7" diameter); cable clamp strain reliefs; and all brackets & mounting hardware.

#### Technical data for LARGE Round Ceiling Canopy Kit - Rose One System

- LARGE Extra Deep Rose One Ceiling Canopy
- Diameter: 4.7 inchesHeight: 1.38 inches
- Material: metalBracket fasteners
- 4 Caps and 4 rubber grommets are included for side holes
- LARGE Rose One Cover
- Material: aluminum or dibond
- Diameter: 7.87 inches
- Hole diameters: 10 mm (3/8")
- Thickness: if aluminum 1 mm, if dibond 3 mm
- Clear plastic cable clamp strain reliefs included (1 per hole)