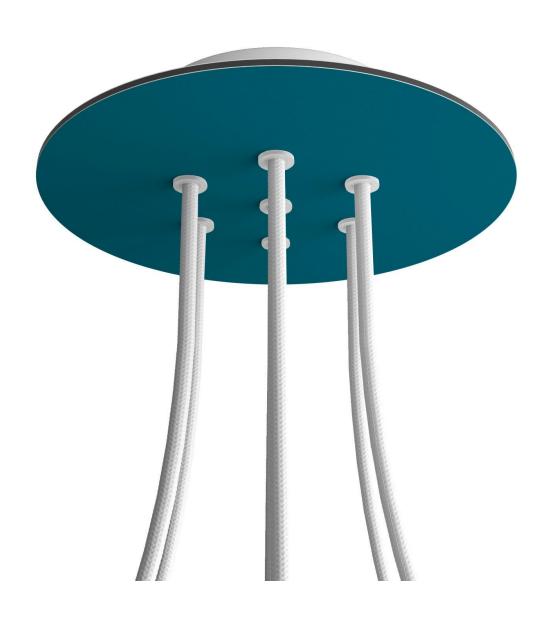

#### **Product short description:**

This Rose One Canopy Kit comes with EVERYTHING you need to make your own 7 hole pendant light utilizing our LARGE round Rose One Canopy & Cover.

What sets this apart from our regular pendant light canopies is that this is a two part system with an extra deep ceiling canopy that allows for easier wiring of connections, as well as a wide cover over the canopy that allows you to create pendant lights, swag chandeliers, cluster lights and more with even greater impact.

This Rose One Canopy Kit includes the following: a LARGE Rose One Cover (7.87" diameter) with pre-drilled holes; a LARGE Extra Deep Rose One Canopy (4.7" diameter); cable clamp strain reliefs; and all brackets & mounting hardware.

#### Technical data for LARGE Round Ceiling Canopy Kit - Rose One System

- LARGE Extra Deep Rose One Ceiling Canopy
- Diameter: 4.7 inchesHeight: 1.38 inches
- Material: metalBracket fasteners
- 4 Caps and 4 rubber grommets are included for side holes
- LARGE Rose One Cover
- Material: aluminum or dibond
- Diameter: 7.87 inches
- Hole diameters: 10 mm (3/8")
- Thickness: if aluminum 1 mm, if dibond 3 mm
- Clear plastic cable clamp strain reliefs included (1 per hole)