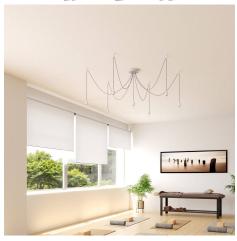

#### **Product short description:**

This Rose One Canopy Kit comes with EVERYTHING you need to make your own 7 hole pendant light utilizing our LARGE round Rose One Canopy & Cover.

What sets this apart from our regular pendant light canopies is that this is a two part system with an extra deep ceiling canopy that allows for easier wiring of connections, as well as a wide cover over the canopy that allows you to create pendant lights, swag chandeliers, cluster lights and more with even greater impact.

Our Rose One Canopy Kits come in a wide variety of colors and designs. And you can choose from the whichever pre-drilled hole pattern works best for you OR purchase one of our Rose One Cover Un-drilled Blanks and you can create whatever pattern you like!