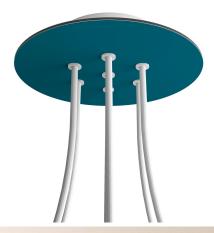

#### **Product short description:**

This Rose One Canopy Kit comes with EVERYTHING you need to make your own 7 hole pendant light utilizing our LARGE round Rose One Canopy & Cover.

What sets this apart from our regular pendant light canopies is that this is a two part system with an extra deep ceiling canopy that allows for easier wiring of connections, as well as a wide cover over the canopy that allows you to create pendant lights, swag chandeliers, cluster lights and more with even greater impact.

This Rose One Canopy Kit includes the following: a LARGE Rose One Cover (7.87" diameter) with pre-drilled holes; a LARGE Extra Deep Rose One Canopy (4.7" diameter); cable clamp strain reliefs; and all brackets & mounting hardware.

#### Technical data for LARGE Round Ceiling Canopy Kit - Rose One System

- LARGE Extra Deep Rose One Ceiling Canopy
- Diameter: 4.7 inchesHeight: 1.38 inches
- Material: metalBracket fasteners
- 4 Caps and 4 rubber grommets are included for side holes
- LARGE Rose One Cover
- Material: aluminum or dibond
- Diameter: 7.87 inches
- Hole diameters: 10 mm (3/8")
- Thickness: if aluminum 1 mm, if dibond 3 mm
- Clear plastic cable clamp strain reliefs included (1 per hole)