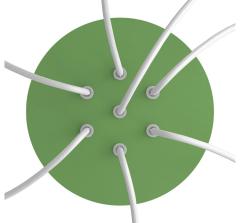

This Rose One Canopy Kit includes the following: a LARGE Rose One Cover (7.87" diameter) with pre-drilled holes; a LARGE Extra Deep Rose One Canopy (4.7" diameter); cable clamp strain reliefs; and all brackets & mounting hardware.

Our Rose One Canopy Kits come in a wide variety of colors and designs. And you can choose from the whichever pre-drilled hole pattern works best for you OR purchase one of our Rose One Cover Un-drilled Blanks and you can create whatever pattern you like!

#### Technical data for LARGE Round Ceiling Canopy Kit - Rose One System

- LARGE Extra Deep Rose One Ceiling Canopy
- Diameter: 4.7 inchesHeight: 1.38 inches
- Material: metalBracket fasteners
- 4 Caps and 4 rubber grommets are included for side holes
- LARGE Rose One Cover
- Material: aluminum or dibond
- Diameter: 7.87 inches
- Hole diameters: 10 mm (3/8")
- Thickness: if aluminum 1 mm, if dibond 3 mm
- Clear plastic cable clamp strain reliefs included (1 per hole)