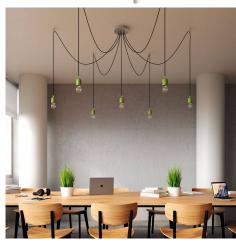

#### **Product short description:**

This Rose One Canopy Kit comes with EVERYTHING you need to make your own 7 hole pendant light utilizing our LARGE round Rose One Canopy & Cover.

What sets this apart from our regular pendant light canopies is that this is a two part system with an extra deep ceiling canopy that allows for easier wiring of connections, as well as a wide cover over the canopy that allows you to create pendant lights, swag chandeliers, cluster lights and more with even greater impact.

This Rose One Canopy Kit includes the following: a LARGE Rose One Cover (7.87" diameter) with pre-drilled holes; a LARGE Extra Deep Rose One Canopy (4.7" diameter); cable clamp strain reliefs; and all brackets & mounting hardware.

Our Rose One Canopy Kits come in a wide variety of colors and designs. And you can choose from the whichever pre-drilled hole pattern works best for you OR purchase one of our Rose One Cover Un-drilled Blanks and you can create whatever pattern you like!