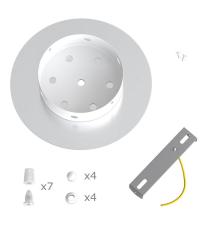

This Rose One Canopy Kit includes the following: a LARGE Rose One Cover (7.87" diameter) with pre-drilled holes; a LARGE Extra Deep Rose One Canopy (4.7" diameter); cable clamp strain reliefs; and all brackets & mounting hardware.

#### Technical data for LARGE Round Ceiling Canopy Kit - Rose One System

- LARGE Extra Deep Rose One Ceiling Canopy
- Diameter: 4.7 inchesHeight: 1.38 inches
- Material: metalBracket fasteners
- 4 Caps and 4 rubber grommets are included for side holes
- LARGE Rose One Cover
- Material: aluminum or dibond
- Diameter: 7.87 inches
- Hole diameters: 10 mm (3/8")
- Thickness: if aluminum 1 mm, if dibond 3 mm
- Clear plastic cable clamp strain reliefs included (1 per hole)