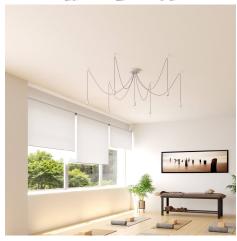

#### **Product short description:**

This Rose One Canopy Kit comes with EVERYTHING you need to make your own 7 hole pendant light utilizing our LARGE round Rose One Canopy & Cover.

What sets this apart from our regular pendant light canopies is that this is a two part system with an extra deep ceiling canopy that allows for easier wiring of connections, as well as a wide cover over the canopy that allows you to create pendant lights, swag chandeliers, cluster lights and more with even greater impact.

This Rose One Canopy Kit includes the following: a LARGE Rose One Cover (7.87" diameter) with pre-drilled holes; a LARGE Extra Deep Rose One Canopy (4.7" diameter); cable clamp strain reliefs; and all brackets & mounting hardware.

Our Rose One Canopy Kits come in a wide variety of colors and designs. And you can choose from the whichever pre-drilled hole pattern works best for you OR purchase one of our Rose One Cover Un-drilled Blanks and you can create whatever pattern you like!