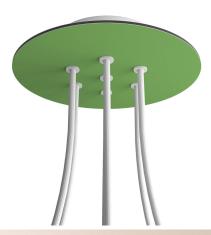

#### **Product short description:**

This Rose One Canopy Kit comes with EVERYTHING you need to make your own 7 hole pendant light utilizing our LARGE round Rose One Canopy & Cover.

What sets this apart from our regular pendant light canopies is that this is a two part system with an extra deep ceiling canopy that allows for easier wiring of connections, as well as a wide cover over the canopy that allows you to create pendant lights, swag chandeliers, cluster lights and more with even greater impact.

This Rose One Canopy Kit includes the following: a LARGE Rose One Cover (7.87" diameter) with pre-drilled holes; a LARGE Extra Deep Rose One Canopy (4.7" diameter); cable clamp strain reliefs; and all brackets & mounting hardware.

#### Technical data for LARGE Round Ceiling Canopy Kit - Rose One System

- LARGE Extra Deep Rose One Ceiling Canopy
- Diameter: 4.7 inchesHeight: 1.38 inches
- Material: metalBracket fasteners
- 4 Caps and 4 rubber grommets are included for side holes
- LARGE Rose One Cover
- Material: aluminum or dibond
- Diameter: 7.87 inches
- Hole diameters: 10 mm (3/8")
- Thickness: if aluminum 1 mm, if dibond 3 mm
- Clear plastic cable clamp strain reliefs included (1 per hole)