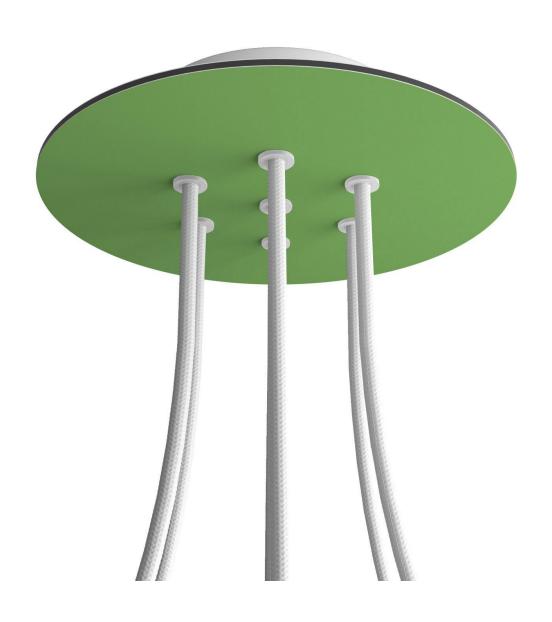

#### **Product short description:**

This Rose One Canopy Kit comes with EVERYTHING you need to make your own 7 hole pendant light utilizing our LARGE round Rose One Canopy & Cover.

What sets this apart from our regular pendant light canopies is that this is a two part system with an extra deep ceiling canopy that allows for easier wiring of connections, as well as a wide cover over the canopy that allows you to create pendant lights, swag chandeliers, cluster lights and more with even greater impact.

This Rose One Canopy Kit includes the following: a LARGE Rose One Cover (7.87" diameter) with pre-drilled holes; a LARGE Extra Deep Rose One Canopy (4.7" diameter); cable clamp strain reliefs; and all brackets & mounting hardware.

#### Technical data for LARGE Round Ceiling Canopy Kit - Rose One System

- LARGE Extra Deep Rose One Ceiling Canopy
- Diameter: 4.7 inchesHeight: 1.38 inches
- Material: metalBracket fasteners
- 4 Caps and 4 rubber grommets are included for side holes
- LARGE Rose One Cover
- Material: aluminum or dibond
- Diameter: 7.87 inches
- Hole diameters: 10 mm (3/8")
- Thickness: if aluminum 1 mm, if dibond 3 mm
- Clear plastic cable clamp strain reliefs included (1 per hole)