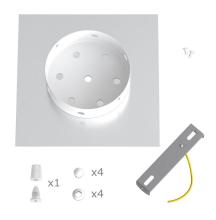

This Rose One Canopy Kit includes the following: a LARGE Rose One Cover (7.87" diameter) with pre-drilled hole; a LARGE Extra Deep Rose One Canopy (4.7" diameter); cable clamp strain reliefs; and all brackets & mounting hardware.

#### Technical data for LARGE Square Ceiling Canopy Kit - Rose One System

- LARGE Extra Deep Rose One Ceiling Canopy
- Diameter: 4.7 inchesHeight: 1.38 inches
- Material: metal
- Bracket fasteners
- 4 Caps and 4 rubber grommets are included for side holes
- One LARGE Rose One Cover
- Material: aluminum or dibond
- Length of each side: 7.87 inches
- Hole diameters: 10 mm (3/8")
- Thickness: if aluminum 1 mm, if dibond 3 mm
- Clear plastic cable clamp strain reliefs included (1 per hole)