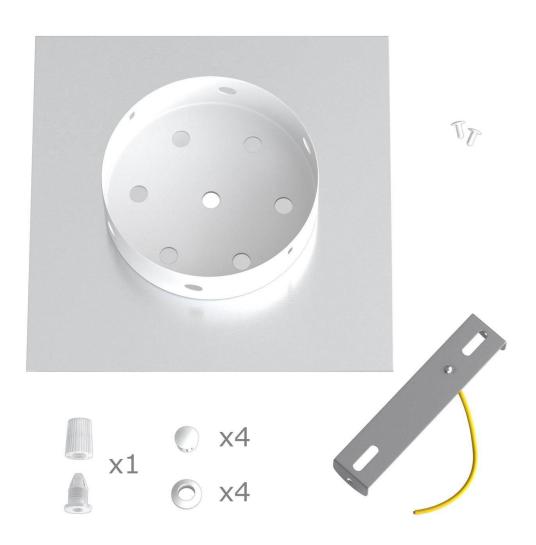

This Rose One Canopy Kit includes the following: a LARGE Rose One Cover (7.87" diameter) with pre-drilled hole; a LARGE Extra Deep Rose One Canopy (4.7" diameter); cable clamp strain reliefs; and all brackets & mounting hardware.

#### Technical data for LARGE Square Ceiling Canopy Kit - Rose One System

- LARGE Extra Deep Rose One Ceiling Canopy
- Diameter: 4.7 inchesHeight: 1.38 inches
- Material: metal
- Bracket fasteners
- 4 Caps and 4 rubber grommets are included for side holes
- One LARGE Rose One Cover
- Material: aluminum or dibond
- Length of each side: 7.87 inches
- Hole diameters: 10 mm (3/8")
- Thickness: if aluminum 1 mm, if dibond 3 mm
- Clear plastic cable clamp strain reliefs included (1 per hole)