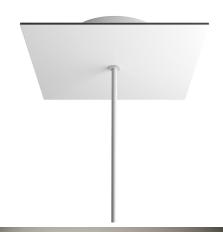

## **Product title:**

1 Hole - LARGE Square Ceiling Canopy Kit - Rose One System

#### **Product short description:**

This Rose One Canopy Kit comes with EVERYTHING you need to make your own single hole pendant light utilizing our LARGE Rose One Canopy & square Cover.

What sets this apart from our regular pendant light canopies is that this is a two part system with an extra deep ceiling canopy that allows for easier wiring of connections, as well as a wide cover over the canopy that allows you to create pendant lights, swag chandeliers, cluster lights and more with even greater impact.