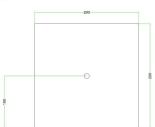

#### Technical data for LARGE Square Ceiling Canopy Kit - Rose One System

- LARGE Extra Deep Rose One Ceiling Canopy
- Diameter: 4.7 inchesHeight: 1.38 inches
- Material: metal
- Bracket fasteners
- 4 Caps and 4 rubber grommets are included for side holes
- One LARGE Rose One Cover
- Material: aluminum or dibond
- Length of each side: 7.87 inches
- Hole diameters: 10 mm (3/8")
- Thickness: if aluminum 1 mm, if dibond 3 mm
- Clear plastic cable clamp strain reliefs included (1 per hole)