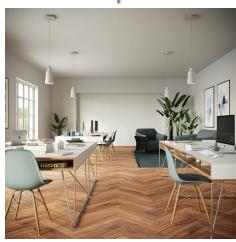

#### **Product short description:**

This Rose One Canopy Kit comes with EVERYTHING you need to make your own single hole pendant light utilizing our LARGE Rose One Canopy & square Cover.

What sets this apart from our regular pendant light canopies is that this is a two part system with an extra deep ceiling canopy that allows for easier wiring of connections, as well as a wide cover over the canopy that allows you to create pendant lights, swag chandeliers, cluster lights and more with even greater impact.

This Rose One Canopy Kit includes the following: a LARGE Rose One Cover (7.87" diameter) with pre-drilled hole; a LARGE Extra Deep Rose One Canopy (4.7" diameter); cable clamp strain reliefs; and all brackets & mounting hardware.