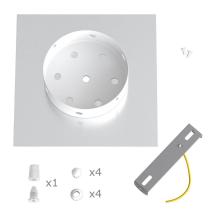

This Rose One Canopy Kit includes the following: a LARGE Rose One Cover (7.87" diameter) with pre-drilled hole; a LARGE Extra Deep Rose One Canopy (4.7" diameter); cable clamp strain reliefs; and all brackets & mounting hardware.

#### Technical data for LARGE Square Ceiling Canopy Kit - Rose One System

- LARGE Extra Deep Rose One Ceiling Canopy
- Diameter: 4.7 inchesHeight: 1.38 inches
- Material: metal
- Bracket fasteners
- 4 Caps and 4 rubber grommets are included for side holes
- One LARGE Rose One Cover
- Material: aluminum or dibond
- Length of each side: 7.87 inches
- Hole diameters: 10 mm (3/8")
- Thickness: if aluminum 1 mm, if dibond 3 mm
- Clear plastic cable clamp strain reliefs included (1 per hole)