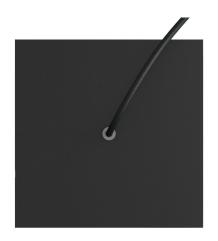

This Rose One Canopy Kit includes the following: a LARGE Rose One Cover (7.87" diameter) with pre-drilled hole; a LARGE Extra Deep Rose One Canopy (4.7" diameter); cable clamp strain reliefs; and all brackets & mounting hardware.

#### Technical data for LARGE Square Ceiling Canopy Kit - Rose One System

- LARGE Extra Deep Rose One Ceiling Canopy
- Diameter: 4.7 inchesHeight: 1.38 inches
- Material: metal
- Bracket fasteners
- 4 Caps and 4 rubber grommets are included for side holes
- One LARGE Rose One Cover
- Material: aluminum or dibond
- Length of each side: 7.87 inches
- Hole diameters: 10 mm (3/8")
- Thickness: if aluminum 1 mm, if dibond 3 mm
- Clear plastic cable clamp strain reliefs included (1 per hole)