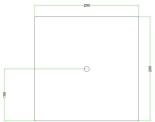

#### Technical data for LARGE Square Ceiling Canopy Kit - Rose One System

- LARGE Extra Deep Rose One Ceiling Canopy
- Diameter: 4.7 inchesHeight: 1.38 inches
- Material: metal
- Bracket fasteners
- 4 Caps and 4 rubber grommets are included for side holes
- One LARGE Rose One Cover
- Material: aluminum or dibond
- Length of each side: 7.87 inches
- Hole diameters: 10 mm (3/8")
- Thickness: if aluminum 1 mm, if dibond 3 mm
- Clear plastic cable clamp strain reliefs included (1 per hole)