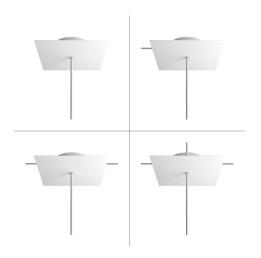

#### **Product attributes:**

Decoration: Matt White, Matt Black, Marble Marquina, Marble Carrara, Concrete, Satin Brass Dibond, Satin Copper Dibond, Satin Steel Dibond, Wood, Anthracite, Mirror, Yellow mustard, Soft

blue, Petrol, Soft Green

Ceiling Rose Colour: White, Black

Our Rose One Canopy Kits come in a wide variety of colors and designs. And you can choose from the whichever pre-drilled hole pattern works best for you OR purchase one of our Rose One Cover Un-drilled Blanks and you can create whatever pattern you like!