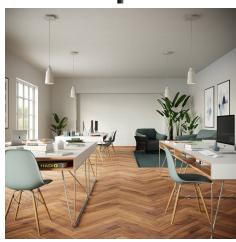

#### **Product short description:**

This Rose One Canopy Kit comes with EVERYTHING you need to make your own single hole pendant light utilizing our LARGE Rose One Canopy & square Cover.

What sets this apart from our regular pendant light canopies is that this is a two part system with an extra deep ceiling canopy that allows for easier wiring of connections, as well as a wide cover over the canopy that allows you to create pendant lights, swag chandeliers, cluster lights and more with even greater impact.

This Rose One Canopy Kit includes the following: a LARGE Rose One Cover (7.87" diameter) with pre-drilled hole; a LARGE Extra Deep Rose One Canopy (4.7" diameter); cable clamp strain reliefs; and all brackets & mounting hardware.