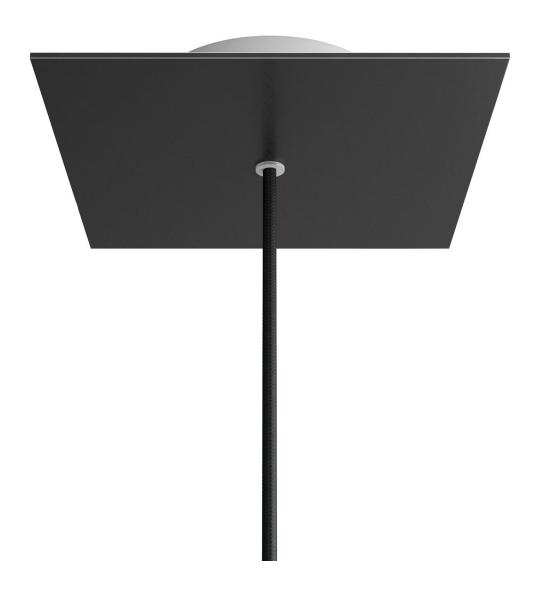

## **Product title:**

1 Hole - LARGE Square Ceiling Canopy Kit - Rose One System

#### **Product short description:**

This Rose One Canopy Kit comes with EVERYTHING you need to make your own single hole pendant light utilizing our LARGE Rose One Canopy & square Cover.

What sets this apart from our regular pendant light canopies is that this is a two part system with an extra deep ceiling canopy that allows for easier wiring of connections, as well as a wide cover over the canopy that allows you to create pendant lights, swag chandeliers, cluster lights and more with even greater impact.

This Rose One Canopy Kit includes the following: a LARGE Rose One Cover (7.87" diameter) with pre-drilled hole; a LARGE Extra Deep Rose One Canopy (4.7" diameter); cable clamp strain reliefs; and all brackets & mounting hardware.

#### Technical data for LARGE Square Ceiling Canopy Kit - Rose One System

- LARGE Extra Deep Rose One Ceiling Canopy
- Diameter: 4.7 inchesHeight: 1.38 inches
- Material: metal
- Bracket fasteners
- 4 Caps and 4 rubber grommets are included for side holes
- One LARGE Rose One Cover
- Material: aluminum or dibond
- Length of each side: 7.87 inches
- Hole diameters: 10 mm (3/8")
- Thickness: if aluminum 1 mm, if dibond 3 mm
- Clear plastic cable clamp strain reliefs included (1 per hole)