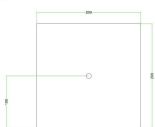

#### Technical data for LARGE Square Ceiling Canopy Kit - Rose One System

- LARGE Extra Deep Rose One Ceiling Canopy
- Diameter: 4.7 inchesHeight: 1.38 inches
- Material: metal
- Bracket fasteners
- 4 Caps and 4 rubber grommets are included for side holes
- One LARGE Rose One Cover
- Material: aluminum or dibond
- Length of each side: 7.87 inches
- Hole diameters: 10 mm (3/8")
- Thickness: if aluminum 1 mm, if dibond 3 mm
- Clear plastic cable clamp strain reliefs included (1 per hole)