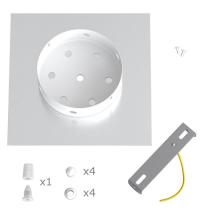

This Rose One Canopy Kit includes the following: a LARGE Rose One Cover (7.87" diameter) with pre-drilled hole; a LARGE Extra Deep Rose One Canopy (4.7" diameter); cable clamp strain reliefs; and all brackets & mounting hardware.

#### Technical data for LARGE Square Ceiling Canopy Kit - Rose One System

- LARGE Extra Deep Rose One Ceiling Canopy
- Diameter: 4.7 inchesHeight: 1.38 inches
- Material: metal
- Bracket fasteners
- 4 Caps and 4 rubber grommets are included for side holes
- One LARGE Rose One Cover
- Material: aluminum or dibond
- Length of each side: 7.87 inches
- Hole diameters: 10 mm (3/8")
- Thickness: if aluminum 1 mm, if dibond 3 mm
- Clear plastic cable clamp strain reliefs included (1 per hole)