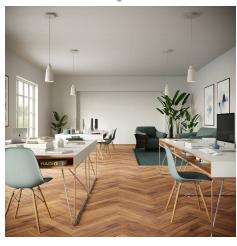

#### **Product short description:**

This Rose One Canopy Kit comes with EVERYTHING you need to make your own single hole pendant light utilizing our LARGE Rose One Canopy & square Cover.

What sets this apart from our regular pendant light canopies is that this is a two part system with an extra deep ceiling canopy that allows for easier wiring of connections, as well as a wide cover over the canopy that allows you to create pendant lights, swag chandeliers, cluster lights and more with even greater impact.

This Rose One Canopy Kit includes the following: a LARGE Rose One Cover (7.87" diameter) with pre-drilled hole; a LARGE Extra Deep Rose One Canopy (4.7" diameter); cable clamp strain reliefs; and all brackets & mounting hardware.