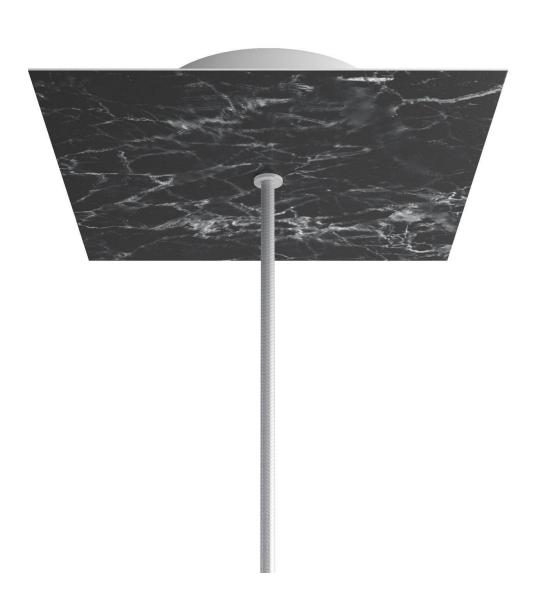

## **Product title:**

1 Hole - LARGE Square Ceiling Canopy Kit - Rose One System

#### **Product short description:**

This Rose One Canopy Kit comes with EVERYTHING you need to make your own single hole pendant light utilizing our LARGE Rose One Canopy & square Cover.

What sets this apart from our regular pendant light canopies is that this is a two part system with an extra deep ceiling canopy that allows for easier wiring of connections, as well as a wide cover over the canopy that allows you to create pendant lights, swag chandeliers, cluster lights and more with even greater impact.

This Rose One Canopy Kit includes the following: a LARGE Rose One Cover (7.87" diameter) with pre-drilled hole; a LARGE Extra Deep Rose One Canopy (4.7" diameter); cable clamp strain reliefs; and all brackets & mounting hardware.

#### Technical data for LARGE Square Ceiling Canopy Kit - Rose One System

- LARGE Extra Deep Rose One Ceiling Canopy
- Diameter: 4.7 inchesHeight: 1.38 inches
- Material: metal
- Bracket fasteners
- 4 Caps and 4 rubber grommets are included for side holes
- One LARGE Rose One Cover
- Material: aluminum or dibond
- Length of each side: 7.87 inches
- Hole diameters: 10 mm (3/8")
- Thickness: if aluminum 1 mm, if dibond 3 mm
- Clear plastic cable clamp strain reliefs included (1 per hole)