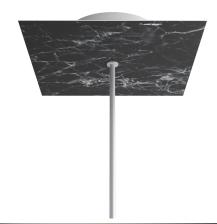

## **Product title:**

1 Hole - LARGE Square Ceiling Canopy Kit - Rose One System

#### **Product short description:**

This Rose One Canopy Kit comes with EVERYTHING you need to make your own single hole pendant light utilizing our LARGE Rose One Canopy & square Cover.

What sets this apart from our regular pendant light canopies is that this is a two part system with an extra deep ceiling canopy that allows for easier wiring of connections, as well as a wide cover over the canopy that allows you to create pendant lights, swag chandeliers, cluster lights and more with even greater impact.

This Rose One Canopy Kit includes the following: a LARGE Rose One Cover (7.87" diameter) with pre-drilled hole; a LARGE Extra Deep Rose One Canopy (4.7" diameter); cable clamp strain reliefs; and all brackets & mounting hardware.