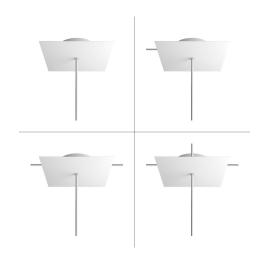

## **Product title:**

1 Hole - LARGE Square Ceiling Canopy Kit - Rose One System

Our Rose One Canopy Kits come in a wide variety of colors and designs. And you can choose from the whichever pre-drilled hole pattern works best for you OR purchase one of our Rose One Cover Un-drilled Blanks and you can create whatever pattern you like!