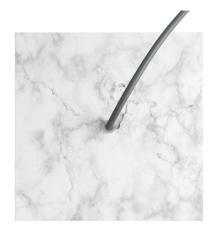

This Rose One Canopy Kit includes the following: a LARGE Rose One Cover (7.87" diameter) with pre-drilled hole; a LARGE Extra Deep Rose One Canopy (4.7" diameter); cable clamp strain reliefs; and all brackets & mounting hardware.

#### Technical data for LARGE Square Ceiling Canopy Kit - Rose One System

- LARGE Extra Deep Rose One Ceiling Canopy
- Diameter: 4.7 inchesHeight: 1.38 inches
- Material: metal
- Bracket fasteners
- 4 Caps and 4 rubber grommets are included for side holes
- One LARGE Rose One Cover
- Material: aluminum or dibond
- Length of each side: 7.87 inches
- Hole diameters: 10 mm (3/8")
- Thickness: if aluminum 1 mm, if dibond 3 mm
- Clear plastic cable clamp strain reliefs included (1 per hole)