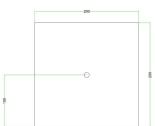

#### Technical data for LARGE Square Ceiling Canopy Kit - Rose One System

- LARGE Extra Deep Rose One Ceiling Canopy
- Diameter: 4.7 inchesHeight: 1.38 inches
- Material: metal
- Bracket fasteners
- 4 Caps and 4 rubber grommets are included for side holes
- One LARGE Rose One Cover
- Material: aluminum or dibond
- Length of each side: 7.87 inches
- Hole diameters: 10 mm (3/8")
- Thickness: if aluminum 1 mm, if dibond 3 mm
- Clear plastic cable clamp strain reliefs included (1 per hole)