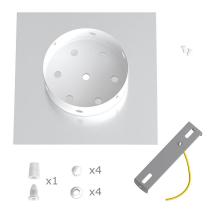

This Rose One Canopy Kit includes the following: a LARGE Rose One Cover (7.87" diameter) with pre-drilled hole; a LARGE Extra Deep Rose One Canopy (4.7" diameter); cable clamp strain reliefs; and all brackets & mounting hardware.

#### Technical data for LARGE Square Ceiling Canopy Kit - Rose One System

- LARGE Extra Deep Rose One Ceiling Canopy
- Diameter: 4.7 inchesHeight: 1.38 inches
- Material: metal
- Bracket fasteners
- 4 Caps and 4 rubber grommets are included for side holes
- One LARGE Rose One Cover
- Material: aluminum or dibond
- Length of each side: 7.87 inches
- Hole diameters: 10 mm (3/8")
- Thickness: if aluminum 1 mm, if dibond 3 mm
- Clear plastic cable clamp strain reliefs included (1 per hole)