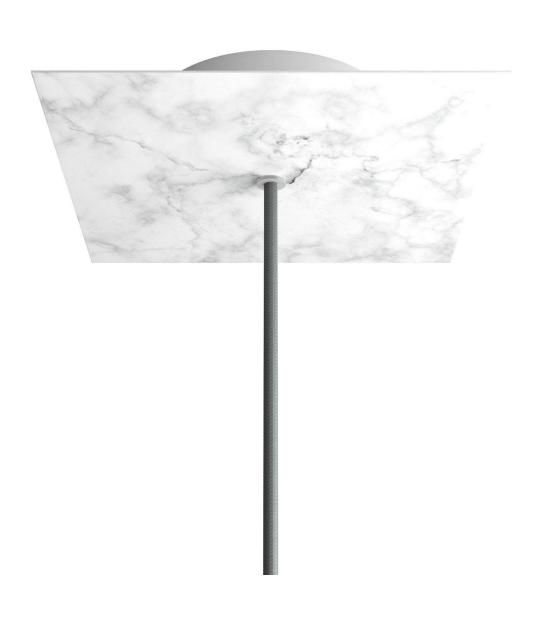

## **Product title:**

1 Hole - LARGE Square Ceiling Canopy Kit - Rose One System

#### **Product short description:**

This Rose One Canopy Kit comes with EVERYTHING you need to make your own single hole pendant light utilizing our LARGE Rose One Canopy & square Cover.

What sets this apart from our regular pendant light canopies is that this is a two part system with an extra deep ceiling canopy that allows for easier wiring of connections, as well as a wide cover over the canopy that allows you to create pendant lights, swag chandeliers, cluster lights and more with even greater impact.

This Rose One Canopy Kit includes the following: a LARGE Rose One Cover (7.87" diameter) with pre-drilled hole; a LARGE Extra Deep Rose One Canopy (4.7" diameter); cable clamp strain reliefs; and all brackets & mounting hardware.