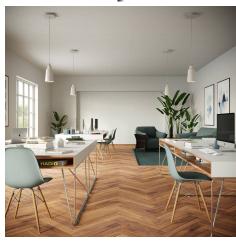

#### **Product short description:**

This Rose One Canopy Kit comes with EVERYTHING you need to make your own single hole pendant light utilizing our LARGE Rose One Canopy & square Cover.

What sets this apart from our regular pendant light canopies is that this is a two part system with an extra deep ceiling canopy that allows for easier wiring of connections, as well as a wide cover over the canopy that allows you to create pendant lights, swag chandeliers, cluster lights and more with even greater impact.

This Rose One Canopy Kit includes the following: a LARGE Rose One Cover (7.87" diameter) with pre-drilled hole; a LARGE Extra Deep Rose One Canopy (4.7" diameter); cable clamp strain reliefs; and all brackets & mounting hardware.