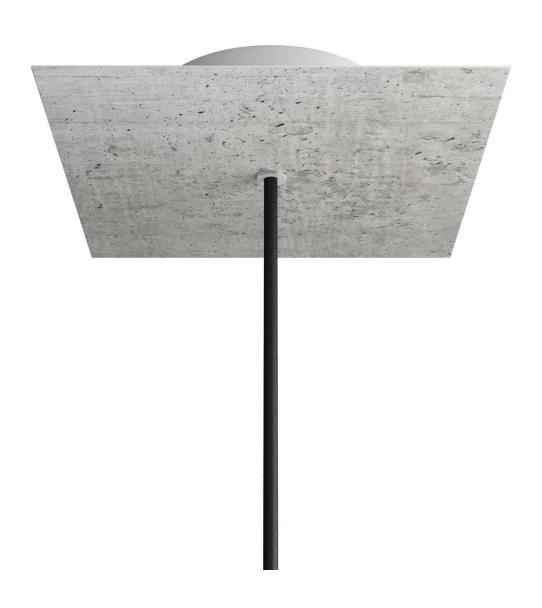

#### **Product short description:**

This Rose One Canopy Kit comes with EVERYTHING you need to make your own single hole pendant light utilizing our LARGE Rose One Canopy & square Cover.

What sets this apart from our regular pendant light canopies is that this is a two part system with an extra deep ceiling canopy that allows for easier wiring of connections, as well as a wide cover over the canopy that allows you to create pendant lights, swag chandeliers, cluster lights and more with even greater impact.

This Rose One Canopy Kit includes the following: a LARGE Rose One Cover (7.87" diameter) with pre-drilled hole; a LARGE Extra Deep Rose One Canopy (4.7" diameter); cable clamp strain reliefs; and all brackets & mounting hardware.

#### Technical data for LARGE Square Ceiling Canopy Kit - Rose One System

- LARGE Extra Deep Rose One Ceiling Canopy
- Diameter: 4.7 inchesHeight: 1.38 inches
- Material: metal
- Bracket fasteners
- 4 Caps and 4 rubber grommets are included for side holes
- One LARGE Rose One Cover
- Material: aluminum or dibond
- Length of each side: 7.87 inches
- Hole diameters: 10 mm (3/8")
- Thickness: if aluminum 1 mm, if dibond 3 mm
- Clear plastic cable clamp strain reliefs included (1 per hole)