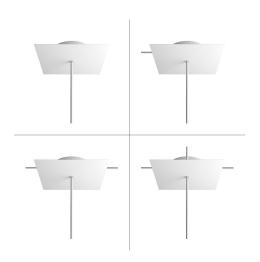

Our Rose One Canopy Kits come in a wide variety of colors and designs. And you can choose from the whichever pre-drilled hole pattern works best for you OR purchase one of our Rose One Cover Un-drilled Blanks and you can create whatever pattern you like!

#### Technical data for LARGE Square Ceiling Canopy Kit - Rose One System

- LARGE Extra Deep Rose One Ceiling Canopy
- Diameter: 4.7 inchesHeight: 1.38 inches
- Material: metal
- Bracket fasteners
- 4 Caps and 4 rubber grommets are included for side holes
- One LARGE Rose One Cover
- Material: aluminum or dibond
- Length of each side: 7.87 inches
- Hole diameters: 10 mm (3/8")
- Thickness: if aluminum 1 mm, if dibond 3 mm
- Clear plastic cable clamp strain reliefs included (1 per hole)