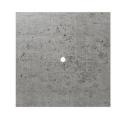

This Rose One Canopy Kit includes the following: a LARGE Rose One Cover (7.87" diameter) with pre-drilled hole; a LARGE Extra Deep Rose One Canopy (4.7" diameter); cable clamp strain reliefs; and all brackets & mounting hardware.

#### Technical data for LARGE Square Ceiling Canopy Kit - Rose One System

- LARGE Extra Deep Rose One Ceiling Canopy
- Diameter: 4.7 inchesHeight: 1.38 inches
- Material: metal
- Bracket fasteners
- 4 Caps and 4 rubber grommets are included for side holes
- One LARGE Rose One Cover
- Material: aluminum or dibond
- Length of each side: 7.87 inches
- Hole diameters: 10 mm (3/8")
- Thickness: if aluminum 1 mm, if dibond 3 mm
- Clear plastic cable clamp strain reliefs included (1 per hole)