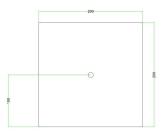

#### Technical data for LARGE Square Ceiling Canopy Kit - Rose One System

- LARGE Extra Deep Rose One Ceiling Canopy
- Diameter: 4.7 inchesHeight: 1.38 inches
- Material: metal
- Bracket fasteners
- 4 Caps and 4 rubber grommets are included for side holes
- One LARGE Rose One Cover
- Material: aluminum or dibond
- Length of each side: 7.87 inches
- Hole diameters: 10 mm (3/8")
- Thickness: if aluminum 1 mm, if dibond 3 mm
- Clear plastic cable clamp strain reliefs included (1 per hole)