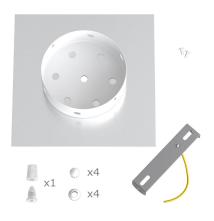

This Rose One Canopy Kit includes the following: a LARGE Rose One Cover (7.87" diameter) with pre-drilled hole; a LARGE Extra Deep Rose One Canopy (4.7" diameter); cable clamp strain reliefs; and all brackets & mounting hardware.

#### Technical data for LARGE Square Ceiling Canopy Kit - Rose One System

- LARGE Extra Deep Rose One Ceiling Canopy
- Diameter: 4.7 inchesHeight: 1.38 inches
- Material: metal
- Bracket fasteners
- 4 Caps and 4 rubber grommets are included for side holes
- One LARGE Rose One Cover
- Material: aluminum or dibond
- Length of each side: 7.87 inches
- Hole diameters: 10 mm (3/8")
- Thickness: if aluminum 1 mm, if dibond 3 mm
- Clear plastic cable clamp strain reliefs included (1 per hole)