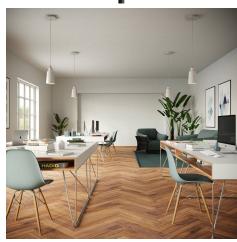

#### **Product short description:**

This Rose One Canopy Kit comes with EVERYTHING you need to make your own single hole pendant light utilizing our LARGE Rose One Canopy & square Cover.

What sets this apart from our regular pendant light canopies is that this is a two part system with an extra deep ceiling canopy that allows for easier wiring of connections, as well as a wide cover over the canopy that allows you to create pendant lights, swag chandeliers, cluster lights and more with even greater impact.

This Rose One Canopy Kit includes the following: a LARGE Rose One Cover (7.87" diameter) with pre-drilled hole; a LARGE Extra Deep Rose One Canopy (4.7" diameter); cable clamp strain reliefs; and all brackets & mounting hardware.