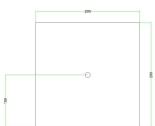

#### Technical data for LARGE Square Ceiling Canopy Kit - Rose One System

- LARGE Extra Deep Rose One Ceiling Canopy
- Diameter: 4.7 inchesHeight: 1.38 inches
- Material: metal
- Bracket fasteners
- 4 Caps and 4 rubber grommets are included for side holes
- One LARGE Rose One Cover
- Material: aluminum or dibond
- Length of each side: 7.87 inches
- Hole diameters: 10 mm (3/8")
- Thickness: if aluminum 1 mm, if dibond 3 mm
- Clear plastic cable clamp strain reliefs included (1 per hole)