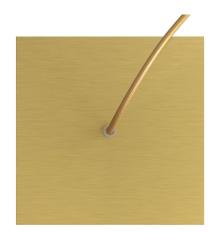

This Rose One Canopy Kit includes the following: a LARGE Rose One Cover (7.87" diameter) with pre-drilled hole; a LARGE Extra Deep Rose One Canopy (4.7" diameter); cable clamp strain reliefs; and all brackets & mounting hardware.

#### Technical data for LARGE Square Ceiling Canopy Kit - Rose One System

- LARGE Extra Deep Rose One Ceiling Canopy
- Diameter: 4.7 inchesHeight: 1.38 inches
- Material: metal
- Bracket fasteners
- 4 Caps and 4 rubber grommets are included for side holes
- One LARGE Rose One Cover
- Material: aluminum or dibond
- Length of each side: 7.87 inches
- Hole diameters: 10 mm (3/8")
- Thickness: if aluminum 1 mm, if dibond 3 mm
- Clear plastic cable clamp strain reliefs included (1 per hole)