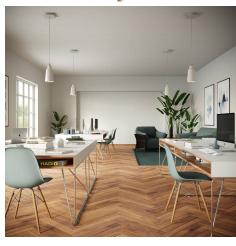

#### **Product short description:**

This Rose One Canopy Kit comes with EVERYTHING you need to make your own single hole pendant light utilizing our LARGE Rose One Canopy & square Cover.

What sets this apart from our regular pendant light canopies is that this is a two part system with an extra deep ceiling canopy that allows for easier wiring of connections, as well as a wide cover over the canopy that allows you to create pendant lights, swag chandeliers, cluster lights and more with even greater impact.

This Rose One Canopy Kit includes the following: a LARGE Rose One Cover (7.87" diameter) with pre-drilled hole; a LARGE Extra Deep Rose One Canopy (4.7" diameter); cable clamp strain reliefs; and all brackets & mounting hardware.