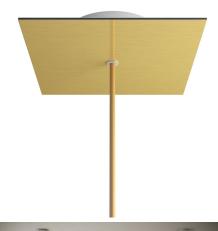

#### **Product short description:**

This Rose One Canopy Kit comes with EVERYTHING you need to make your own single hole pendant light utilizing our LARGE Rose One Canopy & square Cover.

What sets this apart from our regular pendant light canopies is that this is a two part system with an extra deep ceiling canopy that allows for easier wiring of connections, as well as a wide cover over the canopy that allows you to create pendant lights, swag chandeliers, cluster lights and more with even greater impact.

This Rose One Canopy Kit includes the following: a LARGE Rose One Cover (7.87" diameter) with pre-drilled hole; a LARGE Extra Deep Rose One Canopy (4.7" diameter); cable clamp strain reliefs; and all brackets & mounting hardware.