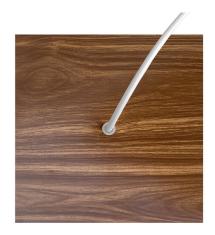

This Rose One Canopy Kit includes the following: a LARGE Rose One Cover (7.87" diameter) with pre-drilled hole; a LARGE Extra Deep Rose One Canopy (4.7" diameter); cable clamp strain reliefs; and all brackets & mounting hardware.

#### Technical data for LARGE Square Ceiling Canopy Kit - Rose One System

- LARGE Extra Deep Rose One Ceiling Canopy
- Diameter: 4.7 inchesHeight: 1.38 inches
- Material: metal
- Bracket fasteners
- 4 Caps and 4 rubber grommets are included for side holes
- One LARGE Rose One Cover
- Material: aluminum or dibond
- Length of each side: 7.87 inches
- Hole diameters: 10 mm (3/8")
- Thickness: if aluminum 1 mm, if dibond 3 mm
- Clear plastic cable clamp strain reliefs included (1 per hole)