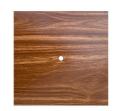

This Rose One Canopy Kit includes the following: a LARGE Rose One Cover (7.87" diameter) with pre-drilled hole; a LARGE Extra Deep Rose One Canopy (4.7" diameter); cable clamp strain reliefs; and all brackets & mounting hardware.

#### Technical data for LARGE Square Ceiling Canopy Kit - Rose One System

- LARGE Extra Deep Rose One Ceiling Canopy
- Diameter: 4.7 inchesHeight: 1.38 inches
- Material: metal
- Bracket fasteners
- 4 Caps and 4 rubber grommets are included for side holes
- One LARGE Rose One Cover
- Material: aluminum or dibond
- Length of each side: 7.87 inches
- Hole diameters: 10 mm (3/8")
- Thickness: if aluminum 1 mm, if dibond 3 mm
- Clear plastic cable clamp strain reliefs included (1 per hole)