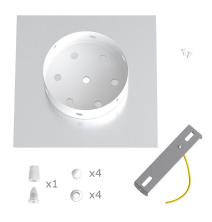

This Rose One Canopy Kit includes the following: a LARGE Rose One Cover (7.87" diameter) with pre-drilled hole; a LARGE Extra Deep Rose One Canopy (4.7" diameter); cable clamp strain reliefs; and all brackets & mounting hardware.

#### Technical data for LARGE Square Ceiling Canopy Kit - Rose One System

- LARGE Extra Deep Rose One Ceiling Canopy
- Diameter: 4.7 inchesHeight: 1.38 inches
- Material: metal
- Bracket fasteners
- 4 Caps and 4 rubber grommets are included for side holes
- One LARGE Rose One Cover
- Material: aluminum or dibond
- Length of each side: 7.87 inches
- Hole diameters: 10 mm (3/8")
- Thickness: if aluminum 1 mm, if dibond 3 mm
- Clear plastic cable clamp strain reliefs included (1 per hole)