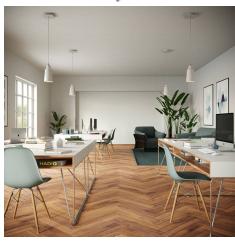

#### **Product short description:**

This Rose One Canopy Kit comes with EVERYTHING you need to make your own single hole pendant light utilizing our LARGE Rose One Canopy & square Cover.

What sets this apart from our regular pendant light canopies is that this is a two part system with an extra deep ceiling canopy that allows for easier wiring of connections, as well as a wide cover over the canopy that allows you to create pendant lights, swag chandeliers, cluster lights and more with even greater impact.

This Rose One Canopy Kit includes the following: a LARGE Rose One Cover (7.87" diameter) with pre-drilled hole; a LARGE Extra Deep Rose One Canopy (4.7" diameter); cable clamp strain reliefs; and all brackets & mounting hardware.