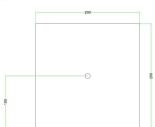

#### Technical data for LARGE Square Ceiling Canopy Kit - Rose One System

- LARGE Extra Deep Rose One Ceiling Canopy
- Diameter: 4.7 inchesHeight: 1.38 inches
- Material: metal
- Bracket fasteners
- 4 Caps and 4 rubber grommets are included for side holes
- One LARGE Rose One Cover
- Material: aluminum or dibond
- Length of each side: 7.87 inches
- Hole diameters: 10 mm (3/8")
- Thickness: if aluminum 1 mm, if dibond 3 mm
- Clear plastic cable clamp strain reliefs included (1 per hole)