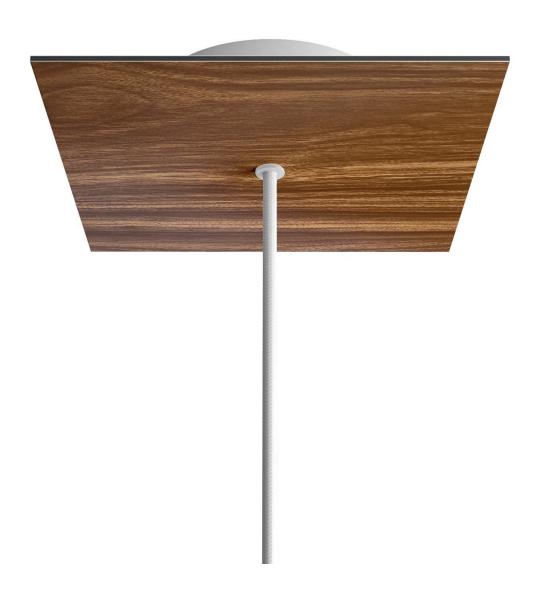

### **Product title:**

1 Hole - LARGE Square Ceiling Canopy Kit - Rose One System

#### **Product short description:**

This Rose One Canopy Kit comes with EVERYTHING you need to make your own single hole pendant light utilizing our LARGE Rose One Canopy & square Cover.

What sets this apart from our regular pendant light canopies is that this is a two part system with an extra deep ceiling canopy that allows for easier wiring of connections, as well as a wide cover over the canopy that allows you to create pendant lights, swag chandeliers, cluster lights and more with even greater impact.

This Rose One Canopy Kit includes the following: a LARGE Rose One Cover (7.87" diameter) with pre-drilled hole; a LARGE Extra Deep Rose One Canopy (4.7" diameter); cable clamp strain reliefs; and all brackets & mounting hardware.

#### Technical data for LARGE Square Ceiling Canopy Kit - Rose One System

- LARGE Extra Deep Rose One Ceiling Canopy
- Diameter: 4.7 inchesHeight: 1.38 inches
- Material: metal
- Bracket fasteners
- 4 Caps and 4 rubber grommets are included for side holes
- One LARGE Rose One Cover
- Material: aluminum or dibond
- Length of each side: 7.87 inches
- Hole diameters: 10 mm (3/8")
- Thickness: if aluminum 1 mm, if dibond 3 mm
- Clear plastic cable clamp strain reliefs included (1 per hole)