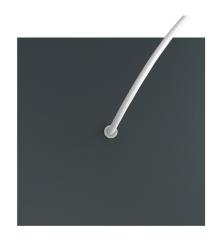

## **Product title:**

1 Hole - LARGE Square Ceiling Canopy Kit - Rose One System

This Rose One Canopy Kit includes the following: a LARGE Rose One Cover (7.87" diameter) with pre-drilled hole; a LARGE Extra Deep Rose One Canopy (4.7" diameter); cable clamp strain reliefs; and all brackets & mounting hardware.

#### Technical data for LARGE Square Ceiling Canopy Kit - Rose One System

- LARGE Extra Deep Rose One Ceiling Canopy
- Diameter: 4.7 inchesHeight: 1.38 inches
- Material: metal
- Bracket fasteners
- 4 Caps and 4 rubber grommets are included for side holes
- One LARGE Rose One Cover
- Material: aluminum or dibond
- Length of each side: 7.87 inches
- Hole diameters: 10 mm (3/8")
- Thickness: if aluminum 1 mm, if dibond 3 mm
- Clear plastic cable clamp strain reliefs included (1 per hole)