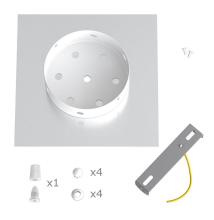

This Rose One Canopy Kit includes the following: a LARGE Rose One Cover (7.87" diameter) with pre-drilled hole; a LARGE Extra Deep Rose One Canopy (4.7" diameter); cable clamp strain reliefs; and all brackets & mounting hardware.

#### Technical data for LARGE Square Ceiling Canopy Kit - Rose One System

- LARGE Extra Deep Rose One Ceiling Canopy
- Diameter: 4.7 inchesHeight: 1.38 inches
- Material: metal
- Bracket fasteners
- 4 Caps and 4 rubber grommets are included for side holes
- One LARGE Rose One Cover
- Material: aluminum or dibond
- Length of each side: 7.87 inches
- Hole diameters: 10 mm (3/8")
- Thickness: if aluminum 1 mm, if dibond 3 mm
- Clear plastic cable clamp strain reliefs included (1 per hole)