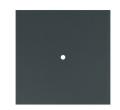

This Rose One Canopy Kit includes the following: a LARGE Rose One Cover (7.87" diameter) with pre-drilled hole; a LARGE Extra Deep Rose One Canopy (4.7" diameter); cable clamp strain reliefs; and all brackets & mounting hardware.

#### Technical data for LARGE Square Ceiling Canopy Kit - Rose One System

- LARGE Extra Deep Rose One Ceiling Canopy
- Diameter: 4.7 inchesHeight: 1.38 inches
- Material: metal
- Bracket fasteners
- 4 Caps and 4 rubber grommets are included for side holes
- One LARGE Rose One Cover
- Material: aluminum or dibond
- Length of each side: 7.87 inches
- Hole diameters: 10 mm (3/8")
- Thickness: if aluminum 1 mm, if dibond 3 mm
- Clear plastic cable clamp strain reliefs included (1 per hole)