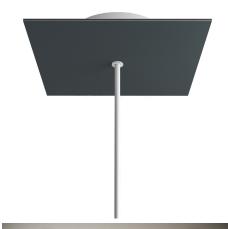

## **Product title:**

1 Hole - LARGE Square Ceiling Canopy Kit - Rose One System

This Rose One Canopy Kit includes the following: a LARGE Rose One Cover (7.87" diameter) with pre-drilled hole; a LARGE Extra Deep Rose One Canopy (4.7" diameter); cable clamp strain reliefs; and all brackets & mounting hardware.

#### Technical data for LARGE Square Ceiling Canopy Kit - Rose One System

- LARGE Extra Deep Rose One Ceiling Canopy
- Diameter: 4.7 inchesHeight: 1.38 inches
- Material: metal
- Bracket fasteners
- 4 Caps and 4 rubber grommets are included for side holes
- One LARGE Rose One Cover
- Material: aluminum or dibond
- Length of each side: 7.87 inches
- Hole diameters: 10 mm (3/8")
- Thickness: if aluminum 1 mm, if dibond 3 mm
- Clear plastic cable clamp strain reliefs included (1 per hole)