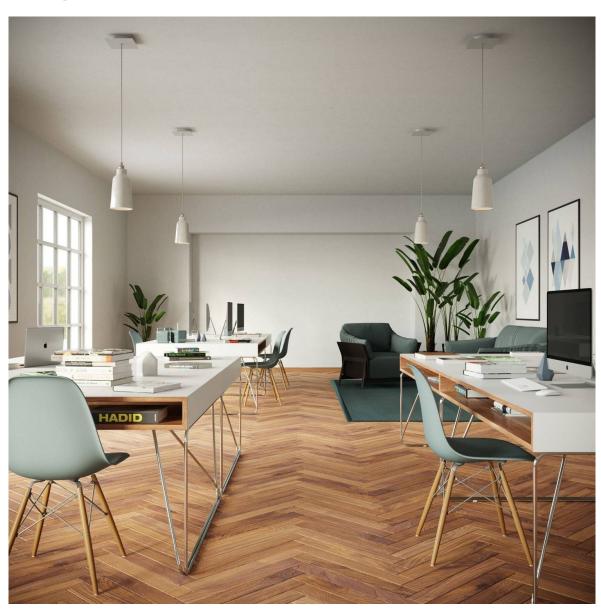

## **Product title:**

1 Hole - LARGE Square Ceiling Canopy Kit - Rose One System

This Rose One Canopy Kit includes the following: a LARGE Rose One Cover (7.87" diameter) with pre-drilled hole; a LARGE Extra Deep Rose One Canopy (4.7" diameter); cable clamp strain reliefs; and all brackets & mounting hardware.

#### Technical data for LARGE Square Ceiling Canopy Kit - Rose One System

- LARGE Extra Deep Rose One Ceiling Canopy
- Diameter: 4.7 inchesHeight: 1.38 inches
- Material: metal
- Bracket fasteners
- 4 Caps and 4 rubber grommets are included for side holes
- One LARGE Rose One Cover
- Material: aluminum or dibond
- Length of each side: 7.87 inches
- Hole diameters: 10 mm (3/8")
- Thickness: if aluminum 1 mm, if dibond 3 mm
- Clear plastic cable clamp strain reliefs included (1 per hole)