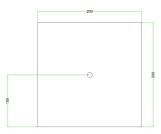

#### Technical data for LARGE Square Ceiling Canopy Kit - Rose One System

- LARGE Extra Deep Rose One Ceiling Canopy
- Diameter: 4.7 inchesHeight: 1.38 inches
- Material: metal
- Bracket fasteners
- 4 Caps and 4 rubber grommets are included for side holes
- One LARGE Rose One Cover
- Material: aluminum or dibond
- Length of each side: 7.87 inches
- Hole diameters: 10 mm (3/8")
- Thickness: if aluminum 1 mm, if dibond 3 mm
- Clear plastic cable clamp strain reliefs included (1 per hole)