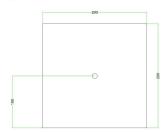

This Rose One Canopy Kit includes the following: a LARGE Rose One Cover (7.87" diameter) with pre-drilled hole; a LARGE Extra Deep Rose One Canopy (4.7" diameter); cable clamp strain reliefs; and all brackets & mounting hardware.

#### Technical data for LARGE Square Ceiling Canopy Kit - Rose One System

- LARGE Extra Deep Rose One Ceiling Canopy
- Diameter: 4.7 inches
- Height: 1.38 inches
- Material: metal
- Bracket fasteners
- 4 Caps and 4 rubber grommets are included for side holes
- One LARGE Rose One Cover
- Material: aluminum or dibond
- Length of each side: 7.87 inches
- Hole diameters: 10 mm (3/8")
- Thickness: if aluminum 1 mm, if dibond 3 mm
- Clear plastic cable clamp strain reliefs included (1 per hole)