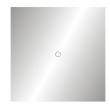

This Rose One Canopy Kit includes the following: a LARGE Rose One Cover (7.87" diameter) with pre-drilled hole; a LARGE Extra Deep Rose One Canopy (4.7" diameter); cable clamp strain reliefs; and all brackets & mounting hardware.

#### Technical data for LARGE Square Ceiling Canopy Kit - Rose One System

- LARGE Extra Deep Rose One Ceiling Canopy
- Diameter: 4.7 inches
- Height: 1.38 inches
- Material: metal
- Bracket fasteners
- 4 Caps and 4 rubber grommets are included for side holes
- One LARGE Rose One Cover
- Material: aluminum or dibond
- Length of each side: 7.87 inches
- Hole diameters: 10 mm (3/8")
- Thickness: if aluminum 1 mm, if dibond 3 mm
- Clear plastic cable clamp strain reliefs included (1 per hole)