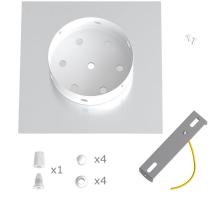

This Rose One Canopy Kit includes the following: a LARGE Rose One Cover (7.87" diameter) with pre-drilled hole; a LARGE Extra Deep Rose One Canopy (4.7" diameter); cable clamp strain reliefs; and all brackets & mounting hardware.

#### Technical data for LARGE Square Ceiling Canopy Kit - Rose One System

- LARGE Extra Deep Rose One Ceiling Canopy
- Diameter: 4.7 inches
- Height: 1.38 inches
- Material: metal
- Bracket fasteners
- 4 Caps and 4 rubber grommets are included for side holes
- One LARGE Rose One Cover
- Material: aluminum or dibond
- Length of each side: 7.87 inches
- Hole diameters: 10 mm (3/8")
- Thickness: if aluminum 1 mm, if dibond 3 mm
- Clear plastic cable clamp strain reliefs included (1 per hole)