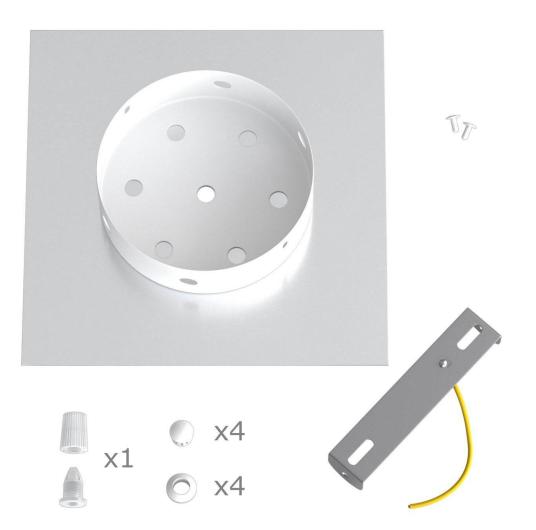

This Rose One Canopy Kit includes the following: a LARGE Rose One Cover (7.87" diameter) with pre-drilled hole; a LARGE Extra Deep Rose One Canopy (4.7" diameter); cable clamp strain reliefs; and all brackets & mounting hardware.

#### Technical data for LARGE Square Ceiling Canopy Kit - Rose One System

- LARGE Extra Deep Rose One Ceiling Canopy
- Diameter: 4.7 inches
- Height: 1.38 inches
- Material: metal
- Bracket fasteners
- 4 Caps and 4 rubber grommets are included for side holes
- One LARGE Rose One Cover
- Material: aluminum or dibond
- Length of each side: 7.87 inches
- Hole diameters: 10 mm (3/8")
- Thickness: if aluminum 1 mm, if dibond 3 mm
- Clear plastic cable clamp strain reliefs included (1 per hole)