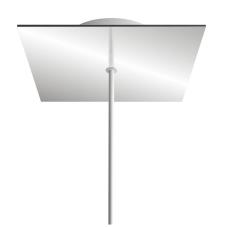

#### Product short description:

This Rose One Canopy Kit comes with EVERYTHING you need to make your own single hole pendant light utilizing our LARGE Rose One Canopy & square Cover.

What sets this apart from our regular pendant light canopies is that this is a two part system with an extra deep ceiling canopy that allows for easier wiring of connections, as well as a wide cover over the canopy that allows you to create pendant lights, swag chandeliers, cluster lights and more with even greater impact.

This Rose One Canopy Kit includes the following: a LARGE Rose One Cover (7.87" diameter) with pre-drilled hole; a LARGE Extra Deep Rose One Canopy (4.7" diameter); cable clamp strain reliefs; and all brackets & mounting hardware.