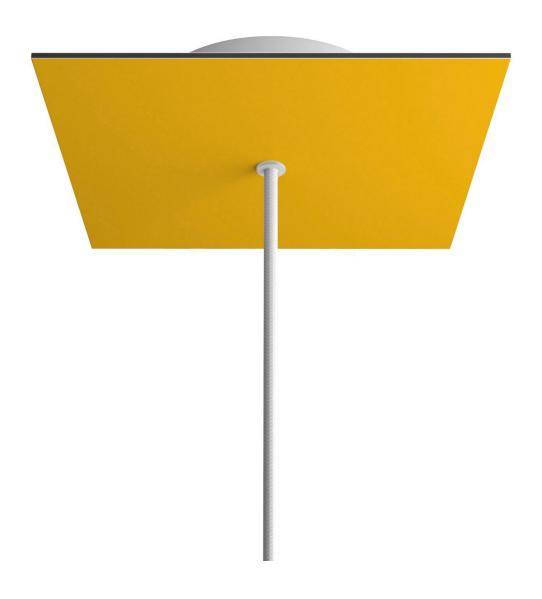

## **Product title:**

1 Hole - LARGE Square Ceiling Canopy Kit - Rose One System

#### **Product short description:**

This Rose One Canopy Kit comes with EVERYTHING you need to make your own single hole pendant light utilizing our LARGE Rose One Canopy & square Cover.

What sets this apart from our regular pendant light canopies is that this is a two part system with an extra deep ceiling canopy that allows for easier wiring of connections, as well as a wide cover over the canopy that allows you to create pendant lights, swag chandeliers, cluster lights and more with even greater impact.

This Rose One Canopy Kit includes the following: a LARGE Rose One Cover (7.87" diameter) with pre-drilled hole; a LARGE Extra Deep Rose One Canopy (4.7" diameter); cable clamp strain reliefs; and all brackets & mounting hardware.

#### Technical data for LARGE Square Ceiling Canopy Kit - Rose One System

- LARGE Extra Deep Rose One Ceiling Canopy
- Diameter: 4.7 inchesHeight: 1.38 inches
- Material: metal
- Bracket fasteners
- 4 Caps and 4 rubber grommets are included for side holes
- One LARGE Rose One Cover
- Material: aluminum or dibond
- Length of each side: 7.87 inches
- Hole diameters: 10 mm (3/8")
- Thickness: if aluminum 1 mm, if dibond 3 mm
- Clear plastic cable clamp strain reliefs included (1 per hole)