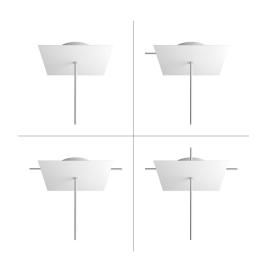

Our Rose One Canopy Kits come in a wide variety of colors and designs. And you can choose from the whichever pre-drilled hole pattern works best for you OR purchase one of our Rose One Cover Un-drilled Blanks and you can create whatever pattern you like!