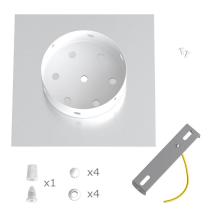

This Rose One Canopy Kit includes the following: a LARGE Rose One Cover (7.87" diameter) with pre-drilled hole; a LARGE Extra Deep Rose One Canopy (4.7" diameter); cable clamp strain reliefs; and all brackets & mounting hardware.

#### Technical data for LARGE Square Ceiling Canopy Kit - Rose One System

- LARGE Extra Deep Rose One Ceiling Canopy
- Diameter: 4.7 inchesHeight: 1.38 inches
- Material: metal
- Bracket fasteners
- 4 Caps and 4 rubber grommets are included for side holes
- One LARGE Rose One Cover
- Material: aluminum or dibond
- Length of each side: 7.87 inches
- Hole diameters: 10 mm (3/8")
- Thickness: if aluminum 1 mm, if dibond 3 mm
- Clear plastic cable clamp strain reliefs included (1 per hole)