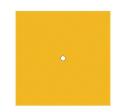

This Rose One Canopy Kit includes the following: a LARGE Rose One Cover (7.87" diameter) with pre-drilled hole; a LARGE Extra Deep Rose One Canopy (4.7" diameter); cable clamp strain reliefs; and all brackets & mounting hardware.

#### Technical data for LARGE Square Ceiling Canopy Kit - Rose One System

- LARGE Extra Deep Rose One Ceiling Canopy
- Diameter: 4.7 inchesHeight: 1.38 inches
- Material: metal
- Bracket fasteners
- 4 Caps and 4 rubber grommets are included for side holes
- One LARGE Rose One Cover
- Material: aluminum or dibond
- Length of each side: 7.87 inches
- Hole diameters: 10 mm (3/8")
- Thickness: if aluminum 1 mm, if dibond 3 mm
- Clear plastic cable clamp strain reliefs included (1 per hole)