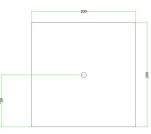

#### Technical data for LARGE Square Ceiling Canopy Kit - Rose One System

- LARGE Extra Deep Rose One Ceiling Canopy
- Diameter: 4.7 inchesHeight: 1.38 inches
- Material: metal
- Bracket fasteners
- 4 Caps and 4 rubber grommets are included for side holes
- One LARGE Rose One Cover
- Material: aluminum or dibond
- Length of each side: 7.87 inches
- Hole diameters: 10 mm (3/8")
- Thickness: if aluminum 1 mm, if dibond 3 mm
- Clear plastic cable clamp strain reliefs included (1 per hole)