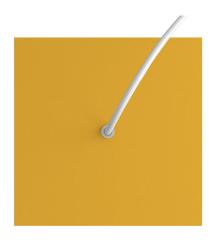

This Rose One Canopy Kit includes the following: a LARGE Rose One Cover (7.87" diameter) with pre-drilled hole; a LARGE Extra Deep Rose One Canopy (4.7" diameter); cable clamp strain reliefs; and all brackets & mounting hardware.

#### Technical data for LARGE Square Ceiling Canopy Kit - Rose One System

- LARGE Extra Deep Rose One Ceiling Canopy
- Diameter: 4.7 inchesHeight: 1.38 inches
- Material: metal
- Bracket fasteners
- 4 Caps and 4 rubber grommets are included for side holes
- One LARGE Rose One Cover
- Material: aluminum or dibond
- Length of each side: 7.87 inches
- Hole diameters: 10 mm (3/8")
- Thickness: if aluminum 1 mm, if dibond 3 mm
- Clear plastic cable clamp strain reliefs included (1 per hole)