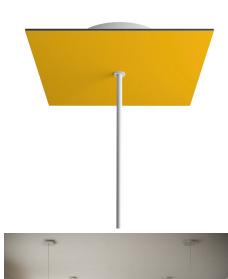

#### **Product short description:**

This Rose One Canopy Kit comes with EVERYTHING you need to make your own single hole pendant light utilizing our LARGE Rose One Canopy & square Cover.

What sets this apart from our regular pendant light canopies is that this is a two part system with an extra deep ceiling canopy that allows for easier wiring of connections, as well as a wide cover over the canopy that allows you to create pendant lights, swag chandeliers, cluster lights and more with even greater impact.

Our Rose One Canopy Kits come in a wide variety of colors and designs. And you can choose from the whichever pre-drilled hole pattern works best for you OR purchase one of our Rose One Cover Un-drilled Blanks and you can create whatever pattern you like!