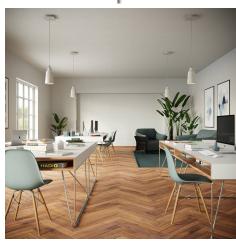

#### **Product short description:**

This Rose One Canopy Kit comes with EVERYTHING you need to make your own single hole pendant light utilizing our LARGE Rose One Canopy & square Cover.

What sets this apart from our regular pendant light canopies is that this is a two part system with an extra deep ceiling canopy that allows for easier wiring of connections, as well as a wide cover over the canopy that allows you to create pendant lights, swag chandeliers, cluster lights and more with even greater impact.

This Rose One Canopy Kit includes the following: a LARGE Rose One Cover (7.87" diameter) with pre-drilled hole; a LARGE Extra Deep Rose One Canopy (4.7" diameter); cable clamp strain reliefs; and all brackets & mounting hardware.