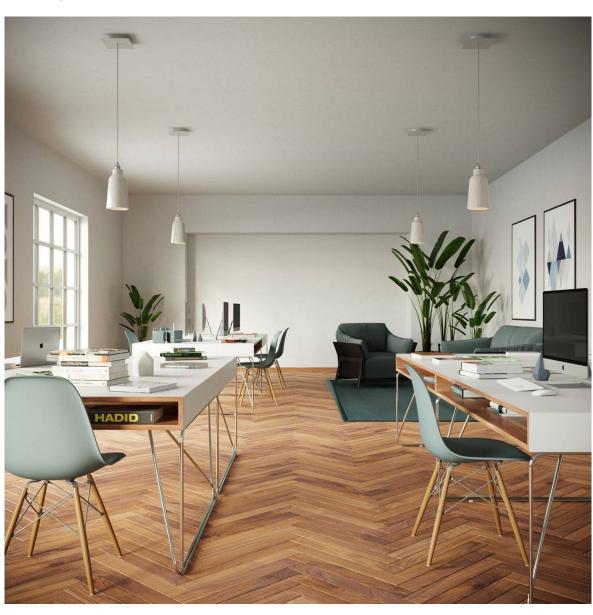

Reference: KROQ201F114 EAN13: 8050997073961

### **Product title:**

1 Hole - LARGE Square Ceiling Canopy Kit - Rose One System

#### **Product attributes:**

Decoration: Matt White, Matt Black, Marble Marquina, Marble Carrara, Concrete, Satin Brass Dibond, Satin Copper Dibond, Satin Steel Dibond, Wood, Anthracite, Mirror, Yellow mustard, Soft

blue, Petrol, Soft Green

Ceiling Rose Colour: White, Black

# **Product image:**





### **Product price:**

\$29.30 tax included

#### **Product short description:**

This Rose One Canopy Kit comes with EVERYTHING you need to make your own single hole pendant light utilizing our LARGE Rose One Canopy & square Cover.

What sets this apart from our regular pendant light canopies is that this is a two part system with an extra deep ceiling canopy that allows for easier wiring of connections, as well as a wide cover over the canopy that allows you to create pendant lights, swag chandeliers, cluster lights and more with even greater impact.

This Rose One Canopy Kit includes the following: a LARGE Rose One Cover (7.87" diameter) with pre-drilled hole; a LARGE Extra Deep Rose One Canopy (4.7" diameter); cable clamp strain reliefs; and all brackets & mounting hardware.

Our