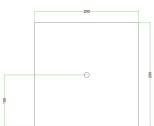

#### Technical data for LARGE Square Ceiling Canopy Kit - Rose One System

- LARGE Extra Deep Rose One Ceiling Canopy
- Diameter: 4.7 inchesHeight: 1.38 inches
- Material: metal
- Bracket fasteners
- 4 Caps and 4 rubber grommets are included for side holes
- One LARGE Rose One Cover
- Material: aluminum or dibond
- Length of each side: 7.87 inches
- Hole diameters: 10 mm (3/8")
- Thickness: if aluminum 1 mm, if dibond 3 mm
- Clear plastic cable clamp strain reliefs included (1 per hole)