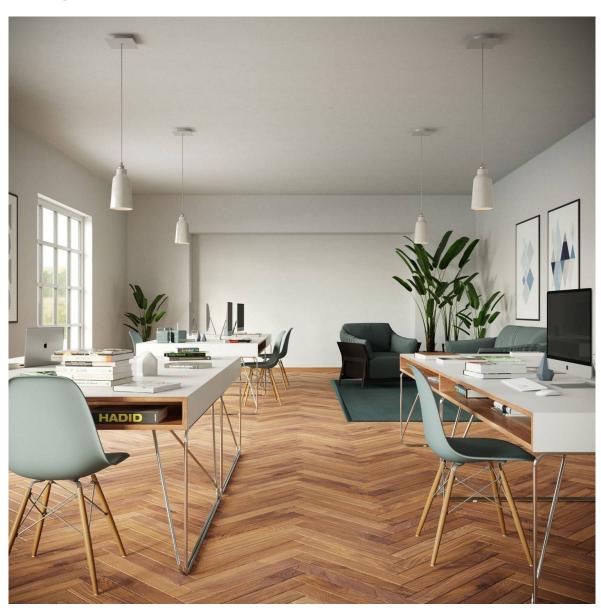

#### **Product short description:**

This Rose One Canopy Kit comes with EVERYTHING you need to make your own single hole pendant light utilizing our LARGE Rose One Canopy & square Cover.

What sets this apart from our regular pendant light canopies is that this is a two part system with an extra deep ceiling canopy that allows for easier wiring of connections, as well as a wide cover over the canopy that allows you to create pendant lights, swag chandeliers, cluster lights and more with even greater impact.

This Rose One Canopy Kit includes the following: a LARGE Rose One Cover (7.87" diameter) with pre-drilled hole; a LARGE Extra Deep Rose One Canopy (4.7" diameter); cable clamp strain reliefs; and all brackets & mounting hardware.

Our Rose One Canopy Kits come in a wide variety of colors and designs. And you can choose from the whichever pre-drilled hole pattern works best for you OR purchase one of our Rose One Cover Un-drilled Blanks and you can create whatever pattern you like!