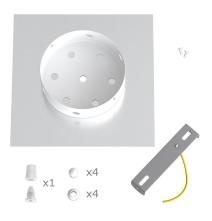

This Rose One Canopy Kit includes the following: a LARGE Rose One Cover (7.87" diameter) with pre-drilled hole; a LARGE Extra Deep Rose One Canopy (4.7" diameter); cable clamp strain reliefs; and all brackets & mounting hardware.

#### Technical data for LARGE Square Ceiling Canopy Kit - Rose One System

- LARGE Extra Deep Rose One Ceiling Canopy
- Diameter: 4.7 inchesHeight: 1.38 inches
- Material: metal
- Bracket fasteners
- 4 Caps and 4 rubber grommets are included for side holes
- One LARGE Rose One Cover
- Material: aluminum or dibond
- Length of each side: 7.87 inches
- Hole diameters: 10 mm (3/8")
- Thickness: if aluminum 1 mm, if dibond 3 mm
- Clear plastic cable clamp strain reliefs included (1 per hole)