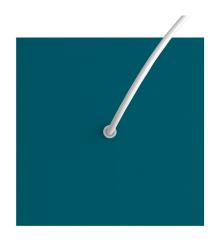

This Rose One Canopy Kit includes the following: a LARGE Rose One Cover (7.87" diameter) with pre-drilled hole; a LARGE Extra Deep Rose One Canopy (4.7" diameter); cable clamp strain reliefs; and all brackets & mounting hardware.

#### Technical data for LARGE Square Ceiling Canopy Kit - Rose One System

- LARGE Extra Deep Rose One Ceiling Canopy
- Diameter: 4.7 inchesHeight: 1.38 inches
- Material: metal
- Bracket fasteners
- 4 Caps and 4 rubber grommets are included for side holes
- One LARGE Rose One Cover
- Material: aluminum or dibond
- Length of each side: 7.87 inches
- Hole diameters: 10 mm (3/8")
- Thickness: if aluminum 1 mm, if dibond 3 mm
- Clear plastic cable clamp strain reliefs included (1 per hole)