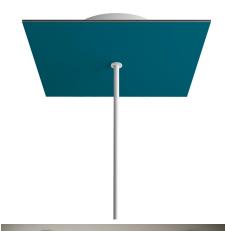

## **Product title:**

1 Hole - LARGE Square Ceiling Canopy Kit - Rose One System

This Rose One Canopy Kit includes the following: a LARGE Rose One Cover (7.87" diameter) with pre-drilled hole; a LARGE Extra Deep Rose One Canopy (4.7" diameter); cable clamp strain reliefs; and all brackets & mounting hardware.

#### Technical data for LARGE Square Ceiling Canopy Kit - Rose One System

- LARGE Extra Deep Rose One Ceiling Canopy
- Diameter: 4.7 inchesHeight: 1.38 inches
- Material: metal
- Bracket fasteners
- 4 Caps and 4 rubber grommets are included for side holes
- One LARGE Rose One Cover
- Material: aluminum or dibond
- Length of each side: 7.87 inches
- Hole diameters: 10 mm (3/8")
- Thickness: if aluminum 1 mm, if dibond 3 mm
- Clear plastic cable clamp strain reliefs included (1 per hole)