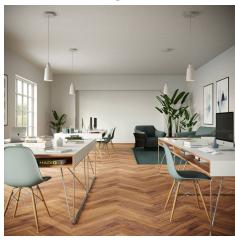

#### **Product short description:**

This Rose One Canopy Kit comes with EVERYTHING you need to make your own single hole pendant light utilizing our LARGE Rose One Canopy & square Cover.

What sets this apart from our regular pendant light canopies is that this is a two part system with an extra deep ceiling canopy that allows for easier wiring of connections, as well as a wide cover over the canopy that allows you to create pendant lights, swag chandeliers, cluster lights and more with even greater impact.

This Rose One Canopy Kit includes the following: a LARGE Rose One Cover (7.87" diameter) with pre-drilled hole; a LARGE Extra Deep Rose One Canopy (4.7" diameter); cable clamp strain reliefs; and all brackets & mounting hardware.