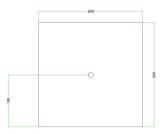

#### Technical data for LARGE Square Ceiling Canopy Kit - Rose One System

- LARGE Extra Deep Rose One Ceiling Canopy
- Diameter: 4.7 inchesHeight: 1.38 inches
- Material: metal
- Bracket fasteners
- 4 Caps and 4 rubber grommets are included for side holes
- One LARGE Rose One Cover
- Material: aluminum or dibond
- Length of each side: 7.87 inches
- Hole diameters: 10 mm (3/8")
- Thickness: if aluminum 1 mm, if dibond 3 mm
- Clear plastic cable clamp strain reliefs included (1 per hole)