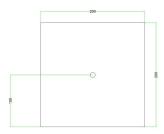

#### Technical data for LARGE Square Ceiling Canopy Kit - Rose One System

- LARGE Extra Deep Rose One Ceiling Canopy
- Diameter: 4.7 inchesHeight: 1.38 inches
- Material: metal
- Bracket fasteners
- 4 Caps and 4 rubber grommets are included for side holes
- One LARGE Rose One Cover
- Material: aluminum or dibond
- Length of each side: 7.87 inches
- Hole diameters: 10 mm (3/8")
- Thickness: if aluminum 1 mm, if dibond 3 mm
- Clear plastic cable clamp strain reliefs included (1 per hole)