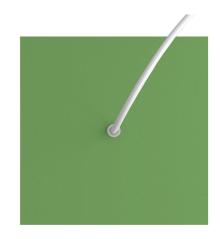

This Rose One Canopy Kit includes the following: a LARGE Rose One Cover (7.87" diameter) with pre-drilled hole; a LARGE Extra Deep Rose One Canopy (4.7" diameter); cable clamp strain reliefs; and all brackets & mounting hardware.

#### Technical data for LARGE Square Ceiling Canopy Kit - Rose One System

- LARGE Extra Deep Rose One Ceiling Canopy
- Diameter: 4.7 inchesHeight: 1.38 inches
- Material: metal
- Bracket fasteners
- 4 Caps and 4 rubber grommets are included for side holes
- One LARGE Rose One Cover
- Material: aluminum or dibond
- Length of each side: 7.87 inches
- Hole diameters: 10 mm (3/8")
- Thickness: if aluminum 1 mm, if dibond 3 mm
- Clear plastic cable clamp strain reliefs included (1 per hole)