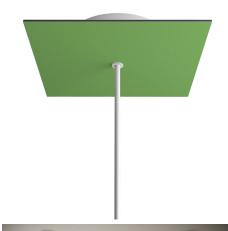

#### **Product short description:**

This Rose One Canopy Kit comes with EVERYTHING you need to make your own single hole pendant light utilizing our LARGE Rose One Canopy & square Cover.

What sets this apart from our regular pendant light canopies is that this is a two part system with an extra deep ceiling canopy that allows for easier wiring of connections, as well as a wide cover over the canopy that allows you to create pendant lights, swag chandeliers, cluster lights and more with even greater impact.

This Rose One Canopy Kit includes the following: a LARGE Rose One Cover (7.87" diameter) with pre-drilled hole; a LARGE Extra Deep Rose One Canopy (4.7" diameter); cable clamp strain reliefs; and all brackets & mounting hardware.