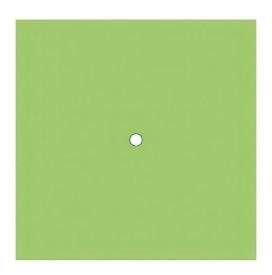

This Rose One Canopy Kit includes the following: a LARGE Rose One Cover (7.87" diameter) with pre-drilled hole; a LARGE Extra Deep Rose One Canopy (4.7" diameter); cable clamp strain reliefs; and all brackets & mounting hardware.

#### Technical data for LARGE Square Ceiling Canopy Kit - Rose One System

- LARGE Extra Deep Rose One Ceiling Canopy
- Diameter: 4.7 inchesHeight: 1.38 inches
- Material: metal
- Bracket fasteners
- 4 Caps and 4 rubber grommets are included for side holes
- One LARGE Rose One Cover
- Material: aluminum or dibond
- Length of each side: 7.87 inches
- Hole diameters: 10 mm (3/8")
- Thickness: if aluminum 1 mm, if dibond 3 mm
- Clear plastic cable clamp strain reliefs included (1 per hole)