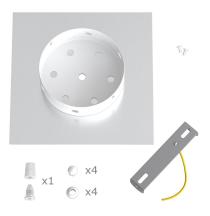

This Rose One Canopy Kit includes the following: a LARGE Rose One Cover (7.87" diameter) with pre-drilled hole; a LARGE Extra Deep Rose One Canopy (4.7" diameter); cable clamp strain reliefs; and all brackets & mounting hardware.

#### Technical data for LARGE Square Ceiling Canopy Kit - Rose One System

- LARGE Extra Deep Rose One Ceiling Canopy
- Diameter: 4.7 inchesHeight: 1.38 inches
- Material: metal
- Bracket fasteners
- 4 Caps and 4 rubber grommets are included for side holes
- One LARGE Rose One Cover
- Material: aluminum or dibond
- Length of each side: 7.87 inches
- Hole diameters: 10 mm (3/8")
- Thickness: if aluminum 1 mm, if dibond 3 mm
- Clear plastic cable clamp strain reliefs included (1 per hole)