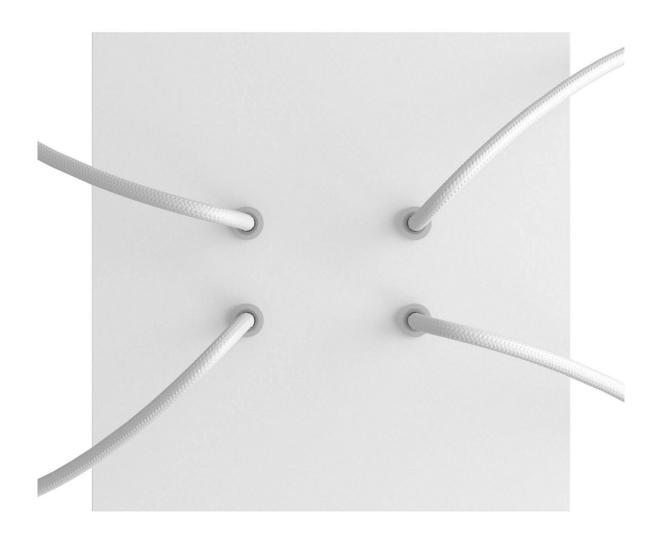

## **Product title:**

4 Holes - LARGE Square Ceiling Canopy Kit - Rose One System

#### **Product short description:**

This Rose One Canopy Kit comes with EVERYTHING you need to make your own 4 hole pendant light utilizing our LARGE Rose One Canopy & square Cover.

What sets this apart from our regular pendant light canopies is that this is a two part system with an extra deep ceiling canopy that allows for easier wiring of connections, as well as a wide cover over the canopy that allows you to create pendant lights, swag chandeliers, cluster lights and more with even greater impact.

This Rose One Canopy Kit includes the following: a LARGE Rose One Cover (7.87" diameter) with pre-drilled holes; a LARGE Extra Deep Rose One Canopy (4.7" diameter); cable clamp strain reliefs; and all brackets & mounting hardware.

#### Technical data for LARGE Square Ceiling Canopy Kit - Rose One System

- LARGE Extra Deep Rose One Ceiling Canopy
- Diameter: 4.7 inchesHeight: 1.38 inches
- Material: metal
- Bracket fasteners
- 4 Caps and 4 rubber grommets are included for side holes
- LARGE Rose One Cover
- Material: aluminum or dibond
- Length of each side: 7.87 inches
- Hole diameters: 10 mm (3/8")
- Thickness: if aluminum 1 mm, if dibond 3 mm
- Clear plastic cable clamp strain reliefs included (1 per hole)