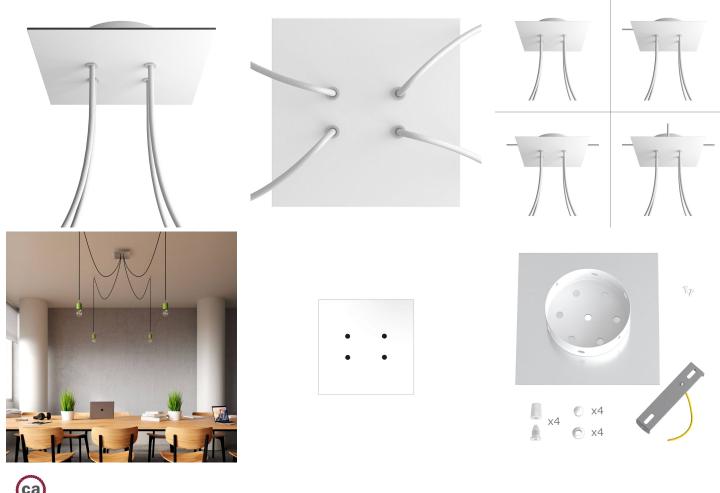

#### **Product short description:**

This Rose One Canopy Kit comes with EVERYTHING you need to make your own 4 hole pendant light utilizing our LARGE Rose One Canopy & square Cover.

What sets this apart from our regular pendant light canopies is that this is a two part system with an extra deep ceiling canopy that allows for easier wiring of connections, as well as a wide cover over the canopy that allows you to create pendant lights, swag chandeliers, cluster lights and more with even greater impact.

This Rose One Canopy Kit includes the following: a LARGE Rose One Cover (7.87" diameter) with pre-drilled holes; a LARGE Extra Deep Rose One Canopy (4.7" diameter); cable clamp strain reliefs; and all brackets & mounting hardware.

Our Rose One Canopy Kits come in a wide variety of colors and designs. And you can choose from the whichever pre-drilled hole pattern works best for you OR purchase one of our Rose One Cover Un-drilled Blanks and you can create whatever pattern you like!

#### Technical data for LARGE Square Ceiling Canopy Kit - Rose One System

- LARGE Extra Deep Rose One Ceiling Canopy
- Diameter: 4.7 inchesHeight: 1.38 inches
- Material: metal
- Bracket fasteners
- 4 Caps and 4 rubber grommets are included for side holes
- LARGE Rose One Cover
- Material: aluminum or dibond
- Length of each side: 7.87 inches
- Hole diameters: 10 mm (3/8")
- Thickness: if aluminum 1 mm, if dibond 3 mm
- Clear plastic cable clamp strain reliefs included (1 per hole)