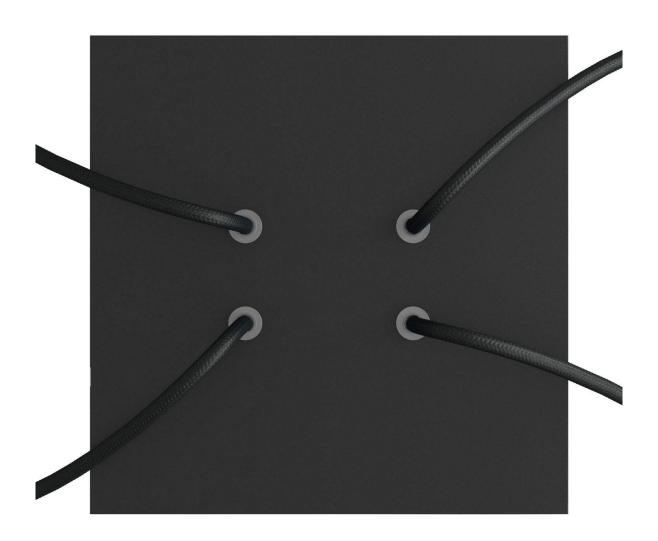

This Rose One Canopy Kit includes the following: a LARGE Rose One Cover (7.87" diameter) with pre-drilled holes; a LARGE Extra Deep Rose One Canopy (4.7" diameter); cable clamp strain reliefs; and all brackets & mounting hardware.

#### Technical data for LARGE Square Ceiling Canopy Kit - Rose One System

- LARGE Extra Deep Rose One Ceiling Canopy
- Diameter: 4.7 inchesHeight: 1.38 inches
- Material: metal
- Bracket fasteners
- 4 Caps and 4 rubber grommets are included for side holes
- LARGE Rose One Cover
- Material: aluminum or dibond
- Length of each side: 7.87 inches
- Hole diameters: 10 mm (3/8")
- Thickness: if aluminum 1 mm, if dibond 3 mm
- Clear plastic cable clamp strain reliefs included (1 per hole)