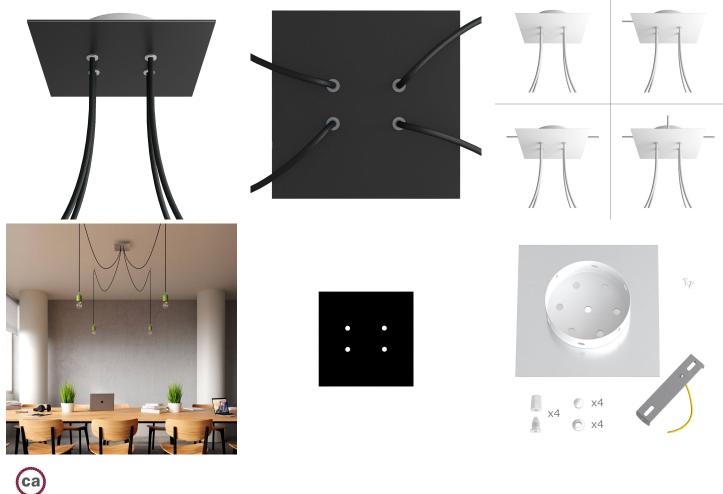

#### **Product short description:**

This Rose One Canopy Kit comes with EVERYTHING you need to make your own 4 hole pendant light utilizing our LARGE Rose One Canopy & square Cover.

What sets this apart from our regular pendant light canopies is that this is a two part system with an extra deep ceiling canopy that allows for easier wiring of connections, as well as a wide cover over the canopy that allows you to create pendant lights, swag chandeliers, cluster lights and more with even greater impact.

This Rose One Canopy Kit includes the following: a LARGE Rose One Cover (7.87" diameter) with pre-drilled holes; a LARGE Extra Deep Rose One Canopy (4.7" diameter); cable clamp strain reliefs; and all brackets & mounting hardware.

#### Technical data for LARGE Square Ceiling Canopy Kit - Rose One System

- LARGE Extra Deep Rose One Ceiling Canopy
- Diameter: 4.7 inchesHeight: 1.38 inches
- Material: metal
- Bracket fasteners
- 4 Caps and 4 rubber grommets are included for side holes
- LARGE Rose One Cover
- Material: aluminum or dibond
- Length of each side: 7.87 inches
- Hole diameters: 10 mm (3/8")
- Thickness: if aluminum 1 mm, if dibond 3 mm
- Clear plastic cable clamp strain reliefs included (1 per hole)