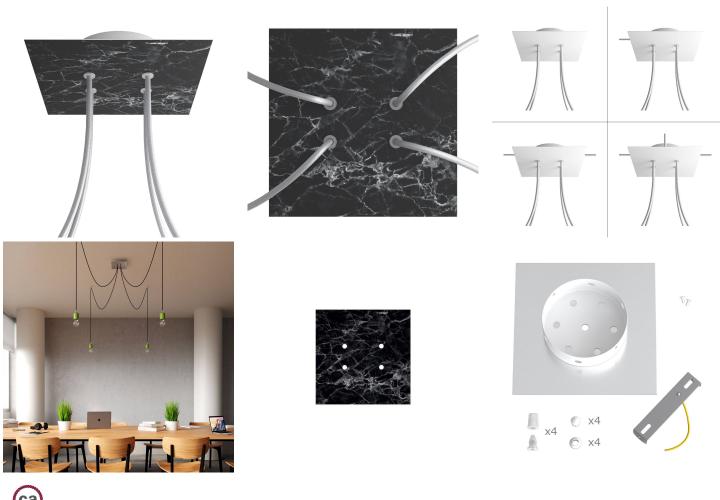

#### **Product short description:**

This Rose One Canopy Kit comes with EVERYTHING you need to make your own 4 hole pendant light utilizing our LARGE Rose One Canopy & square Cover.

What sets this apart from our regular pendant light canopies is that this is a two part system with an extra deep ceiling canopy that allows for easier wiring of connections, as well as a wide cover over the canopy that allows you to create pendant lights, swag chandeliers, cluster lights and more with even greater impact.

This Rose One Canopy Kit includes the following: a LARGE Rose One Cover (7.87" diameter) with pre-drilled holes; a LARGE Extra Deep Rose One Canopy (4.7" diameter); cable clamp strain reliefs; and all brackets & mounting hardware.

Our Rose One Canopy Kits come in a wide variety of colors and designs. And you can choose from the whichever pre-drilled hole pattern works best for you OR purchase one of our Rose One Cover Un-drilled Blanks and you can create whatever pattern you like!