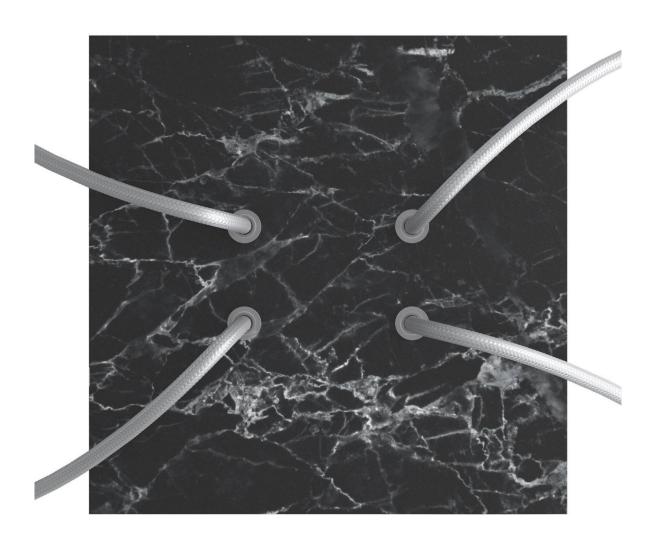

## **Product title:**

4 Holes - LARGE Square Ceiling Canopy Kit - Rose One System

#### **Product short description:**

This Rose One Canopy Kit comes with EVERYTHING you need to make your own 4 hole pendant light utilizing our LARGE Rose One Canopy & square Cover.

What sets this apart from our regular pendant light canopies is that this is a two part system with an extra deep ceiling canopy that allows for easier wiring of connections, as well as a wide cover over the canopy that allows you to create pendant lights, swag chandeliers, cluster lights and more with even greater impact.

This Rose One Canopy Kit includes the following: a LARGE Rose One Cover (7.87" diameter) with pre-drilled holes; a LARGE Extra Deep Rose One Canopy (4.7" diameter); cable clamp strain reliefs; and all brackets & mounting hardware.