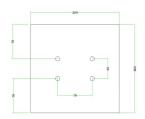

#### Technical data for LARGE Square Ceiling Canopy Kit - Rose One System

- LARGE Extra Deep Rose One Ceiling Canopy
- Diameter: 4.7 inchesHeight: 1.38 inches
- Material: metal
- Bracket fasteners
- 4 Caps and 4 rubber grommets are included for side holes
- LARGE Rose One Cover
- Material: aluminum or dibond
- Length of each side: 7.87 inches
- Hole diameters: 10 mm (3/8")
- Thickness: if aluminum 1 mm, if dibond 3 mm
- Clear plastic cable clamp strain reliefs included (1 per hole)