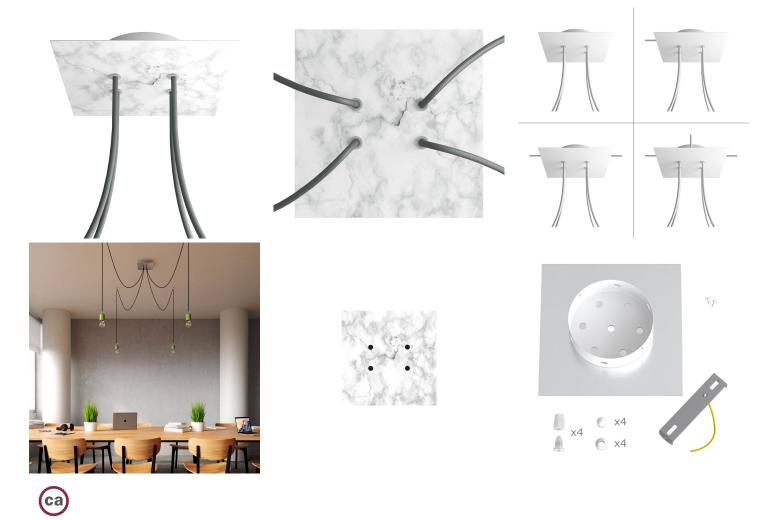

#### **Product short description:**

This Rose One Canopy Kit comes with EVERYTHING you need to make your own 4 hole pendant light utilizing our LARGE Rose One Canopy & square Cover.

What sets this apart from our regular pendant light canopies is that this is a two part system with an extra deep ceiling canopy that allows for easier wiring of connections, as well as a wide cover over the canopy that allows you to create pendant lights, swag chandeliers, cluster lights and more with even greater impact.

This Rose One Canopy Kit includes the following: a LARGE Rose One Cover (7.87" diameter) with pre-drilled holes; a LARGE Extra Deep Rose One Canopy (4.7" diameter); cable clamp strain reliefs; and all brackets & mounting hardware.

Our Rose One Canopy Kits come in a wide variety of colors and designs. And you can choose from the whichever pre-drilled hole pattern works best for you OR purchase one of our Rose One Cover Un-drilled Blanks and you can create whatever pattern you like!

#### Technical data for LARGE Square Ceiling Canopy Kit - Rose One System

- LARGE Extra Deep Rose One Ceiling Canopy
- Diameter: 4.7 inches
- Height: 1.38 inches
- Material: metal
- Bracket fasteners
- 4 Caps and 4 rubber grommets are included for side holes
- LARGE Rose One Cover
- Material: aluminum or dibond
- Length of each side: 7.87 inches
- Hole diameters: 10 mm (3/8")
- Thickness: if aluminum 1 mm, if dibond 3 mm
- Clear plastic cable clamp strain reliefs included (1 per hole)