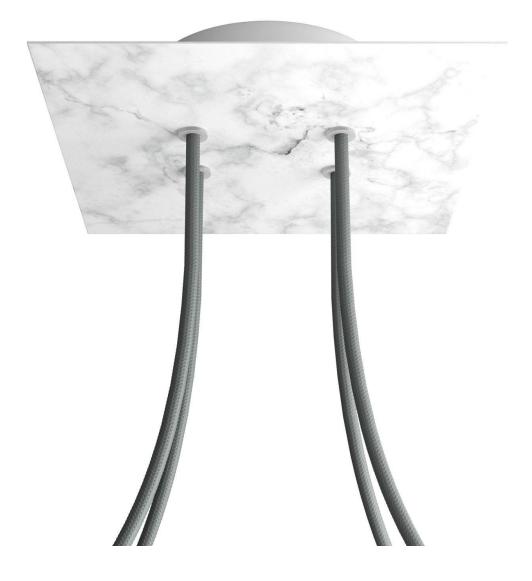

#### **Product short description:**

This Rose One Canopy Kit comes with EVERYTHING you need to make your own 4 hole pendant light utilizing our LARGE Rose One Canopy & square Cover.

What sets this apart from our regular pendant light canopies is that this is a two part system with an extra deep ceiling canopy that allows for easier wiring of connections, as well as a wide cover over the canopy that allows you to create pendant lights, swag chandeliers, cluster lights and more with even greater impact.

This Rose One Canopy Kit includes the following: a LARGE Rose One Cover (7.87" diameter) with pre-drilled holes; a LARGE Extra Deep Rose One Canopy (4.7" diameter); cable clamp strain reliefs; and all brackets & mounting hardware.

#### Technical data for LARGE Square Ceiling Canopy Kit - Rose One System

- LARGE Extra Deep Rose One Ceiling Canopy
- Diameter: 4.7 inches
- Height: 1.38 inches
- Material: metal
- Bracket fasteners
- 4 Caps and 4 rubber grommets are included for side holes
- LARGE Rose One Cover
- Material: aluminum or dibond
- Length of each side: 7.87 inches
- Hole diameters: 10 mm (3/8")
- Thickness: if aluminum 1 mm, if dibond 3 mm
- Clear plastic cable clamp strain reliefs included (1 per hole)