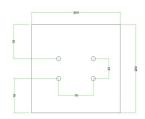

#### Technical data for LARGE Square Ceiling Canopy Kit - Rose One System

- LARGE Extra Deep Rose One Ceiling Canopy
- Diameter: 4.7 inchesHeight: 1.38 inches
- Material: metal
- Bracket fasteners
- 4 Caps and 4 rubber grommets are included for side holes
- LARGE Rose One Cover
- Material: aluminum or dibond
- Length of each side: 7.87 inches
- Hole diameters: 10 mm (3/8")
- Thickness: if aluminum 1 mm, if dibond 3 mm
- Clear plastic cable clamp strain reliefs included (1 per hole)