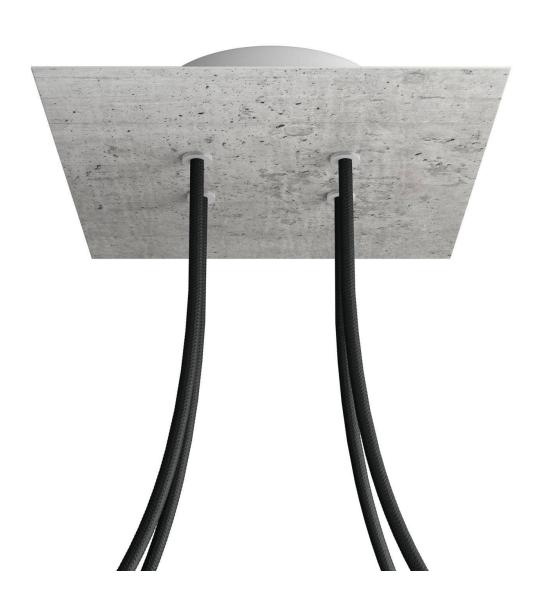

#### **Product short description:**

This Rose One Canopy Kit comes with EVERYTHING you need to make your own 4 hole pendant light utilizing our LARGE Rose One Canopy & square Cover.

What sets this apart from our regular pendant light canopies is that this is a two part system with an extra deep ceiling canopy that allows for easier wiring of connections, as well as a wide cover over the canopy that allows you to create pendant lights, swag chandeliers, cluster lights and more with even greater impact.

This Rose One Canopy Kit includes the following: a LARGE Rose One Cover (7.87" diameter) with pre-drilled holes; a LARGE Extra Deep Rose One Canopy (4.7" diameter); cable clamp strain reliefs; and all brackets & mounting hardware.

#### Technical data for LARGE Square Ceiling Canopy Kit - Rose One System

- LARGE Extra Deep Rose One Ceiling Canopy
- Diameter: 4.7 inchesHeight: 1.38 inches
- Material: metal
- Bracket fasteners
- 4 Caps and 4 rubber grommets are included for side holes
- LARGE Rose One Cover
- Material: aluminum or dibond
- Length of each side: 7.87 inches
- Hole diameters: 10 mm (3/8")
- Thickness: if aluminum 1 mm, if dibond 3 mm
- Clear plastic cable clamp strain reliefs included (1 per hole)