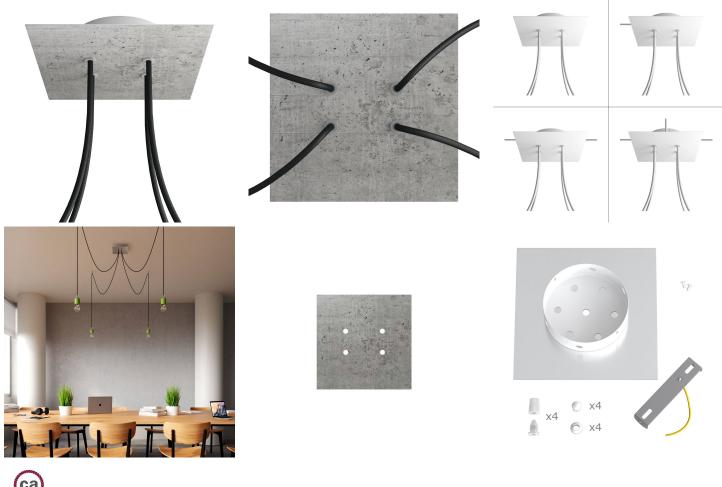

#### **Product short description:**

This Rose One Canopy Kit comes with EVERYTHING you need to make your own 4 hole pendant light utilizing our LARGE Rose One Canopy & square Cover.

What sets this apart from our regular pendant light canopies is that this is a two part system with an extra deep ceiling canopy that allows for easier wiring of connections, as well as a wide cover over the canopy that allows you to create pendant lights, swag chandeliers, cluster lights and more with even greater impact.

This Rose One Canopy Kit includes the following: a LARGE Rose One Cover (7.87" diameter) with pre-drilled holes; a LARGE Extra Deep Rose One Canopy (4.7" diameter); cable clamp strain reliefs; and all brackets & mounting hardware.

Our Rose One Canopy Kits come in a wide variety of colors and designs. And you can choose from the whichever pre-drilled hole pattern works best for you OR purchase one of our Rose One Cover Un-drilled Blanks and you can create whatever pattern you like!