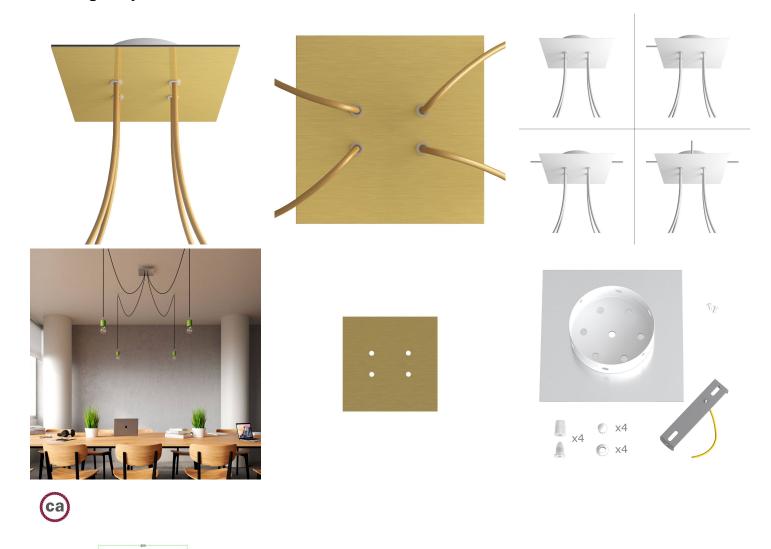

#### **Product short description:**

This Rose One Canopy Kit comes with EVERYTHING you need to make your own 4 hole pendant light utilizing our LARGE Rose One Canopy & square Cover.

What sets this apart from our regular pendant light canopies is that this is a two part system with an extra deep ceiling canopy that allows for easier wiring of connections, as well as a wide cover over the canopy that allows you to create pendant lights, swag chandeliers, cluster lights and more with even greater impact.

This Rose One Canopy Kit includes the following: a LARGE Rose One Cover (7.87" diameter) with pre-drilled holes; a LARGE Extra Deep Rose One Canopy (4.7" diameter); cable clamp strain reliefs; and all brackets & mounting hardware.

#### Technical data for LARGE Square Ceiling Canopy Kit - Rose One System

- LARGE Extra Deep Rose One Ceiling Canopy
- Diameter: 4.7 inchesHeight: 1.38 inches
- Material: metal
- Bracket fasteners
- 4 Caps and 4 rubber grommets are included for side holes
- LARGE Rose One Cover
- Material: aluminum or dibond
- Length of each side: 7.87 inches
- Hole diameters: 10 mm (3/8")
- Thickness: if aluminum 1 mm, if dibond 3 mm
- Clear plastic cable clamp strain reliefs included (1 per hole)