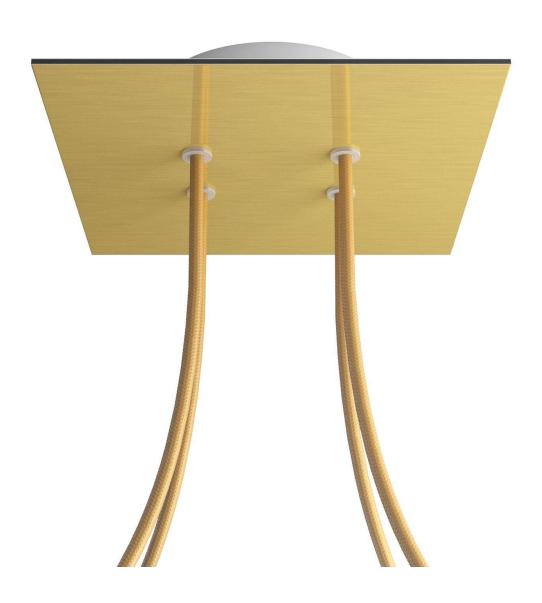

#### **Product short description:**

This Rose One Canopy Kit comes with EVERYTHING you need to make your own 4 hole pendant light utilizing our LARGE Rose One Canopy & square Cover.

What sets this apart from our regular pendant light canopies is that this is a two part system with an extra deep ceiling canopy that allows for easier wiring of connections, as well as a wide cover over the canopy that allows you to create pendant lights, swag chandeliers, cluster lights and more with even greater impact.

This Rose One Canopy Kit includes the following: a LARGE Rose One Cover (7.87" diameter) with pre-drilled holes; a LARGE Extra Deep Rose One Canopy (4.7" diameter); cable clamp strain reliefs; and all brackets & mounting hardware.

#### Technical data for LARGE Square Ceiling Canopy Kit - Rose One System

- LARGE Extra Deep Rose One Ceiling Canopy
- Diameter: 4.7 inchesHeight: 1.38 inches
- Material: metal
- Bracket fasteners
- 4 Caps and 4 rubber grommets are included for side holes
- LARGE Rose One Cover
- Material: aluminum or dibond
- Length of each side: 7.87 inches
- Hole diameters: 10 mm (3/8")
- Thickness: if aluminum 1 mm, if dibond 3 mm
- Clear plastic cable clamp strain reliefs included (1 per hole)