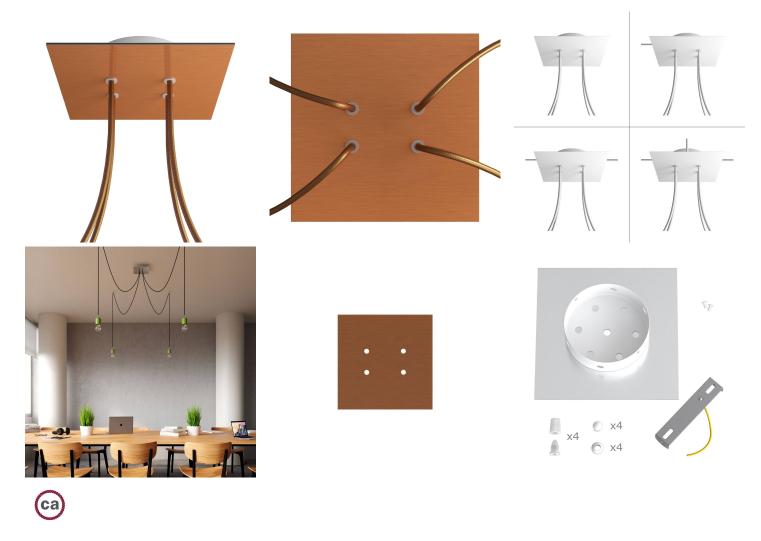

This Rose One Canopy Kit includes the following: a LARGE Rose One Cover (7.87" diameter) with pre-drilled holes; a LARGE Extra Deep Rose One Canopy (4.7" diameter); cable clamp strain reliefs; and all brackets & mounting hardware.

Our Rose One Canopy Kits come in a wide variety of colors and designs. And you can choose from the whichever pre-drilled hole pattern works best for you OR purchase one of our Rose One Cover Un-drilled Blanks and you can create whatever pattern you like!

#### Technical data for LARGE Square Ceiling Canopy Kit - Rose One System

- LARGE Extra Deep Rose One Ceiling Canopy
- Diameter: 4.7 inchesHeight: 1.38 inches
- Material: metal
- Bracket fasteners
- 4 Caps and 4 rubber grommets are included for side holes
- LARGE Rose One Cover
- Material: aluminum or dibond
- Length of each side: 7.87 inches
- Hole diameters: 10 mm (3/8")
- Thickness: if aluminum 1 mm, if dibond 3 mm
- Clear plastic cable clamp strain reliefs included (1 per hole)