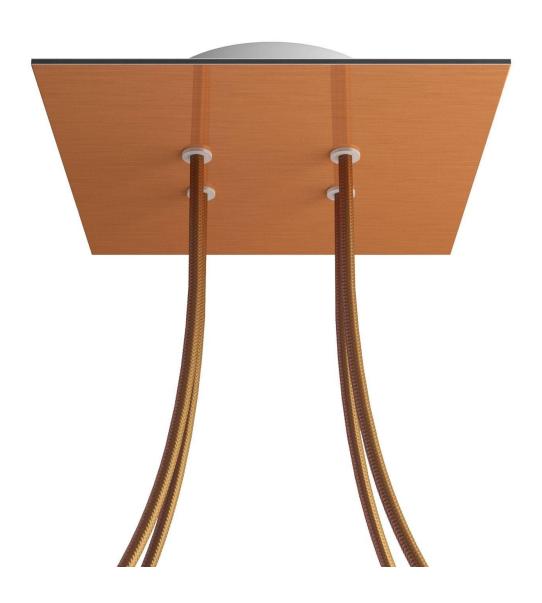

#### **Product short description:**

This Rose One Canopy Kit comes with EVERYTHING you need to make your own 4 hole pendant light utilizing our LARGE Rose One Canopy & square Cover.

What sets this apart from our regular pendant light canopies is that this is a two part system with an extra deep ceiling canopy that allows for easier wiring of connections, as well as a wide cover over the canopy that allows you to create pendant lights, swag chandeliers, cluster lights and more with even greater impact.

This Rose One Canopy Kit includes the following: a LARGE Rose One Cover (7.87" diameter) with pre-drilled holes; a LARGE Extra Deep Rose One Canopy (4.7" diameter); cable clamp strain reliefs; and all brackets & mounting hardware.

#### Technical data for LARGE Square Ceiling Canopy Kit - Rose One System

- LARGE Extra Deep Rose One Ceiling Canopy
- Diameter: 4.7 inchesHeight: 1.38 inches
- Material: metal
- Bracket fasteners
- 4 Caps and 4 rubber grommets are included for side holes
- LARGE Rose One Cover
- Material: aluminum or dibond
- Length of each side: 7.87 inches
- Hole diameters: 10 mm (3/8")
- Thickness: if aluminum 1 mm, if dibond 3 mm
- Clear plastic cable clamp strain reliefs included (1 per hole)