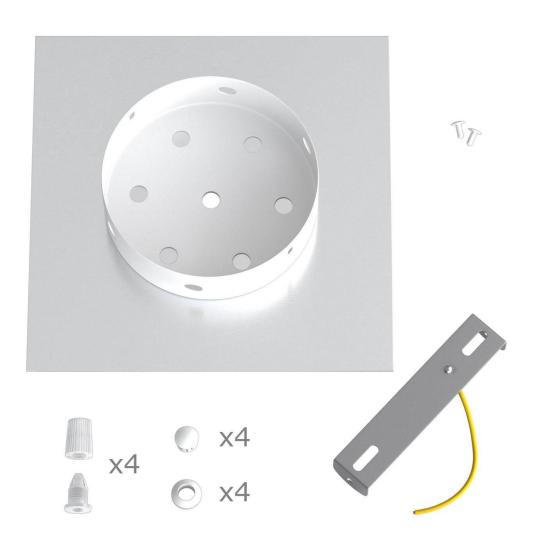

This Rose One Canopy Kit includes the following: a LARGE Rose One Cover (7.87" diameter) with pre-drilled holes; a LARGE Extra Deep Rose One Canopy (4.7" diameter); cable clamp strain reliefs; and all brackets & mounting hardware.

#### Technical data for LARGE Square Ceiling Canopy Kit - Rose One System

- LARGE Extra Deep Rose One Ceiling Canopy
- Diameter: 4.7 inchesHeight: 1.38 inches
- Material: metal
- Bracket fasteners
- 4 Caps and 4 rubber grommets are included for side holes
- LARGE Rose One Cover
- Material: aluminum or dibond
- Length of each side: 7.87 inches
- Hole diameters: 10 mm (3/8")
- Thickness: if aluminum 1 mm, if dibond 3 mm
- Clear plastic cable clamp strain reliefs included (1 per hole)