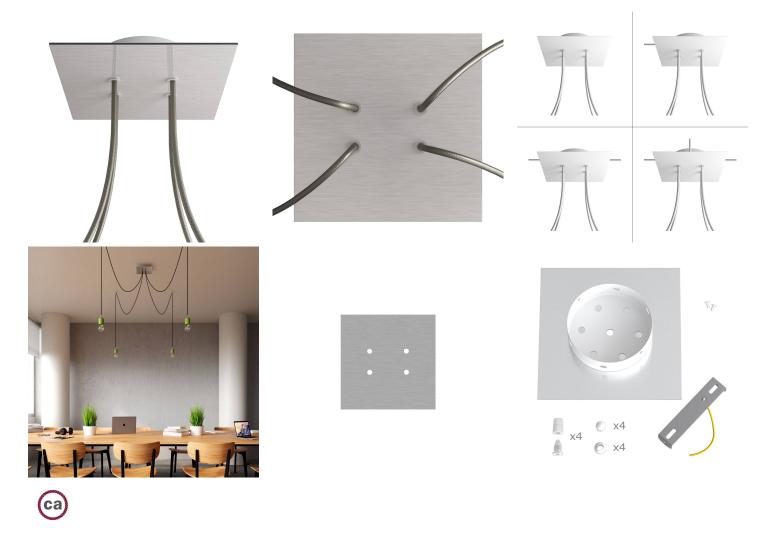

#### **Product short description:**

This Rose One Canopy Kit comes with EVERYTHING you need to make your own 4 hole pendant light utilizing our LARGE Rose One Canopy & square Cover.

What sets this apart from our regular pendant light canopies is that this is a two part system with an extra deep ceiling canopy that allows for easier wiring of connections, as well as a wide cover over the canopy that allows you to create pendant lights, swag chandeliers, cluster lights and more with even greater impact.

This Rose One Canopy Kit includes the following: a LARGE Rose One Cover (7.87" diameter) with pre-drilled holes; a LARGE Extra Deep Rose One Canopy (4.7" diameter); cable clamp strain reliefs; and all brackets & mounting hardware.

Our Rose One Canopy Kits come in a wide variety of colors and designs. And you can choose from the whichever pre-drilled hole pattern works best for you OR purchase one of our Rose One Cover Un-drilled Blanks and you can create whatever pattern you like!