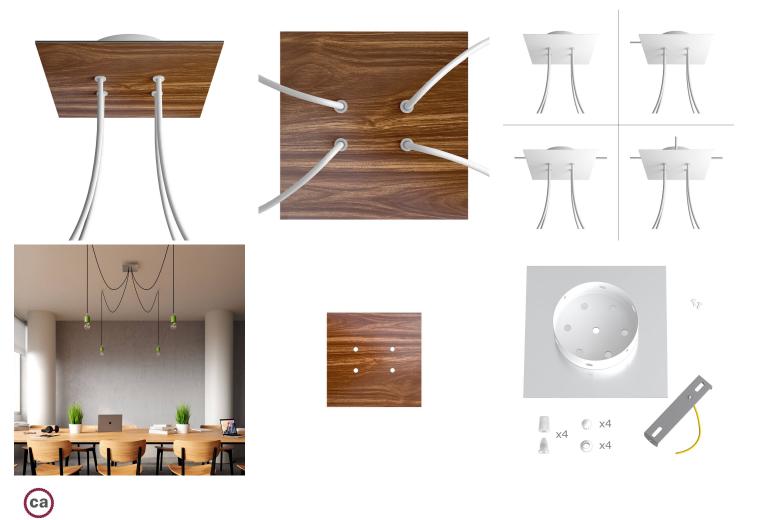

#### **Product short description:**

This Rose One Canopy Kit comes with EVERYTHING you need to make your own 4 hole pendant light utilizing our LARGE Rose One Canopy & square Cover.

What sets this apart from our regular pendant light canopies is that this is a two part system with an extra deep ceiling canopy that allows for easier wiring of connections, as well as a wide cover over the canopy that allows you to create pendant lights, swag chandeliers, cluster lights and more with even greater impact.

This Rose One Canopy Kit includes the following: a LARGE Rose One Cover (7.87" diameter) with pre-drilled holes; a LARGE Extra Deep Rose One Canopy (4.7" diameter); cable clamp strain reliefs; and all brackets & mounting hardware.

Our Rose One Canopy Kits come in a wide variety of colors and designs. And you can choose from the whichever pre-drilled hole pattern works best for you OR purchase one of our Rose One Cover Un-drilled Blanks and you can create whatever pattern you like!

#### Technical data for LARGE Square Ceiling Canopy Kit - Rose One System

- LARGE Extra Deep Rose One Ceiling Canopy
- Diameter: 4.7 inches
- Height: 1.38 inches
- Material: metal
- Bracket fasteners
- 4 Caps and 4 rubber grommets are included for side holes
- LARGE Rose One Cover
- Material: aluminum or dibond
- Length of each side: 7.87 inches
- Hole diameters: 10 mm (3/8")
- Thickness: if aluminum 1 mm, if dibond 3 mm
- Clear plastic cable clamp strain reliefs included (1 per hole)