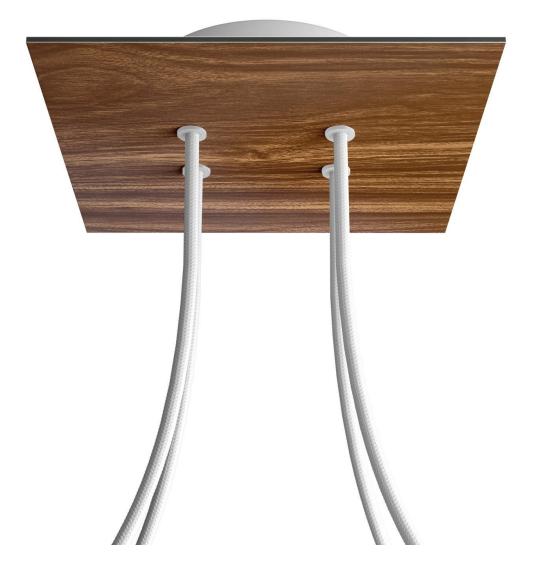

#### **Product short description:**

This Rose One Canopy Kit comes with EVERYTHING you need to make your own 4 hole pendant light utilizing our LARGE Rose One Canopy & square Cover.

What sets this apart from our regular pendant light canopies is that this is a two part system with an extra deep ceiling canopy that allows for easier wiring of connections, as well as a wide cover over the canopy that allows you to create pendant lights, swag chandeliers, cluster lights and more with even greater impact.

This Rose One Canopy Kit includes the following: a LARGE Rose One Cover (7.87" diameter) with pre-drilled holes; a LARGE Extra Deep Rose One Canopy (4.7" diameter); cable clamp strain reliefs; and all brackets & mounting hardware.

#### Technical data for LARGE Square Ceiling Canopy Kit - Rose One System

- LARGE Extra Deep Rose One Ceiling Canopy
- Diameter: 4.7 inches
- Height: 1.38 inches
- Material: metal
- Bracket fasteners
- 4 Caps and 4 rubber grommets are included for side holes
- LARGE Rose One Cover
- Material: aluminum or dibond
- Length of each side: 7.87 inches
- Hole diameters: 10 mm (3/8")
- Thickness: if aluminum 1 mm, if dibond 3 mm
- Clear plastic cable clamp strain reliefs included (1 per hole)