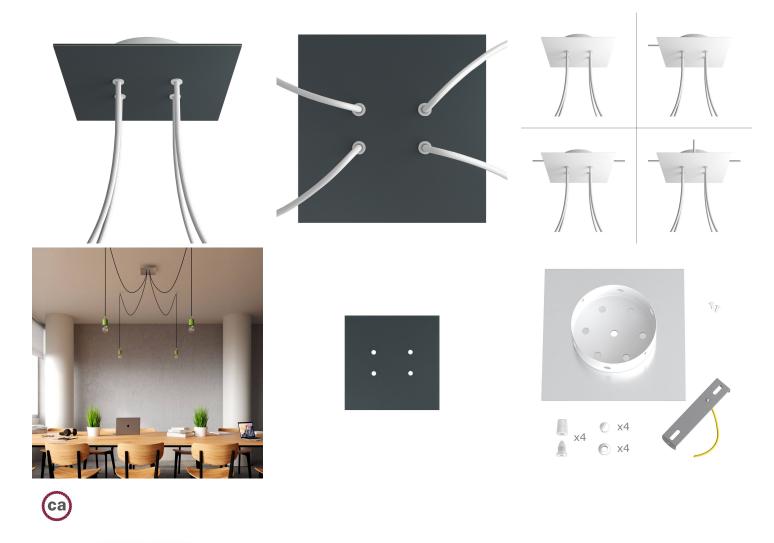

#### **Product short description:**

This Rose One Canopy Kit comes with EVERYTHING you need to make your own 4 hole pendant light utilizing our LARGE Rose One Canopy & square Cover.

What sets this apart from our regular pendant light canopies is that this is a two part system with an extra deep ceiling canopy that allows for easier wiring of connections, as well as a wide cover over the canopy that allows you to create pendant lights, swag chandeliers, cluster lights and more with even greater impact.

This Rose One Canopy Kit includes the following: a LARGE Rose One Cover (7.87" diameter) with pre-drilled holes; a LARGE Extra Deep Rose One Canopy (4.7" diameter); cable clamp strain reliefs; and all brackets & mounting hardware.

#### Technical data for LARGE Square Ceiling Canopy Kit - Rose One System

- LARGE Extra Deep Rose One Ceiling Canopy
- Diameter: 4.7 inchesHeight: 1.38 inches
- Material: metal
- Bracket fasteners
- 4 Caps and 4 rubber grommets are included for side holes
- LARGE Rose One Cover
- Material: aluminum or dibond
- Length of each side: 7.87 inches
- Hole diameters: 10 mm (3/8")
- Thickness: if aluminum 1 mm, if dibond 3 mm
- Clear plastic cable clamp strain reliefs included (1 per hole)