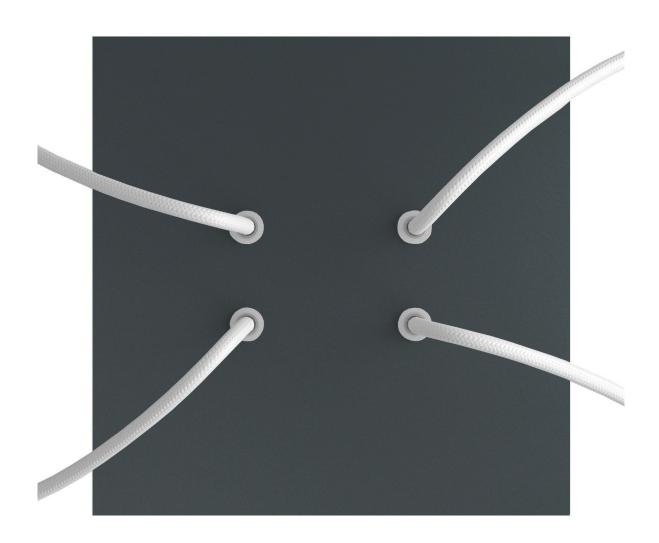

#### **Product short description:**

This Rose One Canopy Kit comes with EVERYTHING you need to make your own 4 hole pendant light utilizing our LARGE Rose One Canopy & square Cover.

What sets this apart from our regular pendant light canopies is that this is a two part system with an extra deep ceiling canopy that allows for easier wiring of connections, as well as a wide cover over the canopy that allows you to create pendant lights, swag chandeliers, cluster lights and more with even greater impact.

This Rose One Canopy Kit includes the following: a LARGE Rose One Cover (7.87" diameter) with pre-drilled holes; a LARGE Extra Deep Rose One Canopy (4.7" diameter); cable clamp strain reliefs; and all brackets & mounting hardware.

#### Technical data for LARGE Square Ceiling Canopy Kit - Rose One System

- LARGE Extra Deep Rose One Ceiling Canopy
- Diameter: 4.7 inchesHeight: 1.38 inches
- Material: metal
- Bracket fasteners
- 4 Caps and 4 rubber grommets are included for side holes
- LARGE Rose One Cover
- Material: aluminum or dibond
- Length of each side: 7.87 inches
- Hole diameters: 10 mm (3/8")
- Thickness: if aluminum 1 mm, if dibond 3 mm
- Clear plastic cable clamp strain reliefs included (1 per hole)