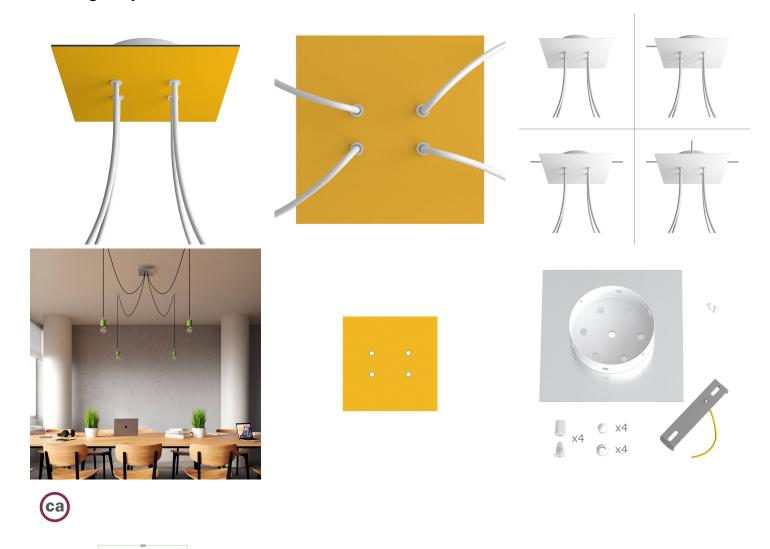

#### **Product short description:**

This Rose One Canopy Kit comes with EVERYTHING you need to make your own 4 hole pendant light utilizing our LARGE Rose One Canopy & square Cover.

What sets this apart from our regular pendant light canopies is that this is a two part system with an extra deep ceiling canopy that allows for easier wiring of connections, as well as a wide cover over the canopy that allows you to create pendant lights, swag chandeliers, cluster lights and more with even greater impact.

This Rose One Canopy Kit includes the following: a LARGE Rose One Cover (7.87" diameter) with pre-drilled holes; a LARGE Extra Deep Rose One Canopy (4.7" diameter); cable clamp strain reliefs; and all brackets & mounting hardware.

Our Rose One Canopy Kits come in a wide variety of colors and designs. And you can choose from the whichever pre-drilled hole pattern works best for you OR purchase one of our Rose One Cover Un-drilled Blanks and you can create whatever pattern you like!

#### Technical data for LARGE Square Ceiling Canopy Kit - Rose One System

- LARGE Extra Deep Rose One Ceiling Canopy
- Diameter: 4.7 inchesHeight: 1.38 inches
- Material: metal
- Bracket fasteners
- 4 Caps and 4 rubber grommets are included for side holes
- LARGE Rose One Cover
- Material: aluminum or dibond
- Length of each side: 7.87 inches
- Hole diameters: 10 mm (3/8")
- Thickness: if aluminum 1 mm, if dibond 3 mm
- Clear plastic cable clamp strain reliefs included (1 per hole)