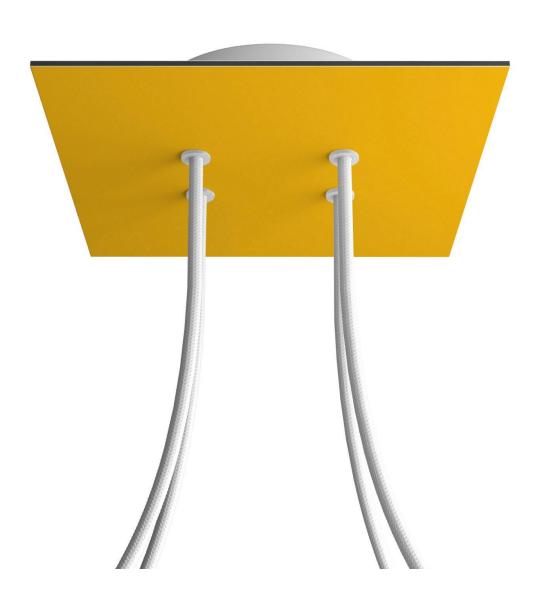

#### **Product short description:**

This Rose One Canopy Kit comes with EVERYTHING you need to make your own 4 hole pendant light utilizing our LARGE Rose One Canopy & square Cover.

What sets this apart from our regular pendant light canopies is that this is a two part system with an extra deep ceiling canopy that allows for easier wiring of connections, as well as a wide cover over the canopy that allows you to create pendant lights, swag chandeliers, cluster lights and more with even greater impact.

This Rose One Canopy Kit includes the following: a LARGE Rose One Cover (7.87" diameter) with pre-drilled holes; a LARGE Extra Deep Rose One Canopy (4.7" diameter); cable clamp strain reliefs; and all brackets & mounting hardware.

#### Technical data for LARGE Square Ceiling Canopy Kit - Rose One System

- LARGE Extra Deep Rose One Ceiling Canopy
- Diameter: 4.7 inchesHeight: 1.38 inches
- Material: metal
- Bracket fasteners
- 4 Caps and 4 rubber grommets are included for side holes
- LARGE Rose One Cover
- Material: aluminum or dibond
- Length of each side: 7.87 inches
- Hole diameters: 10 mm (3/8")
- Thickness: if aluminum 1 mm, if dibond 3 mm
- Clear plastic cable clamp strain reliefs included (1 per hole)