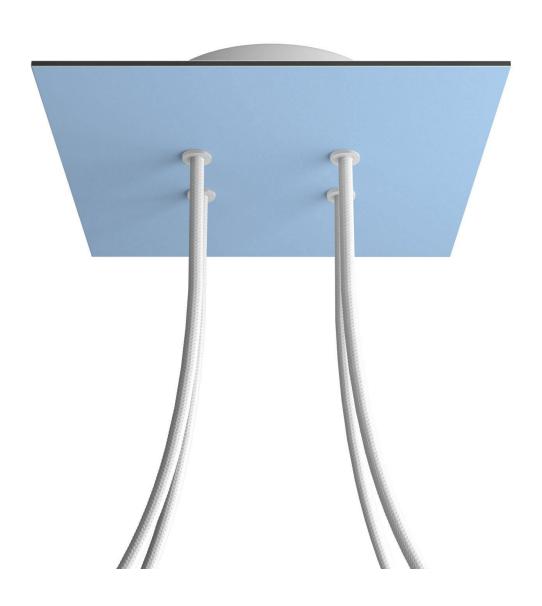

#### **Product short description:**

This Rose One Canopy Kit comes with EVERYTHING you need to make your own 4 hole pendant light utilizing our LARGE Rose One Canopy & square Cover.

What sets this apart from our regular pendant light canopies is that this is a two part system with an extra deep ceiling canopy that allows for easier wiring of connections, as well as a wide cover over the canopy that allows you to create pendant lights, swag chandeliers, cluster lights and more with even greater impact.

This Rose One Canopy Kit includes the following: a LARGE Rose One Cover (7.87" diameter) with pre-drilled holes; a LARGE Extra Deep Rose One Canopy (4.7" diameter); cable clamp strain reliefs; and all brackets & mounting hardware.

#### Technical data for LARGE Square Ceiling Canopy Kit - Rose One System

- LARGE Extra Deep Rose One Ceiling Canopy
- Diameter: 4.7 inchesHeight: 1.38 inches
- Material: metal
- Bracket fasteners
- 4 Caps and 4 rubber grommets are included for side holes
- LARGE Rose One Cover
- Material: aluminum or dibond
- Length of each side: 7.87 inches
- Hole diameters: 10 mm (3/8")
- Thickness: if aluminum 1 mm, if dibond 3 mm
- Clear plastic cable clamp strain reliefs included (1 per hole)