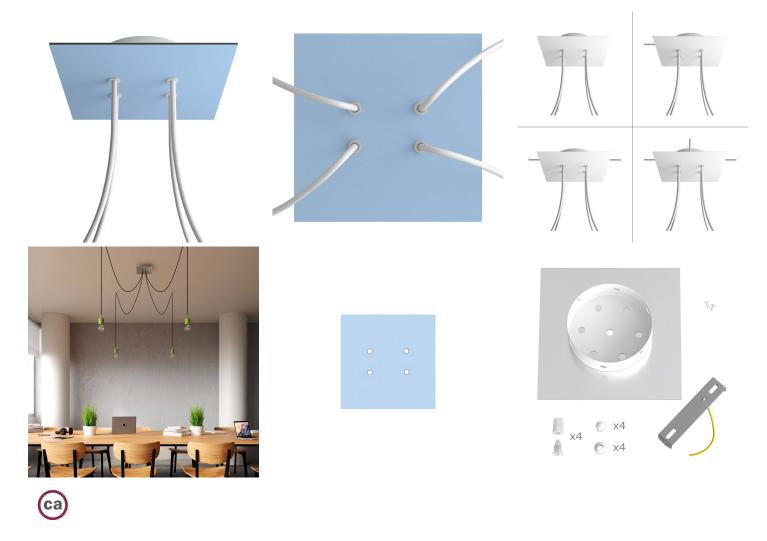

#### **Product short description:**

This Rose One Canopy Kit comes with EVERYTHING you need to make your own 4 hole pendant light utilizing our LARGE Rose One Canopy & square Cover.

What sets this apart from our regular pendant light canopies is that this is a two part system with an extra deep ceiling canopy that allows for easier wiring of connections, as well as a wide cover over the canopy that allows you to create pendant lights, swag chandeliers, cluster lights and more with even greater impact.

This Rose One Canopy Kit includes the following: a LARGE Rose One Cover (7.87" diameter) with pre-drilled holes; a LARGE Extra Deep Rose One Canopy (4.7" diameter); cable clamp strain reliefs; and all brackets & mounting hardware.

Our Rose One Canopy Kits come in a wide variety of colors and designs. And you can choose from the whichever pre-drilled hole pattern works best for you OR purchase one of our Rose One Cover Un-drilled Blanks and you can create whatever pattern you like!

#### Technical data for LARGE Square Ceiling Canopy Kit - Rose One System

- LARGE Extra Deep Rose One Ceiling Canopy
- Diameter: 4.7 inchesHeight: 1.38 inches
- Material: metal
- Bracket fasteners
- 4 Caps and 4 rubber grommets are included for side holes
- LARGE Rose One Cover
- Material: aluminum or dibond
- Length of each side: 7.87 inches
- Hole diameters: 10 mm (3/8")
- Thickness: if aluminum 1 mm, if dibond 3 mm
- Clear plastic cable clamp strain reliefs included (1 per hole)