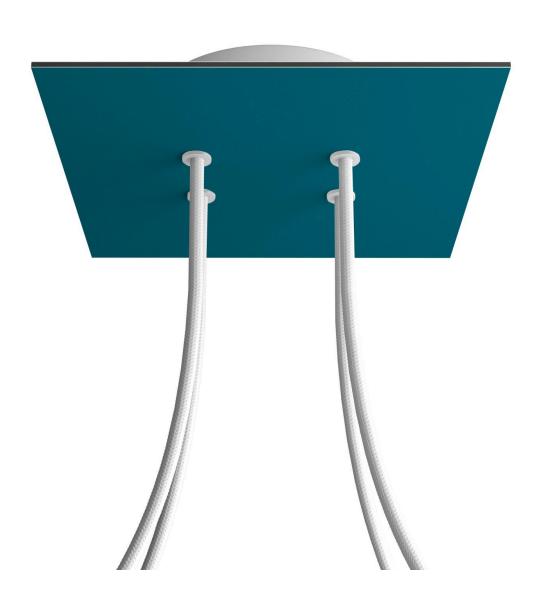

### **Product title:**

4 Holes - LARGE Square Ceiling Canopy Kit - Rose One System

#### **Product short description:**

This Rose One Canopy Kit comes with EVERYTHING you need to make your own 4 hole pendant light utilizing our LARGE Rose One Canopy & square Cover.

What sets this apart from our regular pendant light canopies is that this is a two part system with an extra deep ceiling canopy that allows for easier wiring of connections, as well as a wide cover over the canopy that allows you to create pendant lights, swag chandeliers, cluster lights and more with even greater impact.

This Rose One Canopy Kit includes the following: a LARGE Rose One Cover (7.87" diameter) with pre-drilled holes; a LARGE Extra Deep Rose One Canopy (4.7" diameter); cable clamp strain reliefs; and all brackets & mounting hardware.