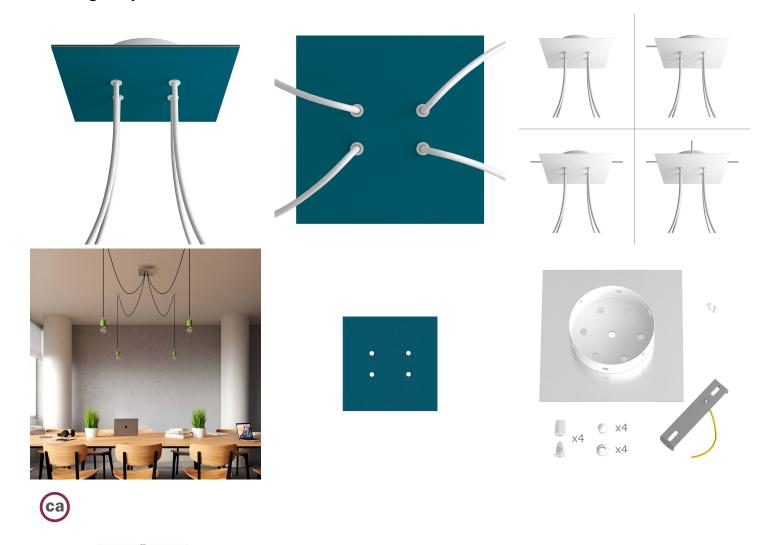

### **Product title:**

4 Holes - LARGE Square Ceiling Canopy Kit - Rose One System

This Rose One Canopy Kit includes the following: a LARGE Rose One Cover (7.87" diameter) with pre-drilled holes; a LARGE Extra Deep Rose One Canopy (4.7" diameter); cable clamp strain reliefs; and all brackets & mounting hardware.

#### Technical data for LARGE Square Ceiling Canopy Kit - Rose One System

- LARGE Extra Deep Rose One Ceiling Canopy
- Diameter: 4.7 inchesHeight: 1.38 inches
- Material: metal
- Bracket fasteners
- 4 Caps and 4 rubber grommets are included for side holes
- LARGE Rose One Cover
- Material: aluminum or dibond
- Length of each side: 7.87 inches
- Hole diameters: 10 mm (3/8")
- Thickness: if aluminum 1 mm, if dibond 3 mm
- Clear plastic cable clamp strain reliefs included (1 per hole)