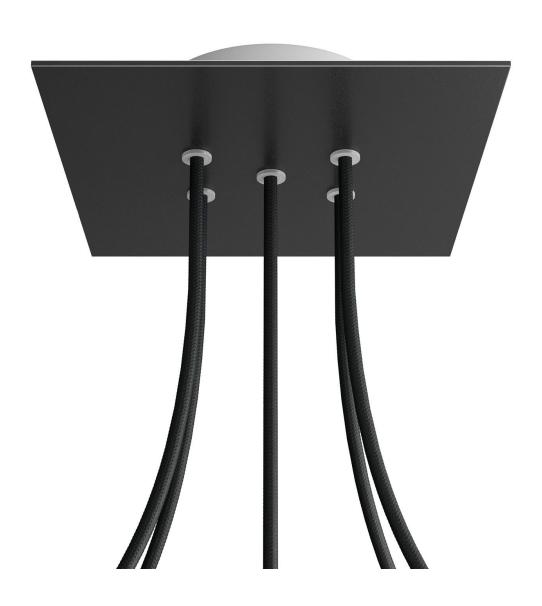

### **Product title:**

5 Holes - LARGE Square Ceiling Canopy Kit - Rose One System

#### **Product short description:**

This Rose One Canopy Kit comes with EVERYTHING you need to make your own 5 hole pendant light utilizing our LARGE Rose One Canopy & square Cover.

What sets this apart from our regular pendant light canopies is that this is a two part system with an extra deep ceiling canopy that allows for easier wiring of connections, as well as a wide cover over the canopy that allows you to create pendant lights, swag chandeliers, cluster lights and more with even greater impact.

This Rose One Canopy Kit includes the following: a LARGE Rose One Cover (7.87" diameter) with pre-drilled holes; a LARGE Extra Deep Rose One Canopy (4.7" diameter); cable clamp strain reliefs; and all brackets & mounting hardware.