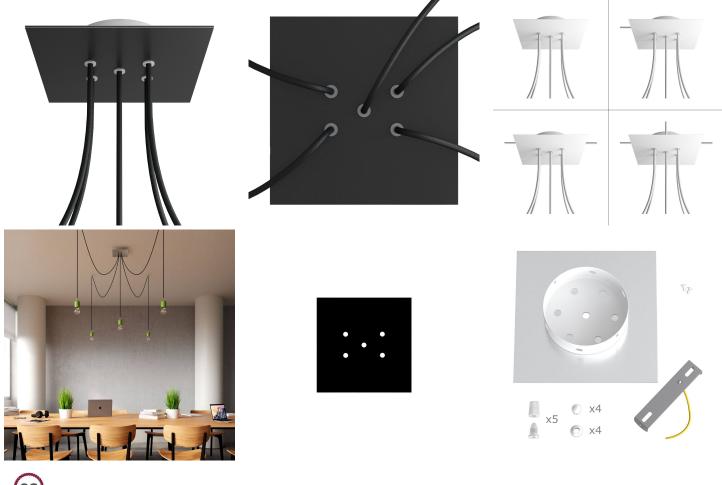

This Rose One Canopy Kit includes the following: a LARGE Rose One Cover (7.87" diameter) with pre-drilled holes; a LARGE Extra Deep Rose One Canopy (4.7" diameter); cable clamp strain reliefs; and all brackets & mounting hardware.

#### Technical data for LARGE Square Ceiling Canopy Kit - Rose One System

- LARGE Extra Deep Rose One Ceiling Canopy
- Diameter: 4.7 inchesHeight: 1.38 inches
- Material: metal
- Bracket fasteners
- 4 Caps and 4 rubber grommets are included for side holes
- LARGE Rose One Cover
- Material: aluminum or dibond
- Length of each side: 7.87 inches
- Hole diameters: 10 mm (3/8")
- Thickness: if aluminum 1 mm, if dibond 3 mm
- Clear plastic cable clamp strain reliefs included (1 per hole)