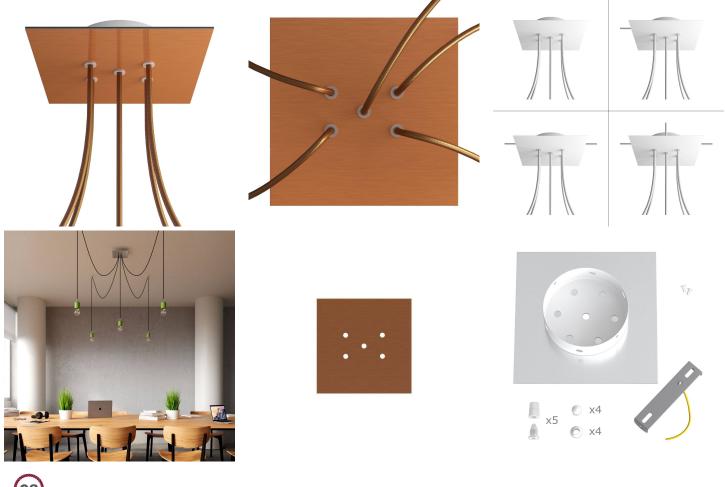

This Rose One Canopy Kit includes the following: a LARGE Rose One Cover (7.87" diameter) with pre-drilled holes; a LARGE Extra Deep Rose One Canopy (4.7" diameter); cable clamp strain reliefs; and all brackets & mounting hardware.

Our Rose One Canopy Kits come in a wide variety of colors and designs. And you can choose from the whichever pre-drilled hole pattern works best for you OR purchase one of our Rose One Cover Un-drilled Blanks and you can create whatever pattern you like!

#### Technical data for LARGE Square Ceiling Canopy Kit - Rose One System

- LARGE Extra Deep Rose One Ceiling Canopy
- Diameter: 4.7 inchesHeight: 1.38 inches
- Material: metal
- Bracket fasteners
- 4 Caps and 4 rubber grommets are included for side holes
- LARGE Rose One Cover
- Material: aluminum or dibond
- Length of each side: 7.87 inches
- Hole diameters: 10 mm (3/8")
- Thickness: if aluminum 1 mm, if dibond 3 mm
- Clear plastic cable clamp strain reliefs included (1 per hole)