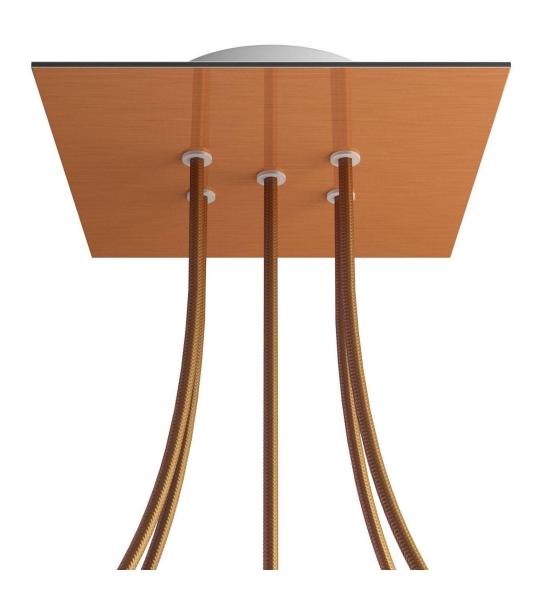

#### **Product short description:**

This Rose One Canopy Kit comes with EVERYTHING you need to make your own 5 hole pendant light utilizing our LARGE Rose One Canopy & square Cover.

What sets this apart from our regular pendant light canopies is that this is a two part system with an extra deep ceiling canopy that allows for easier wiring of connections, as well as a wide cover over the canopy that allows you to create pendant lights, swag chandeliers, cluster lights and more with even greater impact.

This Rose One Canopy Kit includes the following: a LARGE Rose One Cover (7.87" diameter) with pre-drilled holes; a LARGE Extra Deep Rose One Canopy (4.7" diameter); cable clamp strain reliefs; and all brackets & mounting hardware.

#### Technical data for LARGE Square Ceiling Canopy Kit - Rose One System

- LARGE Extra Deep Rose One Ceiling Canopy
- Diameter: 4.7 inchesHeight: 1.38 inches
- Material: metal
- Bracket fasteners
- 4 Caps and 4 rubber grommets are included for side holes
- LARGE Rose One Cover
- Material: aluminum or dibond
- Length of each side: 7.87 inches
- Hole diameters: 10 mm (3/8")
- Thickness: if aluminum 1 mm, if dibond 3 mm
- Clear plastic cable clamp strain reliefs included (1 per hole)