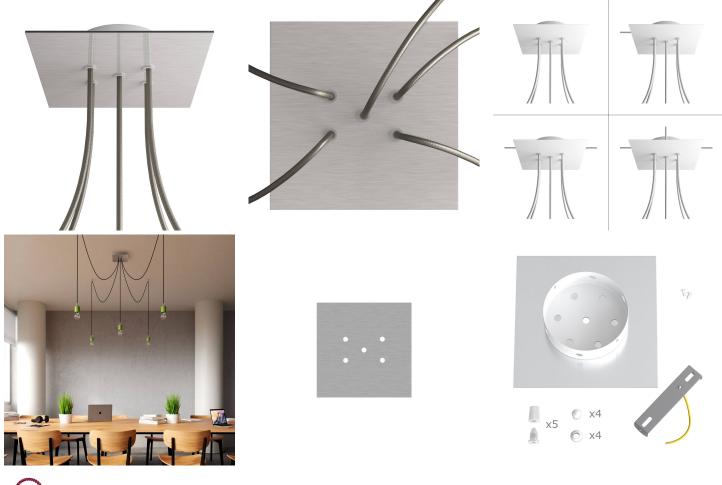

This Rose One Canopy Kit includes the following: a LARGE Rose One Cover (7.87" diameter) with pre-drilled holes; a LARGE Extra Deep Rose One Canopy (4.7" diameter); cable clamp strain reliefs; and all brackets & mounting hardware.

Our Rose One Canopy Kits come in a wide variety of colors and designs. And you can choose from the whichever pre-drilled hole pattern works best for you OR purchase one of our Rose One Cover Un-drilled Blanks and you can create whatever pattern you like!

#### Technical data for LARGE Square Ceiling Canopy Kit - Rose One System

- LARGE Extra Deep Rose One Ceiling Canopy
- Diameter: 4.7 inchesHeight: 1.38 inches
- Material: metal
- Bracket fasteners
- 4 Caps and 4 rubber grommets are included for side holes
- LARGE Rose One Cover
- Material: aluminum or dibond
- Length of each side: 7.87 inches
- Hole diameters: 10 mm (3/8")
- Thickness: if aluminum 1 mm, if dibond 3 mm
- Clear plastic cable clamp strain reliefs included (1 per hole)