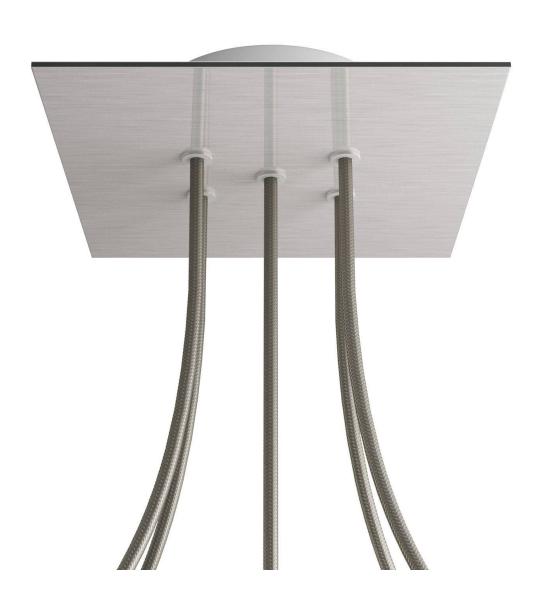

#### **Product short description:**

This Rose One Canopy Kit comes with EVERYTHING you need to make your own 5 hole pendant light utilizing our LARGE Rose One Canopy & square Cover.

What sets this apart from our regular pendant light canopies is that this is a two part system with an extra deep ceiling canopy that allows for easier wiring of connections, as well as a wide cover over the canopy that allows you to create pendant lights, swag chandeliers, cluster lights and more with even greater impact.

This Rose One Canopy Kit includes the following: a LARGE Rose One Cover (7.87" diameter) with pre-drilled holes; a LARGE Extra Deep Rose One Canopy (4.7" diameter); cable clamp strain reliefs; and all brackets & mounting hardware.