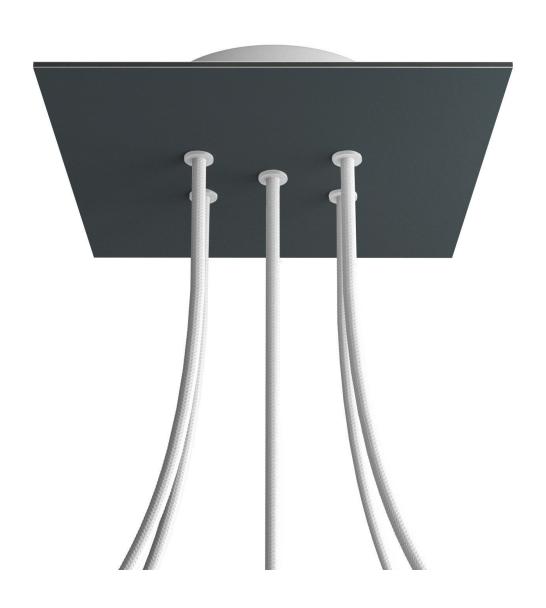

## **Product title:**

5 Holes - LARGE Square Ceiling Canopy Kit - Rose One System

#### **Product short description:**

This Rose One Canopy Kit comes with EVERYTHING you need to make your own 5 hole pendant light utilizing our LARGE Rose One Canopy & square Cover.

What sets this apart from our regular pendant light canopies is that this is a two part system with an extra deep ceiling canopy that allows for easier wiring of connections, as well as a wide cover over the canopy that allows you to create pendant lights, swag chandeliers, cluster lights and more with even greater impact.

This Rose One Canopy Kit includes the following: a LARGE Rose One Cover (7.87" diameter) with pre-drilled holes; a LARGE Extra Deep Rose One Canopy (4.7" diameter); cable clamp strain reliefs; and all brackets & mounting hardware.