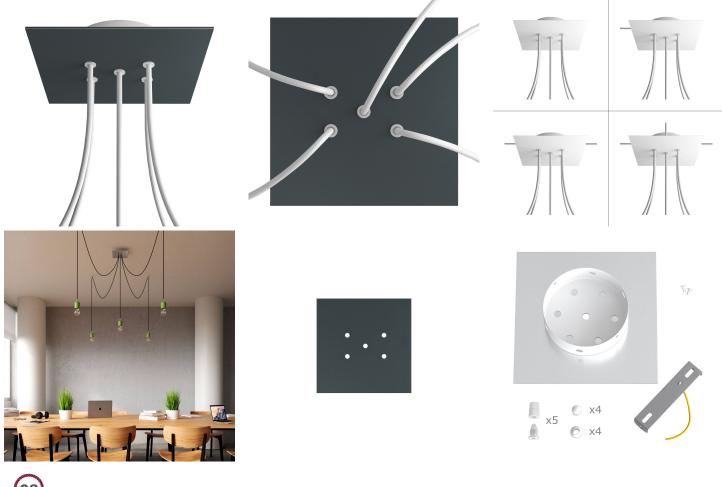

#### **Product short description:**

This Rose One Canopy Kit comes with EVERYTHING you need to make your own 5 hole pendant light utilizing our LARGE Rose One Canopy & square Cover.

What sets this apart from our regular pendant light canopies is that this is a two part system with an extra deep ceiling canopy that allows for easier wiring of connections, as well as a wide cover over the canopy that allows you to create pendant lights, swag chandeliers, cluster lights and more with even greater impact.

This Rose One Canopy Kit includes the following: a LARGE Rose One Cover (7.87" diameter) with pre-drilled holes; a LARGE Extra Deep Rose One Canopy (4.7" diameter); cable clamp strain reliefs; and all brackets & mounting hardware.

Our Rose One Canopy Kits come in a wide variety of colors and designs. And you can choose from the whichever pre-drilled hole pattern works best for you OR purchase one of our Rose One Cover Un-drilled Blanks and you can create whatever pattern you like!

#### Technical data for LARGE Square Ceiling Canopy Kit - Rose One System

- LARGE Extra Deep Rose One Ceiling Canopy
- Diameter: 4.7 inchesHeight: 1.38 inches
- Material: metal
- Bracket fasteners
- 4 Caps and 4 rubber grommets are included for side holes
- LARGE Rose One Cover
- Material: aluminum or dibond
- Length of each side: 7.87 inches
- Hole diameters: 10 mm (3/8")
- Thickness: if aluminum 1 mm, if dibond 3 mm
- Clear plastic cable clamp strain reliefs included (1 per hole)