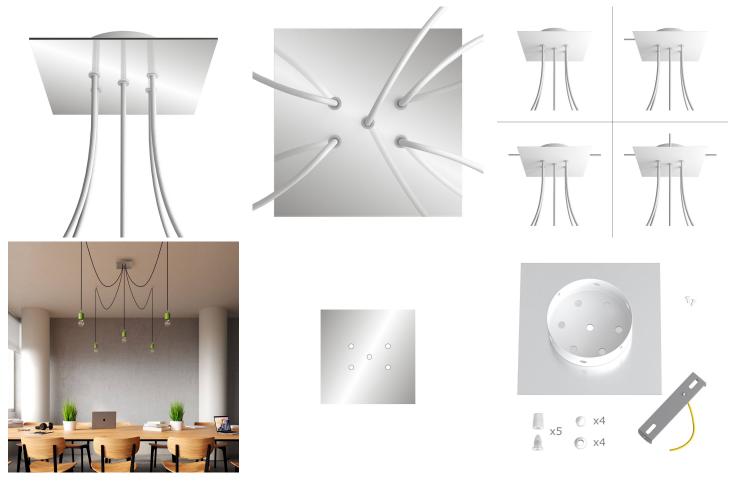

## **Product title:**

5 Holes - LARGE Square Ceiling Canopy Kit - Rose One System

#### **Product short description:**

This Rose One Canopy Kit comes with EVERYTHING you need to make your own 5 hole pendant light utilizing our LARGE Rose One Canopy & square Cover.

What sets this apart from our regular pendant light canopies is that this is a two part system with an extra deep ceiling canopy that allows for easier wiring of connections, as well as a wide cover over the canopy that allows you to create pendant lights, swag chandeliers, cluster lights and more with even greater impact.

This Rose One Canopy Kit includes the following: a LARGE Rose One Cover (7.87" diameter) with pre-drilled holes; a LARGE Extra Deep Rose One Canopy (4.7" diameter); cable clamp strain reliefs; and all brackets & mounting hardware.

Our Rose One Canopy Kits come in a wide variety of colors and designs. And you can choose from the whichever pre-drilled hole pattern works best for you OR purchase one of our Rose One Cover Un-drilled Blanks and you can create whatever pattern you like!

#### Technical data for LARGE Square Ceiling Canopy Kit - Rose One System

- LARGE Extra Deep Rose One Ceiling Canopy
- Diameter: 4.7 inchesHeight: 1.38 inches
- Material: metal
- Bracket fasteners
- 4 Caps and 4 rubber grommets are included for side holes
- LARGE Rose One Cover
- Material: aluminum or dibond
- Length of each side: 7.87 inches
- Hole diameters: 10 mm (3/8")
- Thickness: if aluminum 1 mm, if dibond 3 mm
- Clear plastic cable clamp strain reliefs included (1 per hole)