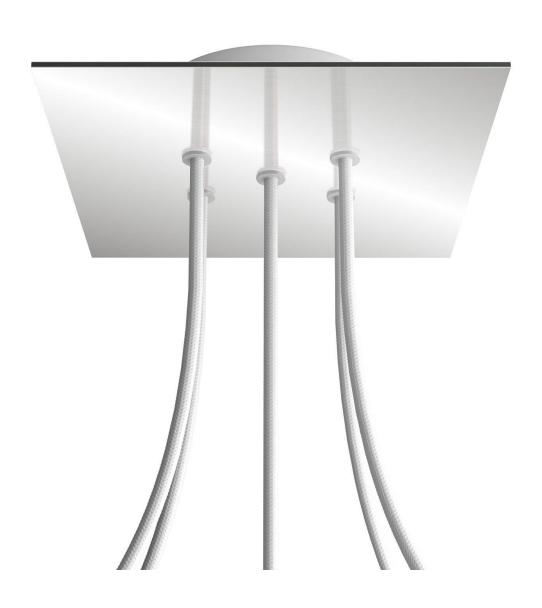

## **Product title:**

5 Holes - LARGE Square Ceiling Canopy Kit - Rose One System

#### **Product short description:**

This Rose One Canopy Kit comes with EVERYTHING you need to make your own 5 hole pendant light utilizing our LARGE Rose One Canopy & square Cover.

What sets this apart from our regular pendant light canopies is that this is a two part system with an extra deep ceiling canopy that allows for easier wiring of connections, as well as a wide cover over the canopy that allows you to create pendant lights, swag chandeliers, cluster lights and more with even greater impact.

This Rose One Canopy Kit includes the following: a LARGE Rose One Cover (7.87" diameter) with pre-drilled holes; a LARGE Extra Deep Rose One Canopy (4.7" diameter); cable clamp strain reliefs; and all brackets & mounting hardware.

#### Technical data for LARGE Square Ceiling Canopy Kit - Rose One System

- LARGE Extra Deep Rose One Ceiling Canopy
- Diameter: 4.7 inchesHeight: 1.38 inches
- Material: metal
- Bracket fasteners
- 4 Caps and 4 rubber grommets are included for side holes
- LARGE Rose One Cover
- Material: aluminum or dibond
- Length of each side: 7.87 inches
- Hole diameters: 10 mm (3/8")
- Thickness: if aluminum 1 mm, if dibond 3 mm
- Clear plastic cable clamp strain reliefs included (1 per hole)